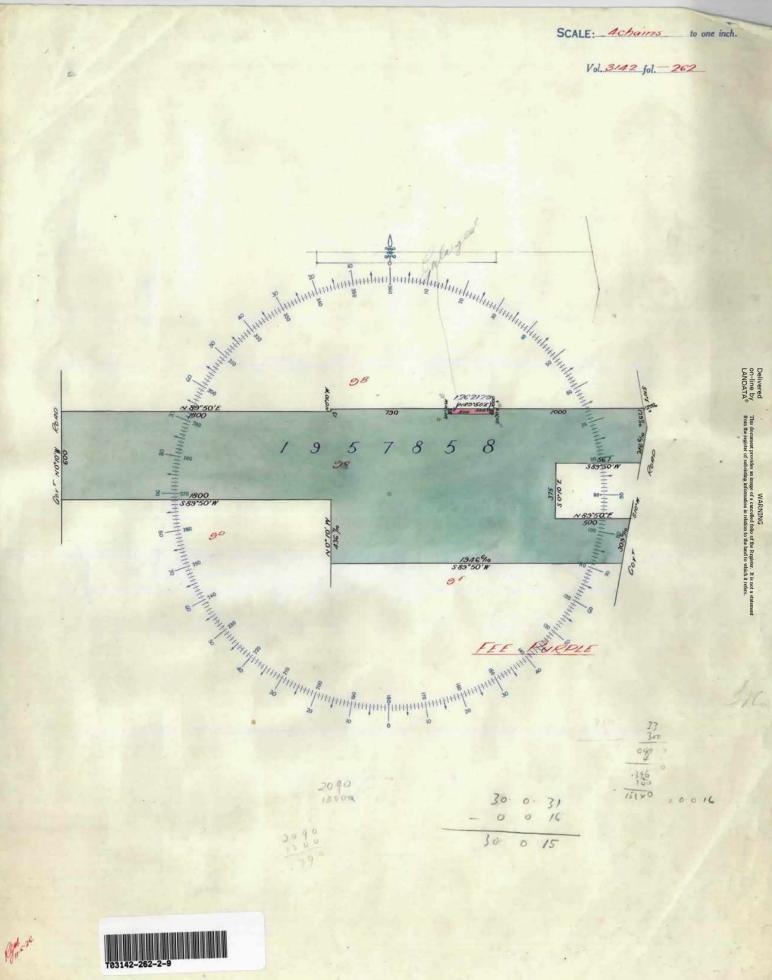

This is the Sheet marked A referred to in Certificate of Title entered in the Register Book Vol. 3142. Fol. 628262 Jamur fing Assistant Registrar of Tilles. ORIGINAL MORTGAGE 49 anhman registered numbered of Titles Registra TRANSFER AS TO BALANCE to William Richard Lonie registered on 28th June 1945 numbered 195 CANCELLED Bee Contlificate of Title Vol. 0751 Fet. 1350107 gallin Assistant Registrar of Titles. Delivered on-line by LANDATA® CANCELLER WARNING This document provides an image of a cancelled folio of the Register. It is not a statement from the register of subsisting information in relation to the land to which it refers. SEP 1945