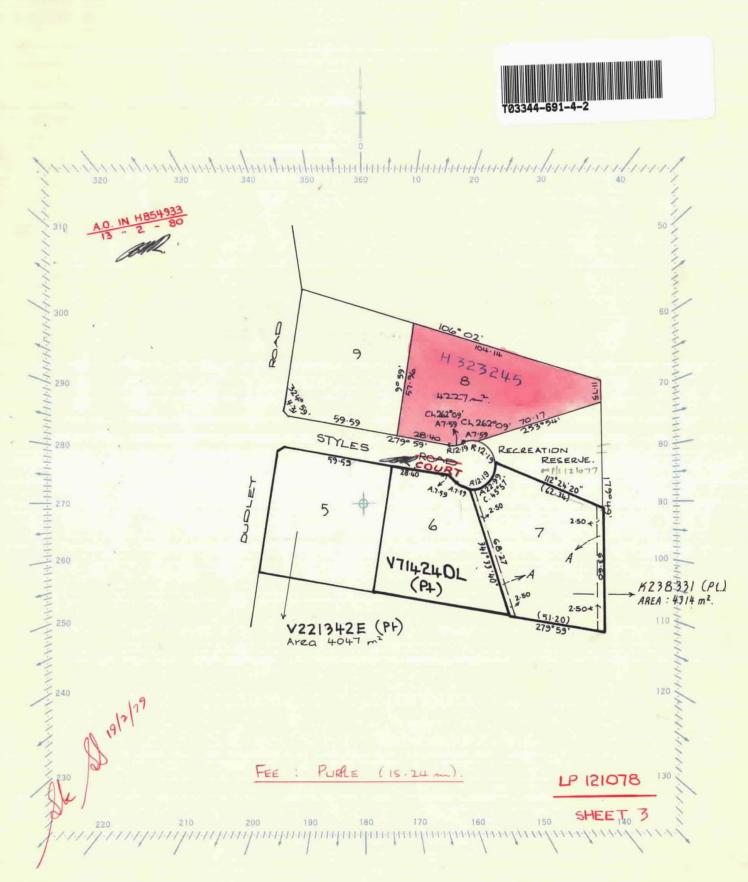

#### DIAGRAM LOCATION

SEE LP121078 FOR FURTHER DETAILS AND BOUNDARIES

By Authority: J. KEMP, Government Printer, Melbour

Delivered by LANDATA®, timestamp 12/08/2024 17:48 Page 3 of 10 SCALE: 8 Chains Vol. 3344 Fol. - 691 90 P 121077 94 9M 250 8144815 256°2' ROAD Purple (50') Sheetl 

8

SCALE:

Volume 3344 Folio 691

LENGTHS ARE IN METRES

Delivered by LANDATA®, timestamp 12/08/2024 17:48 Page 9 of 10

referred to in the Certificate of Title entered in the Register Book Vol. 3344 Fol. 691

W.P.S. Assistant Registrar of Titles

45192/81

TRANSFER AS TO PART No. 1238331

registered 20th January 1985 CANCELLED AS TO PART

Fel. 966

LOT 7.

W.P.S.

SURVIVING PROPRIETOR MYRA LOUISE STYLES DUDLEY RD. WONGA PARK 3115

1 6 MAR 1998

O.B.

TRANSFER AS TO PART No. V221342E registered 23.01.98 CANCELLED AS TO PART See Vol. 10370 Fol. 121 LOT 5

TRANSFER AS TO PART No V714240L registered 27/10/98 CANCELLED AS TO PART See Vol. 10411 Fol. 173

LOT 6