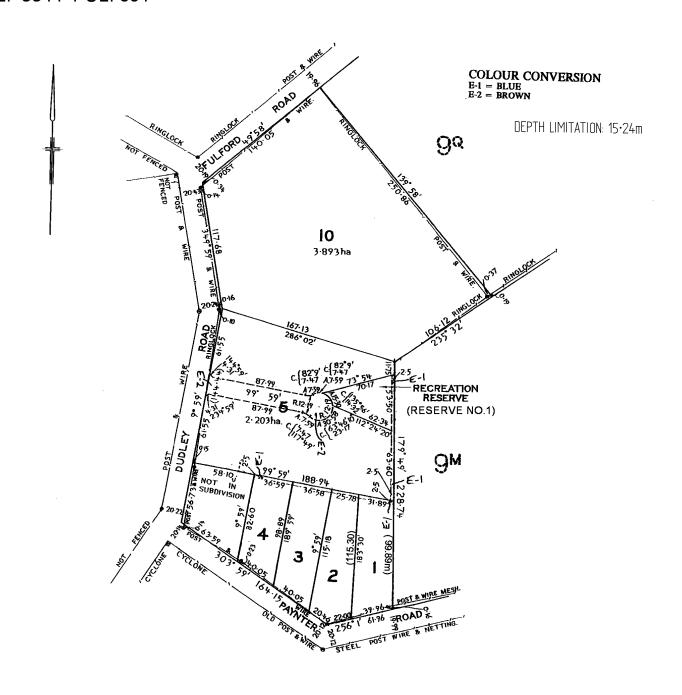

| PLAN OF SUBDIVISION OF<br>PART OF CROWN ALLOTMENT 9L                           | APPROPRIATIONS  BLUE - DRAINAGE & SEWERAGE BROWN - CARRIAGEWAY & DRAINAGE. | ENCUMBRANCES & OTHER NOTATIONS  DIMENSIONS ARE IN METRES LOTS 6-9 INCLUSIVE HAVE BEEN OMITTED FROM THIS PLAN. |
|--------------------------------------------------------------------------------|----------------------------------------------------------------------------|---------------------------------------------------------------------------------------------------------------|
| ·<br>·<br>·                                                                    |                                                                            | ·                                                                                                             |
| PARISH OF WARRANDYTE  COUNTY OF EVELYN  SCALE OF METRES 10 20 0 40 50 120 150. |                                                                            |                                                                                                               |