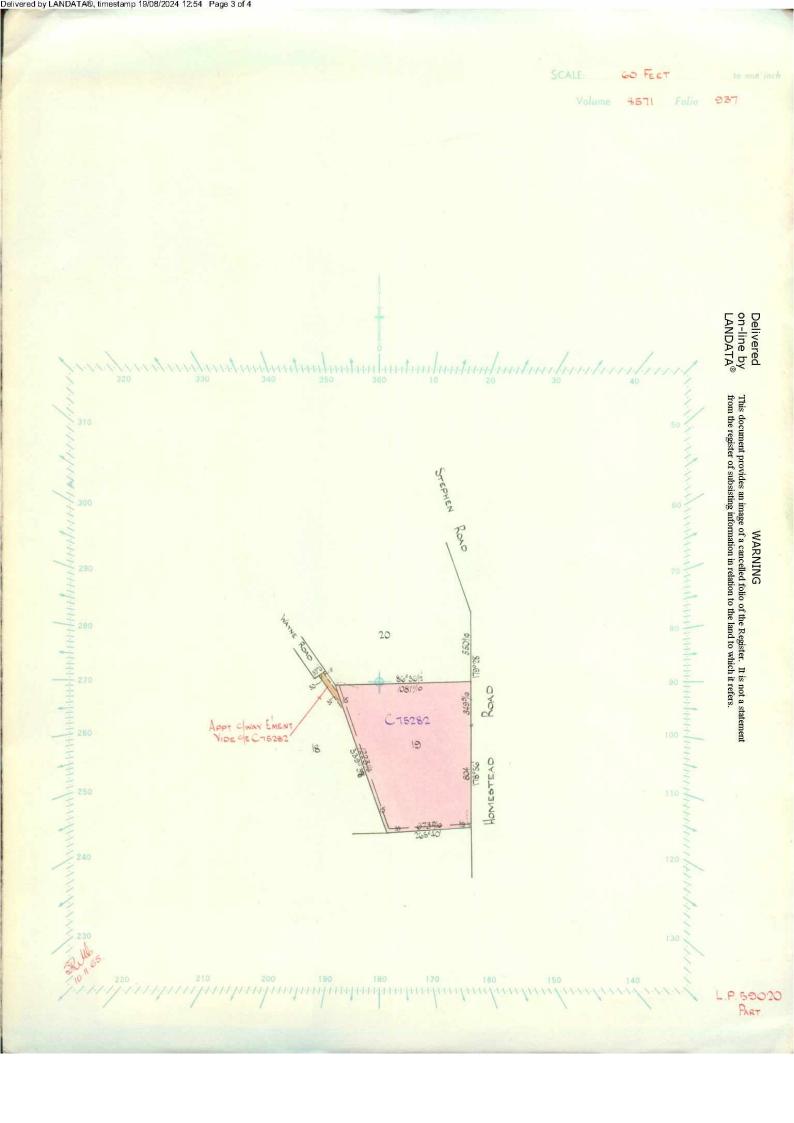

## ertificate of

UNDER THE "TRANSFER OF LAND ACT

HAROLD THOMAS JUNGHENN of 35 Melcombe Road Ivanhoe Retailer as to twoequal undivided fourth parts or shares and TRINITY HOLDINGS PROPRIETARY -LIMITED of 406 Lonsdale Street Melbourne and MARY FORBES ADENEY "Evergreen" Rosedale Married Woman each as to one equal undivided fourth part or share are the proprietors as tenants in common of an estate in - fee simple subject to the encumbrances notified hereunder in ALL THAT piece of land coloured on the map hereon being Lot 19 on Plan of Subdivision ---No.59020 Parish of Warrandyte County of Evelyn - -

ICE OF TIT

Issued under Regulation 12 on the approval of the above Plan of Subdivision how Hora RIVE A 3 R 38% 20 YARRA HOMESTEAD \* 00,30 ROND

Assistant Registrar of Titles

ENCUMBRANCES REFERRED TO

As to any land coloured blue-

ANY EASEMENTS implied under-

Section 98 of the Trans of Land Act - -

MEASUREMENTS ARE IN LINKS

PESERVE

DERIVED FROM VOL.8563 FOL.387 16/8/'65. B.607312

rides an image of a cancelled folio of the Register. It is not a statement subsisting information in relation to the land to which it refers.