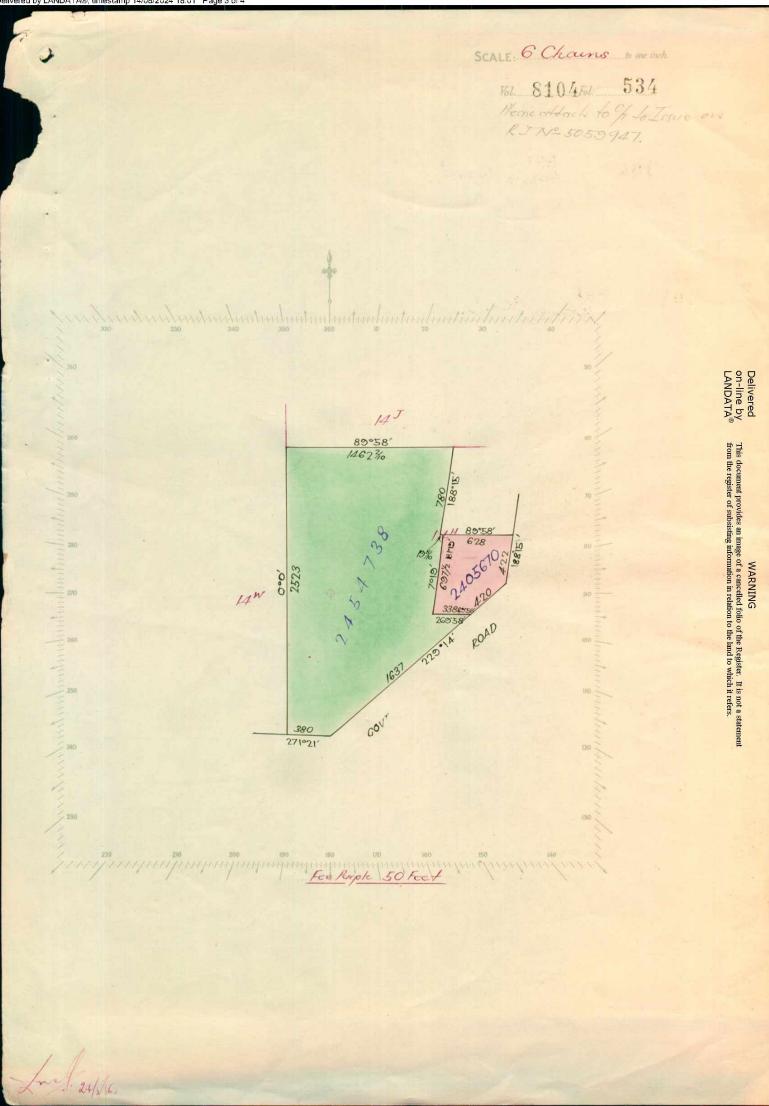

Vol. 6971 Fol. 048

Transfer 2405669

T08104-534-1-5

TRANSFER AS TO PART to James Brittingham registered ort 23 may 1951 numbered 2405670 CANCELLED AS TO PART See Certificate of title Vol. 8104 Fol. 535

🥖 Assistant Registrar of Titles

TRANSFER AS TO BALANCE to Jack Joeking registered on 30 hov 1951 numbered 2454738 CANCELLED See Cortificate of Title Vel. 810 Fiel 536 Alma

CANCELED

Con /

Assistant Registrar of Titles