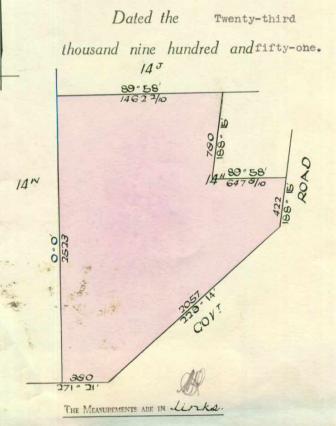

day of May

Bran Assistant Registrar of Title

ENCUMBRANCES REFERRED TO

WARNING This document provides an image of a cancelled folio of the Register. It is not a statement from the register of subsisting information in relation to the land to which it refers.

Vol. 6971 Fol. 048

Transfer 2405669

T08104-534-1-5

TRANSFER AS TO PART to James Brittingham registered ort 23 may 1951 numbered 2405670 CANCELLED AS TO PART See Certificate of title Vol. 8104 Fol. 535

🥖 Assistant Registrar of Titles

TRANSFER AS TO BALANCE to Jack Joeking registered on 30 hov 1951 numbered 2454738 CANCELLED See Cortificate of Title Vel. 810 Fiel 536 Alma

CANCELED

Con /

Assistant Registrar of Titles