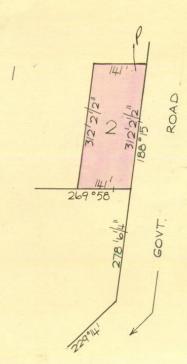

# LAND DESCRIPTION

Lot 2 on Plan of Subdivision 066704. PARENT TITLE Volume 06971 Folio 048 Created by instrument E814898 16/05/1973

# DIAGRAM LOCATION

SEE LP066704 FOR FURTHER DETAILS AND BOUNDARIES