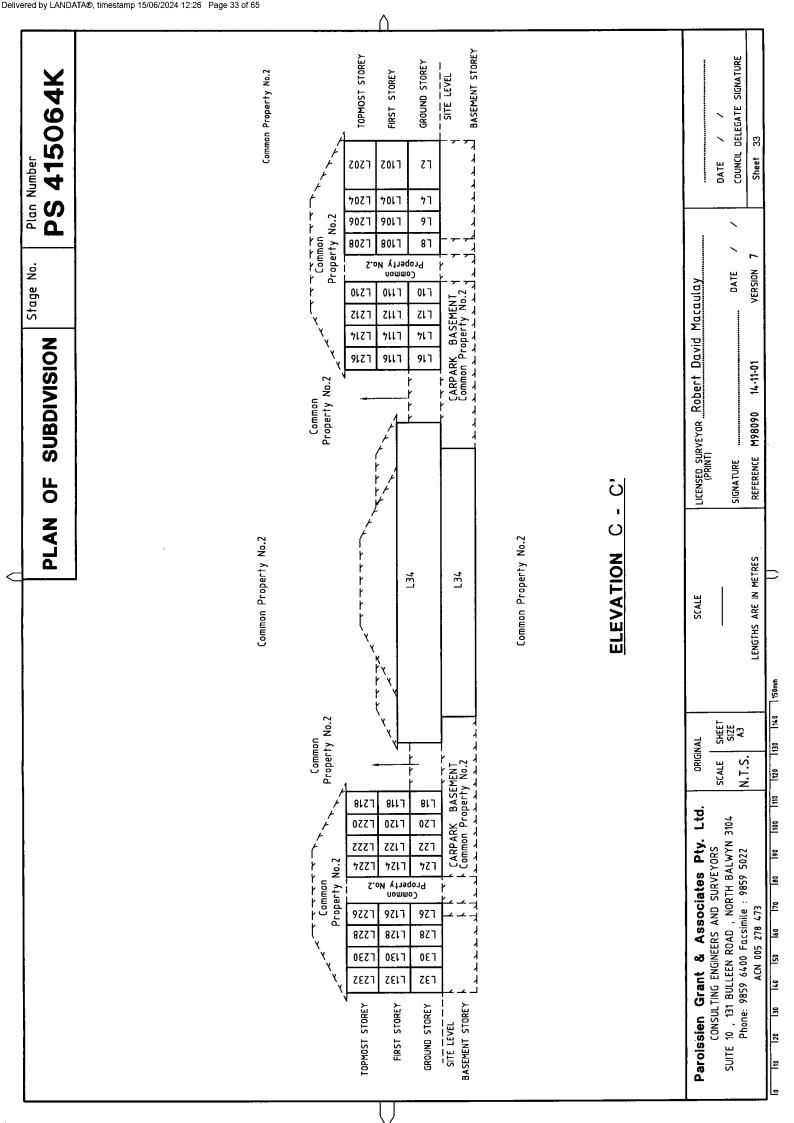

-10 1286m² 730m<sup>2</sup> ್ಸ E−14 1081m² 501 421 10 E-10 507 3 E-10 E-15 772m<sup>2</sup> 1115m<sup>2</sup> 258m<sup>2</sup> COMMON PROPERTY No.1 502 5 PLANTATION (5) (23.60) 116. 88°04′40″ 922m<sup>2</sup> 508 2/6°/2 503 771m² 101.02. (23.60) COMMON PROPERTY No.1 790m² **E-10** 5 509 504 7. 27.64 LANE SHEET 772m<sup>2</sup> COMMON PROPERTY No.1 SEE PLANTATION PLANTATION **STRIP** 576m<sup>2</sup> 6.50 COMMON PROPERTY No.1 (24 E-15 505 E-15 510 5 E-10 (54.43) E-15 5.57 771m² 835m<sup>2</sup> 40.64 ZONE 72.00, 10.59 13.59 98°04′40′ COMMON S19 PROPERTY No.1 SEE SHEET 17 ORIGINAL SCALE LICENSED SURVEYOR Robert David Macaulay (PRINT) SCALE SHEET DATE M03214, S05162, M04053 REF. M02072, S04252 27.05.2004 VE SIZE COUNCIL DELEGATE SIGNATURE 1:500 LENGTHS ARE IN METRES **VERSION 8** Sheet 30





Paroissien Grant & Associates Pty. Ltd. Stage No. Plan Number CONSULTING ENGINEERS AND SURVEYORS PLAN OF SUBDIVISION SUITE 10 , 131 BULLEEN ROAD , NORTH BALWYN 3104 **PS 415064K** Phone: 9859 6400 Facsimile : 9859 5022 ACN 005 278 473 SEE SHEET 10 180.46, S31 E-44 S31 E-44 277°49′30″ 806A 805 E-44 804 SEE SHEET 36 RIVERVIEW TERRACE 16.03 17.74 , 16·u2 /·15 270°45′ 278°48′ 206 **S26** 207 89°51′ SEE SHEET 35 S30 3-933Ha 208 S25 209 279°14' A.M.G. ZONE 210 35.39 28.37 **S24** E-12 90°28'40" R.86 20 SEE SHEETS 37-39 3.50 29.73 270°28'40' COURT 9 SHEET SEE SHEETS 47-49 COMMON PROPERTY No.4 S30 0AK 105°18' 84°36' 6.82 8.76 SEE SHEETS 41-43 SEE SHEETS 44-46 CARNOUSTIE CRESCENT 6.59 MERITAGE AVENUE 278°15 S30 SEE SHEET LICENSED SURVEYOR ROBERT DAVID AMCAULAY ORIGINAL SCALE (PRINT) M04051, M0405