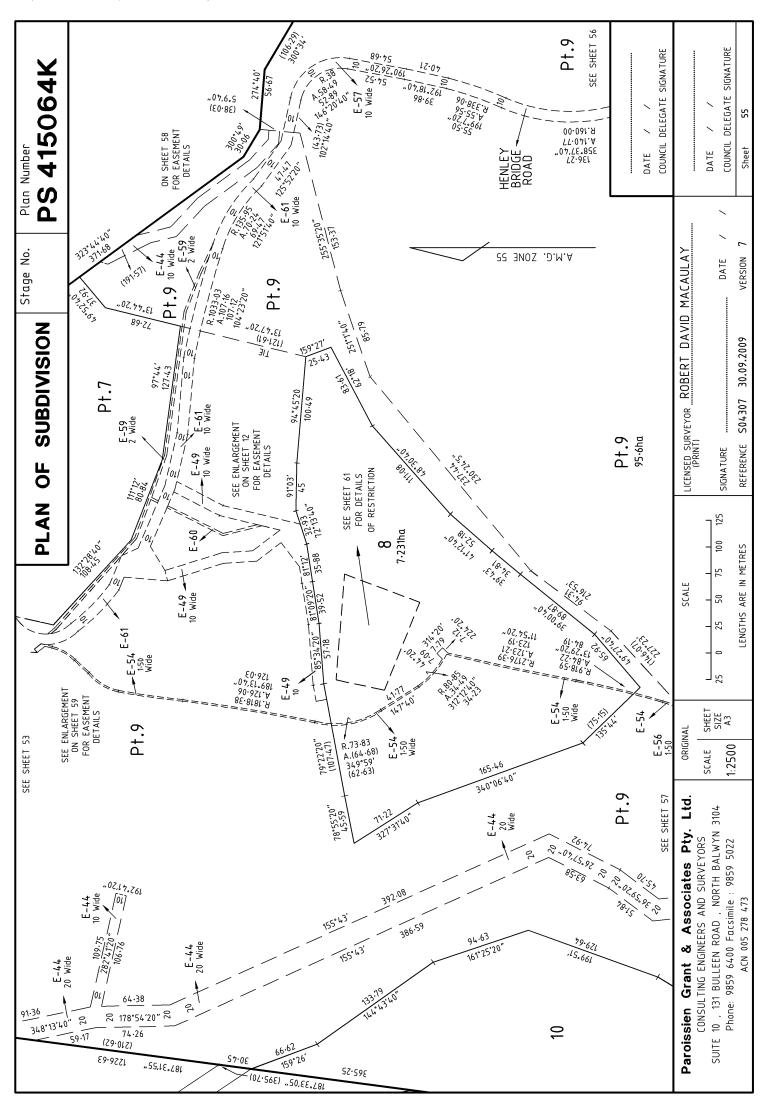

|          |                            | 1ETRES                                     |
| SCALE                                           | V        | :                          | ARE IN N                                   |
|                                                 |          |                            | LENGTHS ARE IN METRES                      |
|                                                 |          |                            |                                            |
| JAL                                             | SHEET    | A3                         |                                            |
| ORIGIN                                          | SCALE    | N.T.S.                     |                                            |















COUNCIL DELEGATE SIGNATURE DELEGATE SIGNATURE **PS 415064K** RIVER Pt.9 5121m² **S**29 HENLEY BRIDGE ROAD 100 `E-52 `E-53 80 COUNCIL Plan Number DATE Sheet E-57 DATE Ŧ. 58 9 SCALE 1:2000 07 ..07..८1..८ ۲٠*٦٤* ۵۰,70.8 08 20 101.00. 25 E-52 6/E. 02.36 .85.56 61.36 HENLEY BRIDGE ROAD ..07.21.2 LICENSED SURVEYOR ROBERT DAVID MACAULAY (PRINT) Stage No. 78·EZ 161.00. 12.08 VERSION DATE 91.97 18.481 19.97.8 27.96.9 57·L5Z·8 EZ·SL·V .75.9 96·7L 1.50 Wide  $_{\rm g}$ L YARRA 531 **SUBDIVISION** 30.09.2009 100.50.40" S04307 RIVER 11.42,10'20" 70.68 HENLEY BRIDGE ROAD Pt.9 E-44 12 SEE SHEET 8 REFERENCE SIGNATURE PLAN OF HENLEY BRIDGE ROAD E-52 62.5 ,,02,55.7 7L·ZZ 20 19.08 E-53 E-58 1·50 (17.68) 37.5 SEE SHEET 56 σ **\*** SCALE 1:1250 | (06.8Ε) 55.0Ε | (07.75.58| | (07.75.58| | (07.ΕΕ.9 96.41'