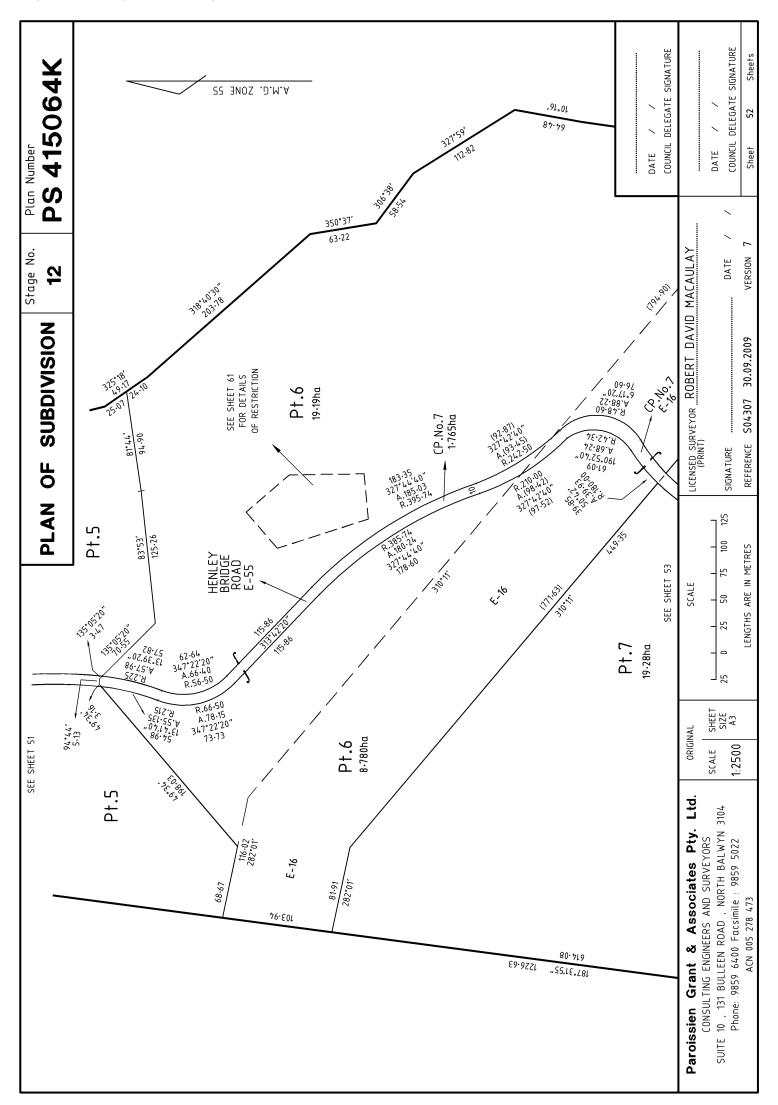

|          |                            | 1ETRES                                     |
| SCALE                                           | V        | :                          | ARE IN N                                   |
|                                                 |          |                            | LENGTHS ARE IN METRES                      |
|                                                 |          |                            |                                            |
| JAL                                             | SHEET    | A3                         |                                            |
| ORIGIN                                          | SCALE    | N.T.S.                     |                                            |















COUNCIL DELEGATE SIGNATURE DELEGATE SIGNATURE **PS 415064K** RIVER Pt.9 5121m² **S**29 HENLEY BRIDGE ROAD 100 `E-52 `E-53 80 COUNCIL Plan Number DATE Sheet E-57 DATE Ŧ. 58 9 SCALE 1:2000 07 ..07..८1..८ ۲٠*٦٤* ۵۰,70.8 08 20 101.00. 25 E-52 6/E. 02.36 .85.56 61.36 HENLEY BRIDGE ROAD ..07.21.2 LICENSED SURVEYOR ROBERT DAVID MACAULAY (PRINT) Stage No. 78·EZ 161.00. 12.08 VERSION DATE 91.97 18.481 19.97.8 27.96.9 57·L5Z·8 EZ·SL·V .75.9 96·7L 1.50 Wide  $_{\rm g}$ L YARRA 531 **SUBDIVISION** 30.09.2009 100.50.40" S04307 RIVER 11.42,10'20" 70.68 HENLEY BRIDGE ROAD Pt.9 E-44 12 SEE SHEET 8 REFERENCE SIGNATURE PLAN OF HENLEY BRIDGE ROAD E-52 62.5 ,,02,55.7 7L·ZZ 20 19.08 E-53 E-58 1·50 (17.68) 37.5 SEE SHEET 56 σ **\*** SCALE 1:1250 | (06.8Ε) 55.0Ε | (07.75.58| | (07.75.58| | (07.ΕΕ.9 9