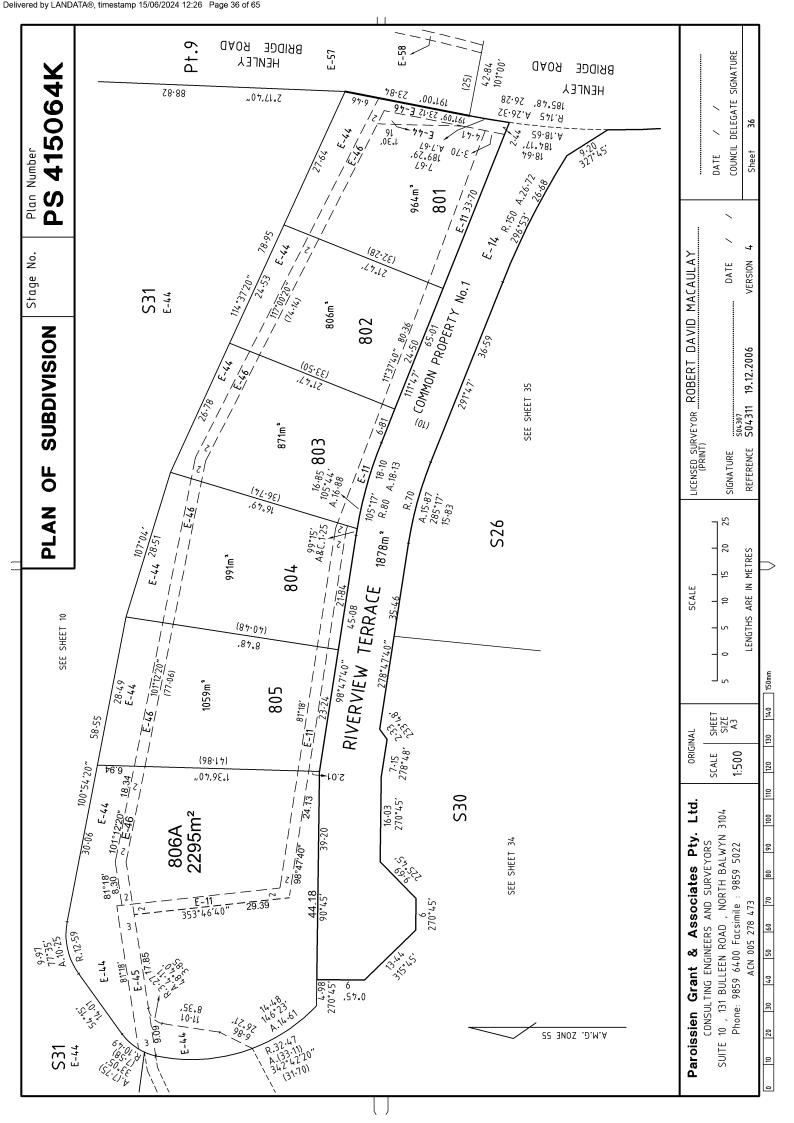

-39 102°58' 3.50 SEE SHEETS 47-49 PROPERTY No.1 270°28'40 4 ē S30 41.89 COMMON PROPERTY No.4 R.66 16.30 4.05' 0AK No. 1 ≈ 0°28′40″ 11.60 201.00, 23.37+ 8  $HENU_{EY}$ Š. PROPERTY 13 SHEETS 44-46 271°50′ 252°08' 10.81 5.34 268°50′ 27. SEE SEE SHEETS 41-43 276°00' 40.30 R.56 A.15·64 268°00′ 276°00′ 50·70 38.71 CARNOUSTIE 22 15 90°28′40″ 260°00' 15.39 CRESCENT 281°00' ZONE 100 TO 10 A Spanner Street 15.59 Common Property No.1 32.52 (Plantation Strip) O CHANGE 270°00' A.M.G. R 44 E-15 A.16.13 473m² 270°30′ 16-04 SEE SHEET 17 **ORIGINAL** SCALE LICENSED SURVEYOR ROBERT DAVID MACAULAY (PRINT) SCALE SHEET DATE 20 40 ..... DATE SIZE COUNCIL DELEGATE SIGNATURE 1:1000 \$04311, \$06001, M04051, M04052, M04053, M04054, \$04307 REF. M03214 27.04.2006 VERSION 7 LENGTHS ARE IN METRES Sheet 35 of Sheets







PLAN OF SUBDIVISION

Stage No.

**PS 415064K** Plan Number

COMMON PROPERTY No.4

Site level Pt.635 Pt.635 Pt.634 Pt.634 Pt.634 COMMON PROPERTY No.4 Pt.633 Pt.633 Pt.633 Pt.632 Pt.632 Pt.632 Pt.631 Pt.631 Pt.631 Site level

Topmost Storey

**Ground Storey** 

Basement Storey

## SECTION W-W

Typical section Lots 619-621, 622-626, 627-630 & 631-635



### SECTION V-V'

Typical section Lots 619-635

| ORIGINAL                                |                                    | SIZE                                            |                                        |                 |
|-----------------------------------------|------------------------------------|-------------------------------------------------|----------------------------------------|-----------------|
| ORIG