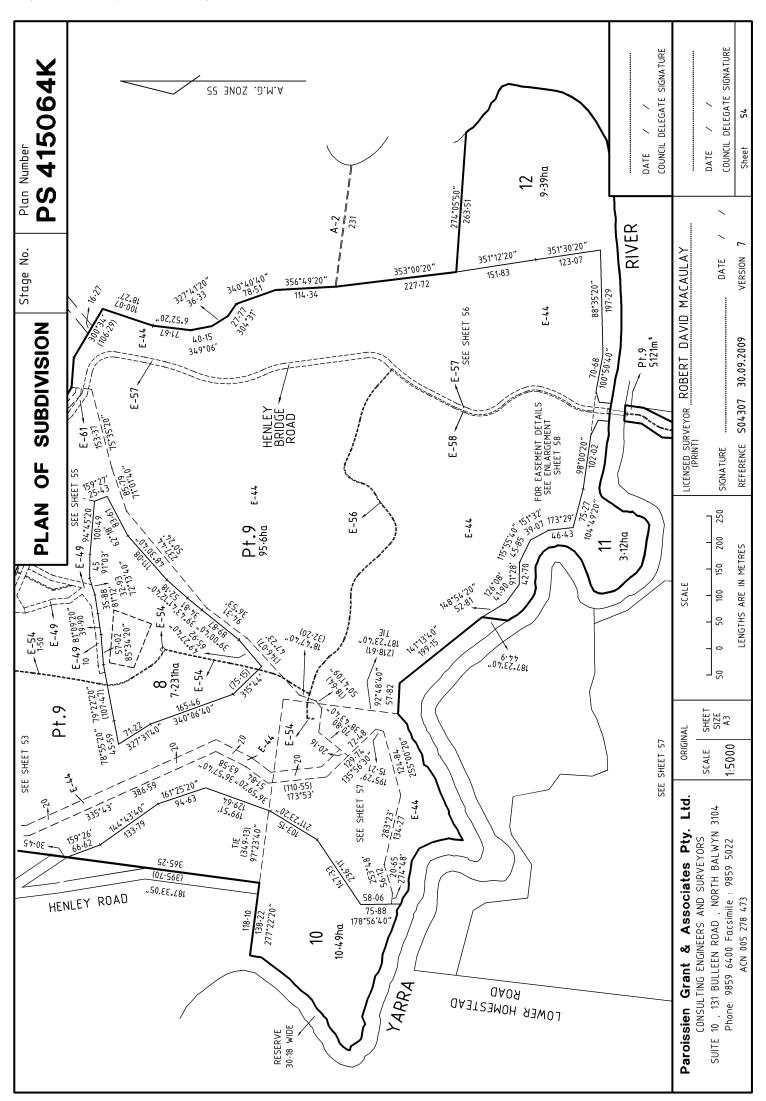

|          |                            | 1ETRES                                     |
| SCALE                                           | V        | :                          | ARE IN N                                   |
|                                                 |          |                            | LENGTHS ARE IN METRES                      |
|                                                 |          |                            |                                            |
| JAL                                             | SHEET    | A3                         |                                            |
| ORIGIN                                          | SCALE    | N.T.S.                     |                                            |















COUNCIL DELEGATE SIGNATURE DELEGATE SIGNATURE **PS 415064K** RIVER Pt.9 5121m² **S**29 HENLEY BRIDGE ROAD 100 `E-52 `E-53 80 COUNCIL Plan Number DATE Sheet E-57 DATE Ŧ. 58 9 SCALE 1:2000 07 ..07..८1..८ ۲٠*٦٤* ۵۰,70.8 08 20 101.00. 25 E-52 6/E. 02.36 .85.56 61.36 HENLEY BRIDGE ROAD ..07.21.2 LICENSED SURVEYOR ROBERT DAVID MACAULAY (PRINT) Stage No. 78·EZ 161.00. 12.08 VERSION DATE 91.97 18.481 19.97.8 27.96.9 57·L5Z·8 EZ·SL·V .75.9 96·7L 1.50 Wide  $_{\rm g}$ L YARRA 531 **SUBDIVISION** 30.09.2009 100.50.40" S04307 RIVER 11.42,10'20" 70.68 HENLEY BRIDGE ROAD Pt.9 E-44 12 SEE SHEET 8 REFERENCE SIGNATURE PLAN OF HENLEY BRIDGE ROAD E-52 62.5 ,,02,55.7 7L·ZZ 20 19.08 E-53 E-58 1·50 (17.68) 37.5 SEE SHEET 56 σ **\*** SCALE 1:1250 | (06.8Ε) 55.0Ε | (07.75.58| | (07.75.58| | (07.ΕΕ.9 96.41