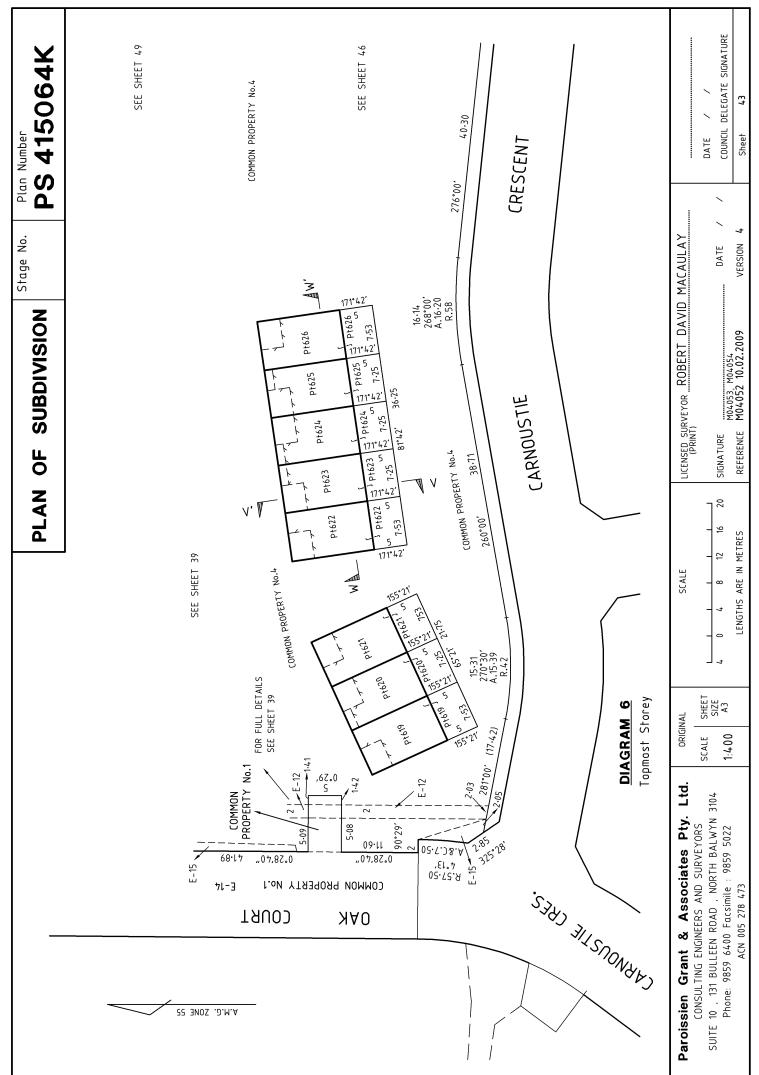

--------|----------------------------|-----------------------------|
| RUBERI DAVID MALAULAY                          |          | DATE / /                   | VERSION 4                   |
| ICENSED SURVEYOR KUBEKT DAVID MALAULAY (PRINT) |          | JRE                        | REFERENCE M04051 10.02.2009 |
|                                                |          | SIGNATURE                  | <u></u>                     |
| SCALE                                          | Z.T.N.   |                            | LENGTHS ARE IN METRES       |
| GINAL                                          | SHEET    |                            |                             |
| ORI                                            | ALE      | T.S.                       |                             |















# PLAN OF SUBDIVISION

Stage No. Plan Number

Plan Number **PS 415064K** 

COMMON PROPERTY No.4



Topmost Storey

**Ground Storey** 

Basement Storey

### SECTION T-T'

Typical section Lots 601-605 & 606-610 and Lots 611-613 & 614-618



## SECTION X-X'

Typical section Lots 601-605 & 606-610 and Lots 611-613 & 614-618

| NAL                                     |                                    | SIZE                                            | A3                                     |                 |
|-----------------------------------------|------------------------------------|-------------------------------------------------|----------------------------------------|-----------------|
| ORIGINAL                                | - FIND                             | 7,4,5