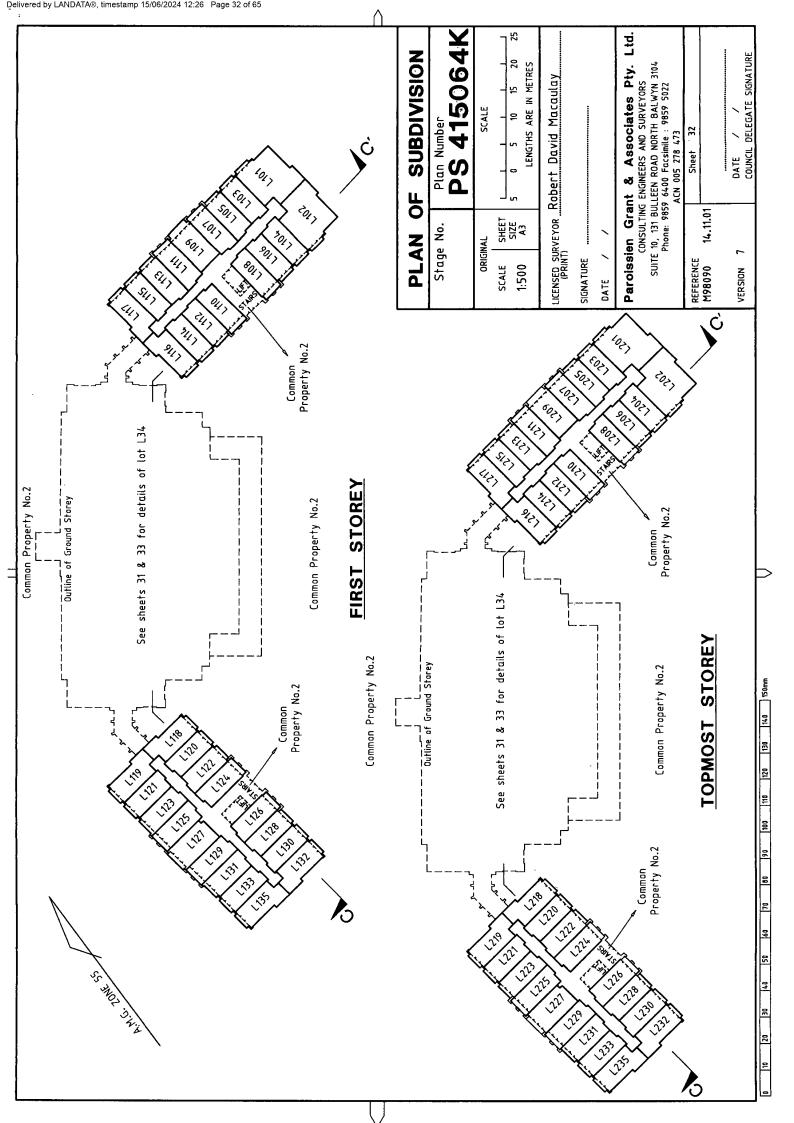

E-10 1286m² 730m<sup>2</sup> ್ಸ E−14 1081m² 501 421 10 E-10 507 3 E-10 E-15 772m<sup>2</sup> 1115m<sup>2</sup> 258m<sup>2</sup> COMMON PROPERTY No.1 502 5 PLANTATION (5) (23.60) 116. 88°04′40″ 922m<sup>2</sup> 508 2/6°/2 503 771m² 101.02. (23.60) COMMON PROPERTY No.1 790m² **E-10** 5 509 504 7. 27.64 LANE SHEET 772m<sup>2</sup> COMMON PROPERTY No.1 SEE PLANTATION PLANTATION **STRIP** 576m<sup>2</sup> 6.50 COMMON PROPERTY No.1 (24 E-15 505 E-15 510 5 E-10 (54.43) E-15 5.57 771m² 835m<sup>2</sup> 40.64 ZONE 72.00, 10.59 13.59 98°04′40′ COMMON S19 PROPERTY No.1 SEE SHEET 17 ORIGINAL SCALE LICENSED SURVEYOR Robert David Macaulay (PRINT) SCALE SHEET DATE M03214, S05162, M04053 REF. M02072, S04252 27.05.2004 VE SIZE COUNCIL DELEGATE SIGNATURE 1:500 LENGTHS ARE IN METRES **VERSION 8** Sheet 30





Paroissien Grant & Associates Pty. Ltd. Stage No. Plan Number CONSULTING ENGINEERS AND SURVEYORS PLAN OF SUBDIVISION SUITE 10 , 131 BULLEEN ROAD , NORTH BALWYN 3104 **PS 415064K** Phone: 9859 6400 Facsimile : 9859 5022 ACN 005 278 473 SEE SHEET 10 180.46, S31 E-44 S31 E-44 277°49′30″ 806A 805 E-44 804 SEE SHEET 36 RIVERVIEW TERRACE 16.03 17.74 , 16·u2 /·15 270°45′ 278°48′ 206 **S26** 207 89°51′ SEE SHEET 35 S30 3-933Ha 208 S25 209 279°14' A.M.G. ZONE 210 35.39 28.37 **S24** E-12 90°28'40" R.86 20 SEE SHEETS 37-39 3.50 29.73 270°28'40' COURT 9 SHEET SEE SHEETS 47-49 COMMON PROPERTY No.4 S30 0AK 105°18' 84°36' 6.82 8.76 SEE SHEETS 41-43 SEE SHEETS 44-46 CARNOUSTIE CRESCENT 6.59 MERITAGE AVENUE 278°15 S30 SEE SHEET LICENSED SURVEYOR ROBERT DAVID AMCAULAY ORIGINAL SCALE (PRINT) M04051, M04