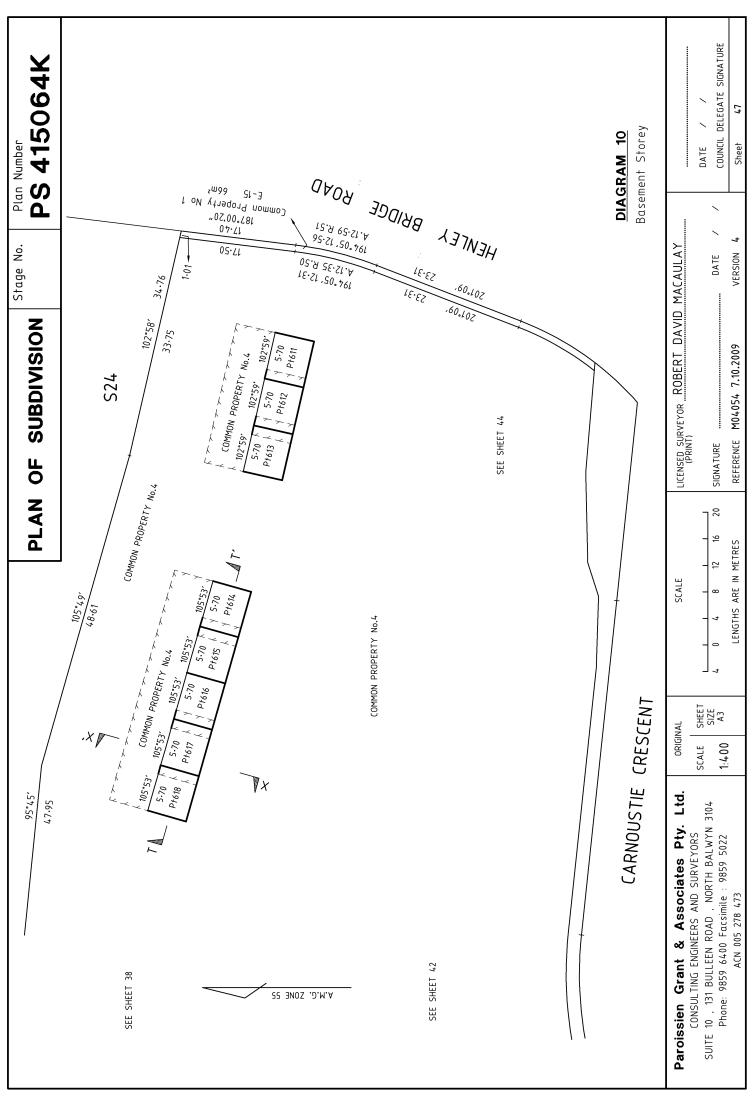

----|----------------------------|-----------------------------|
| RUBERI DAVID MALAULAY                          |          | DATE / /                   | VERSION 4                   |
| ICENSED SURVEYOR KUBEKT DAVID MALAULAY (PRINT) |          | JRE                        | REFERENCE M04051 10.02.2009 |
|                                                |          | SIGNATURE                  | <u></u>                     |
| SCALE                                          | Z.T.N.   |                            | LENGTHS ARE IN METRES       |
| GINAL                                          | SHEET    |                            |                             |
| ORI                                            | ALE      | T.S.                       |                             |















# PLAN OF SUBDIVISION

Stage No. Plan Number

Plan Number **PS 415064K** 

COMMON PROPERTY No.4



Topmost Storey

**Ground Storey** 

Basement Storey

### SECTION T-T'

Typical section Lots 601-605 & 606-610 and Lots 611-613 & 614-618



## SECTION X-X'

Typical section Lots 601-605 & 606-610 and Lots 611-613 & 614-618

| NAL                                     |                                    | SIZE                                            | A3                                     |                 |
|-----------------------------------------|------------------------------------|-------------------------------------------------|----------------------------------------|-----------------|
| ORIGINAL                                | - FIND                             | 7,4,5