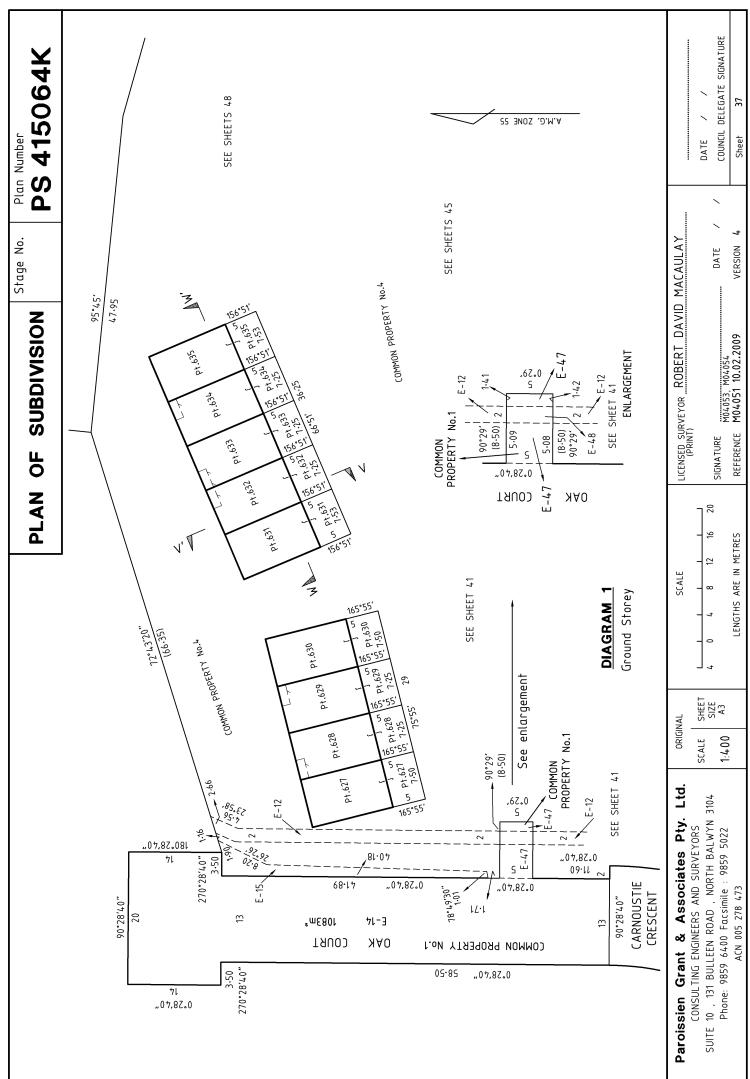

9 102°58' 3.50 SEE SHEETS 47-49 PROPERTY No.1 270°28'40 4 ē S30 41.89 COMMON PROPERTY No.4 R.66 16.30 4.05' 0AK No. 1 ≈ 0°28′40″ 11.60 201.00, 23.37+ 8  $HENU_{EY}$ Š. PROPERTY 13 SHEETS 44-46 271°50′ 252°08' 10.81 5.34 268°50′ 27. SEE SEE SHEETS 41-43 276°00' 40.30 R.56 A.15·64 268°00′ 276°00′ 50·70 38.71 CARNOUSTIE 22 15 90°28′40″ 260°00' 15.39 CRESCENT 281°00' ZONE 100 TO 10 A Spanner Street 15.59 Common Property No.1 32.52 (Plantation Strip) O CHANGE 270°00' A.M.G. R 44 E-15 A.16.13 473m² 270°30′ 16-04 SEE SHEET 17 **ORIGINAL** SCALE LICENSED SURVEYOR ROBERT DAVID MACAULAY (PRINT) SCALE SHEET DATE 20 40 ..... DATE SIZE COUNCIL DELEGATE SIGNATURE 1:1000 \$04311, \$06001, M04051, M04052, M04053, M04054, \$04307 REF. M03214 27.04.2006 VERSION 7 LENGTHS ARE IN METRES Sheet 35 of Sheets







PLAN OF SUBDIVISION

Stage No.

**PS 415064K** Plan Number

COMMON PROPERTY No.4

Site level Pt.635 Pt.635 Pt.634 Pt.634 Pt.634 COMMON PROPERTY No.4 Pt.633 Pt.633 Pt.633 Pt.632 Pt.632 Pt.632 Pt.631 Pt.631 Pt.631 Site level

Topmost Storey

**Ground Storey** 

Basement Storey

## SECTION W-W

Typical section Lots 619-621, 622-626, 627-630 & 631-635



### SECTION V-V'

Typical section Lots 619-635

| ORIGINAL                                |                                    | SIZE                                            |                                        |                 |
|-----------------------------------------|------------------------------------|-------------------------------------------------|----------------------------------------|-----------------|
| ORIG