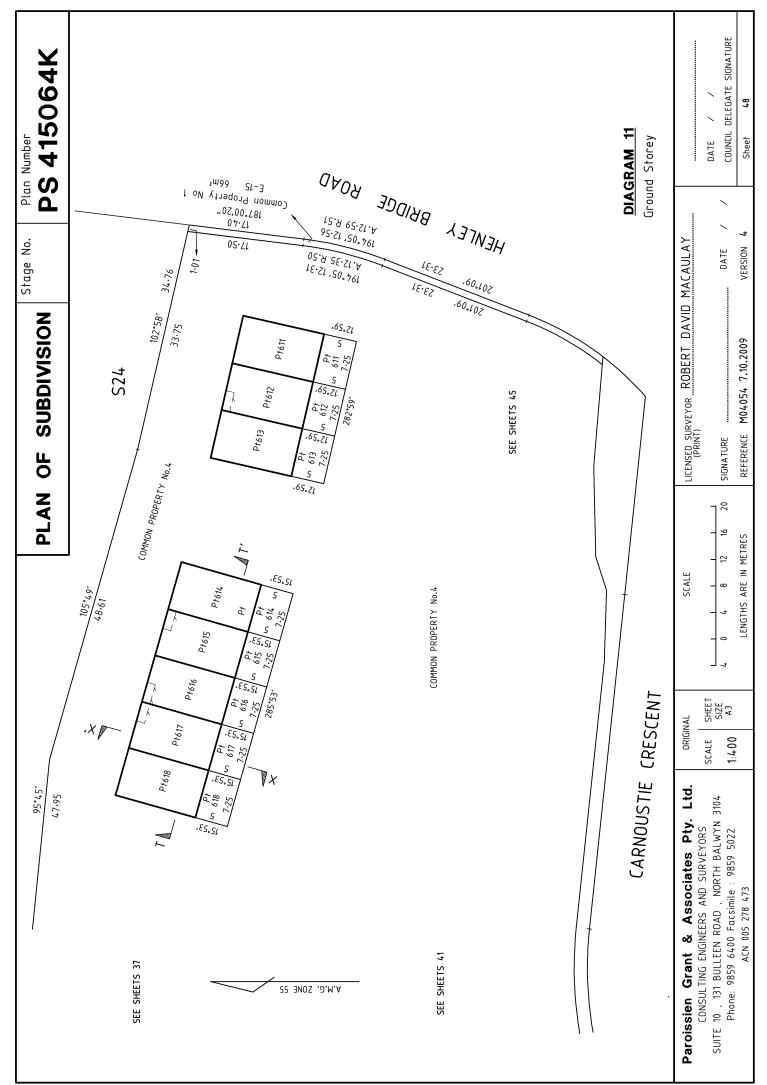

--|----------------------------|-----------------------------|
| RUBERI DAVID MALAULAY                          |          | DATE / /                   | VERSION 4                   |
| ICENSED SURVEYOR KUBEKT DAVID MALAULAY (PRINT) |          | JRE                        | REFERENCE M04051 10.02.2009 |
|                                                |          | SIGNATURE                  | <u></u>                     |
| SCALE                                          | Z.T.N.   |                            | LENGTHS ARE IN METRES       |
| GINAL                                          | SHEET    |                            |                             |
| ORI                                            | ALE      | T.S.                       |                             |















# PLAN OF SUBDIVISION

Stage No. Plan Number

Plan Number **PS 415064K** 

COMMON PROPERTY No.4



Topmost Storey

**Ground Storey** 

Basement Storey

### SECTION T-T'

Typical section Lots 601-605 & 606-610 and Lots 611-613 & 614-618



## SECTION X-X'

Typical section Lots 601-605 & 606-610 and Lots 611-613 & 614-618

| NAL                                     |                                    | SIZE                                            | A3                                     |                 |
|-----------------------------------------|------------------------------------|-------------------------------------------------|----------------------------------------|-----------------|
| ORIGINAL                                | - FIND                             | 7,4,5