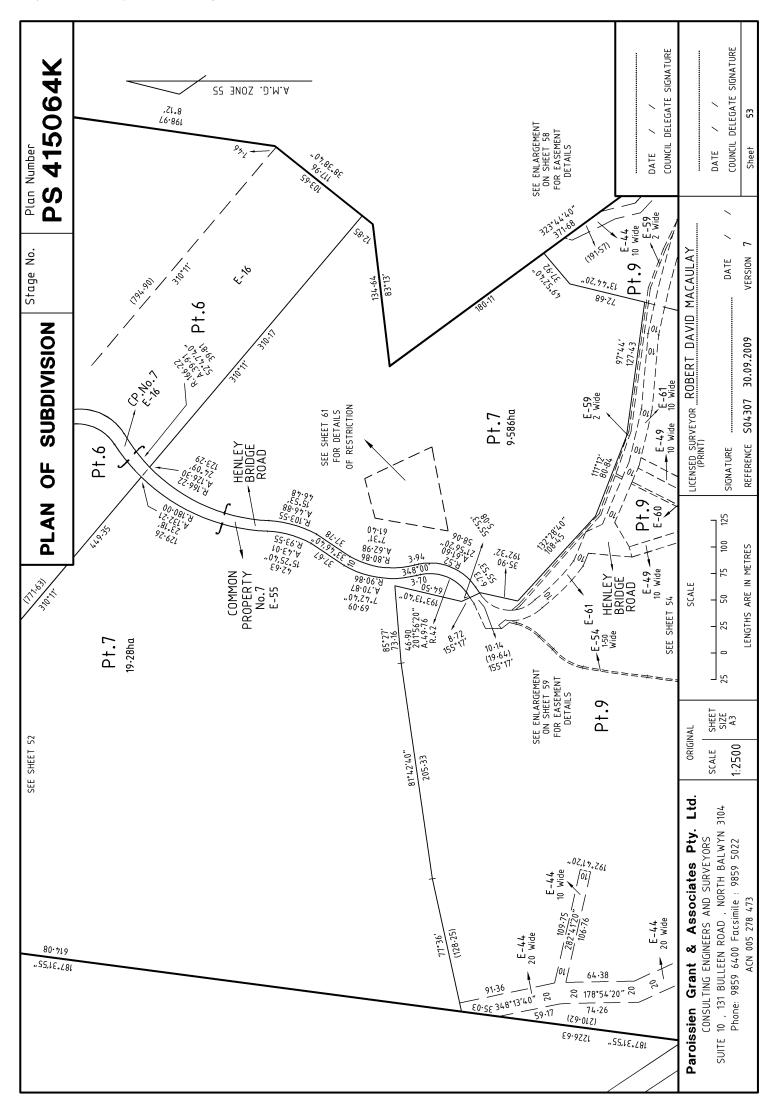

|          |                            | 1ETRES                                     |
| SCALE                                           | V        | :                          | ARE IN N                                   |
|                                                 |          |                            | LENGTHS ARE IN METRES                      |
|                                                 |          |                            |                                            |
| JAL                                             | SHEET    | A3                         |                                            |
| ORIGIN                                          | SCALE    | N.T.S.                     |                                            |















COUNCIL DELEGATE SIGNATURE DELEGATE SIGNATURE **PS 415064K** RIVER Pt.9 5121m² **S**29 HENLEY BRIDGE ROAD 100 `E-52 `E-53 80 COUNCIL Plan Number DATE Sheet E-57 DATE Ŧ. 58 9 SCALE 1:2000 07 ..07..८1..८ ۲٠*٦٤* ۵۰,70.8 08 20 101.00. 25 E-52 6/E. 02.36 .85.56 61.36 HENLEY BRIDGE ROAD ..07.21.2 LICENSED SURVEYOR ROBERT DAVID MACAULAY (PRINT) Stage No. 78·EZ 161.00. 12.08 VERSION DATE 91.97 18.481 19.97.8 27.96.9 57·L5Z·8 EZ·SL·V .75.9 96·7L 1.50 Wide  $_{\rm g}$ L YARRA 531 **SUBDIVISION** 30.09.2009 100.50.40" S04307 RIVER 11.42,10'20" 70.68 HENLEY BRIDGE ROAD Pt.9 E-44 12 SEE SHEET 8 REFERENCE SIGNATURE PLAN OF HENLEY BRIDGE ROAD E-52 62.5 ,,02,55.7 7L·ZZ 20 19.08 E-53 E-58 1·50 (17.68) 37.5 SEE SHEET 56 σ **\*** SCALE 1:1250 | (06.8Ε) 55.0Ε | (07.75.58| | (07.75.58| | (07.ΕΕ.9 96.