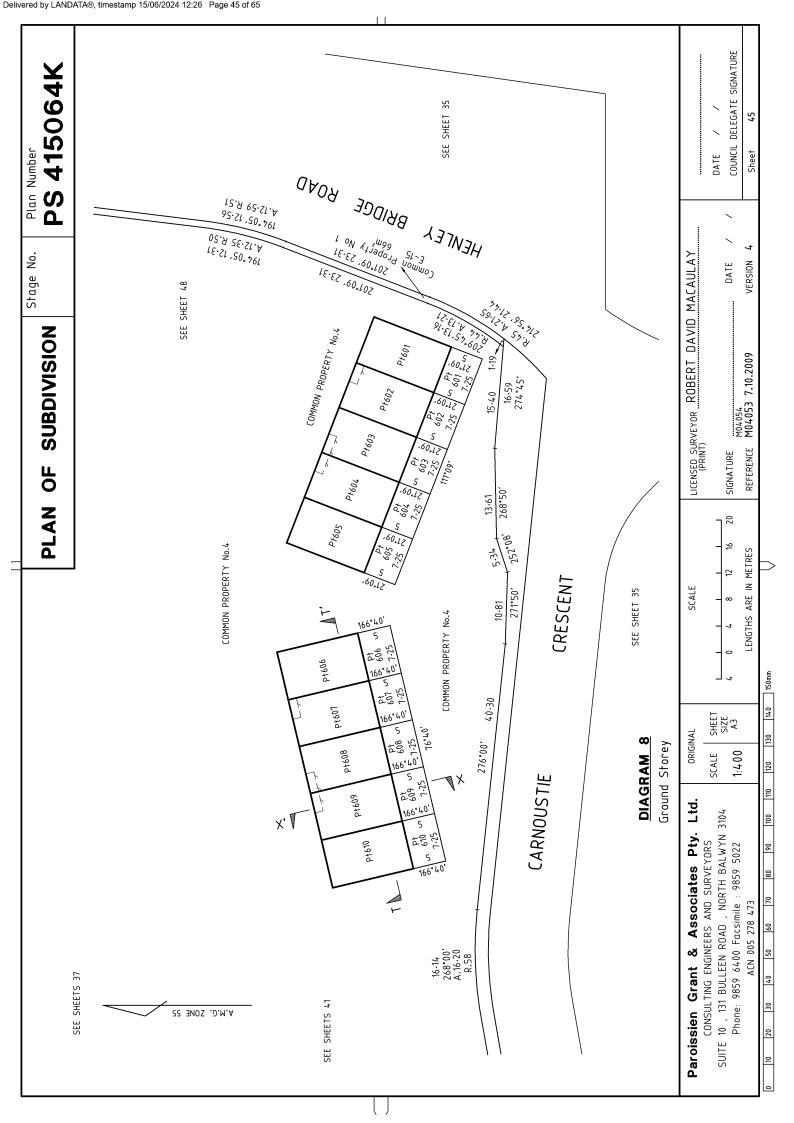

------|----------------------------|-----------------------------|
| RUBERI DAVID MALAULAY                          |          | DATE / /                   | VERSION 4                   |
| ICENSED SURVEYOR KUBEKT DAVID MALAULAY (PRINT) |          | JRE                        | REFERENCE M04051 10.02.2009 |
|                                                |          | SIGNATURE                  | <u></u>                     |
| SCALE                                          | Z.T.N.   |                            | LENGTHS ARE IN METRES       |
| GINAL                                          | SHEET    |                            |                             |
| ORI                                            | ALE      | T.S.                       |                             |















# PLAN OF SUBDIVISION

Stage No. Plan Number

Plan Number **PS 415064K** 

COMMON PROPERTY No.4



Topmost Storey

**Ground Storey** 

Basement Storey

### SECTION T-T'

Typical section Lots 601-605 & 606-610 and Lots 611-613 & 614-618



## SECTION X-X'

Typical section Lots 601-605 & 606-610 and Lots 611-613 & 614-618

| NAL                                     |                                    | SIZE                                            | A3                                     |                 |
|-----------------------------------------|------------------------------------|-------------------------------------------------|----------------------------------------|-----------------|
| ORIGINAL                                | - FIND                             | 7,4,5