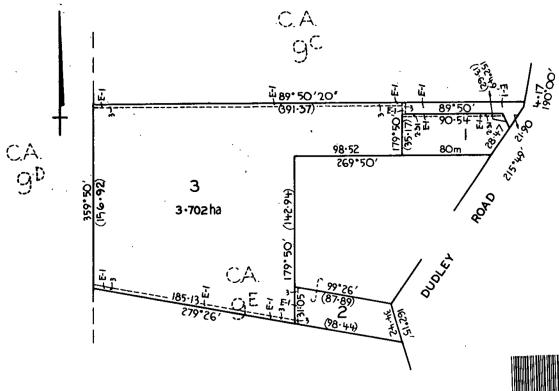

#### LAND DESCRIPTION

Lot 1 on Plan of Subdivision 137206. PARENT TITLE Volume 08706 Folio 060 Created by instrument LP137206 13/10/1983

#### DIAGRAM LOCATION

SEE LP137206 FOR FURTHER DETAILS AND BOUNDARIES

#### LAND

LOT 1 on Plan of Subdivision 137206. PARENT TITLE Volume 08706 Folio 060 Created by instrument LP137206 13/10/1983

# DIAGRAM LOCATION

SEE DIAGRAM ON IMAGED FOLIO VOLUME 09529 FOLIO 728 FOR FURTHER DETAILS AND BOUNDARIES

END OF CERTIFICATE

# Certificate of Title

Issued under Regulation 12 Derived From
VOL.8706 FOL.060
13/10/183

Assistant Registrar of Titles

ENCUMBRANCES REFERRED TO

As to any part of the land marked E-1 on the map that lies within the - - - - above-mentioned Lot -

THE EASEMENTS (if any) - -existing over the same by virtue of Section 98 of the
Transfer of Land Act -

T09529-728-1-1