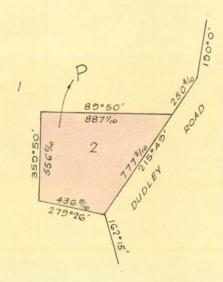

# LAND DESCRIPTION

Lot 2 on Plan of Subdivision 077691. PARENT TITLE Volume 08459 Folio 676 Created by instrument E297641 08/02/1972

### DIAGRAM LOCATION

SEE LP077691 FOR FURTHER DETAILS AND BOUNDARIES

# Certificate of Title

UNDER THE "TRANSFER OF LAND ACT"

ROBERT LINDSAY HODGSON of Dudley Road Wonga Park Orchardist is now the proprietor of an estate in fee simple subject to the encumbrances notified hereunder in so much as lies above the depth of fifty feet below the - - surface of <u>ALL THAT</u> piece of land delineated and coloured purple on the -- map in the margin being Lot 2 on Plan of Subdivision No.77691 and being -- part of Crown Allotment 9<sup>E</sup> Parish of Warrandyte County of Evelyn - - -