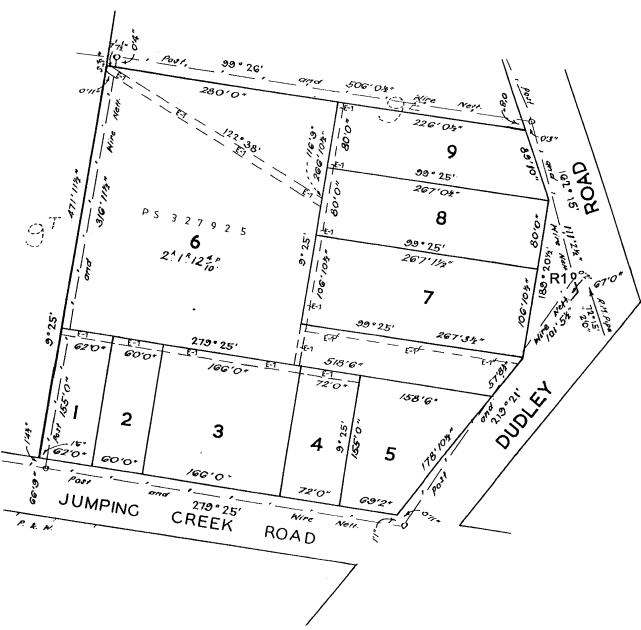

# PLAN OF SUBDIVISION OF PART OF CROWN ALLOTMENT 9<sup>E</sup>

LP 51635
EDITION 1
PLAN MAY BE LODGED 12 APR 1960

## PARISH OF WARRANDYTE

### COUNTY OF EVELYN

VOL. 7116

FOL. 192

#### Measurements are in Feet & Inches

Conversion Factor FEET X 0.3048 = METRES

**DEPTH LIMITATION: 50 FEET** 

### **COLOUR CODE**

E-1=BLUE R1 =BROWN

DRAINAGE

THE LAND COLOURED BLUE IS APPROPRIATED OR SET APART FOR EASEMENTS OF THE LAND COLOURED BROWN IS APPROPRIATED OR SET APART FOR EASEMENTS OF WAY AND DRAINAGE

#### STREET NAME AMENDED

FROM WARRANDYTE ROAD
TO JUMPING CREEK ROAD
VIDE GAZ. 1965 PAGE 1914