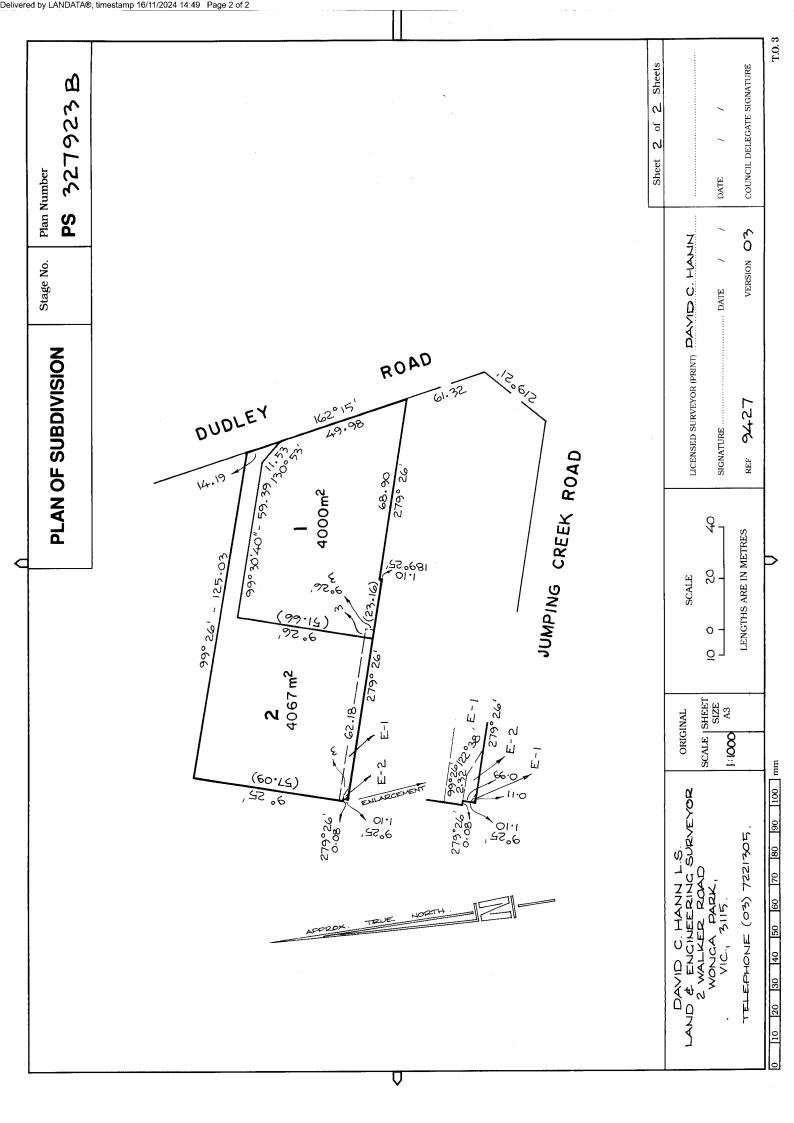

The document is invalid if this cover sheet is removed or altered.

|                                                                                            | DI ANI OF C                                                                              | IDDN 4016   |                                                                       | NO. LTO use only                                                                                                                                | Plan Number         |  |  |  |
|--------------------------------------------------------------------------------------------|------------------------------------------------------------------------------------------|-------------|-----------------------------------------------------------------------|-------------------------------------------------------------------------------------------------------------------------------------------------|---------------------|--|--|--|
|                                                                                            | PLAN OF SU                                                                               | IBDIVISIC   | N                                                                     | EDITION 1                                                                                                                                       | PS 327923 B         |  |  |  |
|                                                                                            | Location of Land                                                                         |             |                                                                       | Council Certificate and Endorsement                                                                                                             |                     |  |  |  |
| Parish:                                                                                    | Parish: WARRANDYTE                                                                       |             |                                                                       | Council Name: SHIRE OF LILLYDALE Ref: 5763                                                                                                      |                     |  |  |  |
| Township:                                                                                  | Township:                                                                                |             |                                                                       | This plan is certified under section 6 of the Subdivision Act 1988.     This plan is certified under section 11(7) of the Subdivision Act 1988. |                     |  |  |  |
| Section:                                                                                   |                                                                                          |             | <del>Dat</del>                                                        | Date of original certification under section 6 / /-                                                                                             |                     |  |  |  |
| Crown Allotment: 9E (PART) Crown Portion:                                                  |                                                                                          | 196         | 1988.                                                                 |                                                                                                                                                 |                     |  |  |  |
|                                                                                            |                                                                                          |             |                                                                       | OPEN SPACE  (i) A requirement for public open space under section 18 of the Subdivision Act                                                     |                     |  |  |  |
| LTO Base Record: CHART 20 (3753)  Title Reference: VOL. 8119 FOL. 833  VOL. 10221 FOL. 096 |                                                                                          | 198         | 1988 has/has not been made.  (ii) The requirement has been satisfied. |                                                                                                                                                 |                     |  |  |  |
| Lost Plan E                                                                                |                                                                                          |             |                                                                       | (iii) The requirement is to be satisfied in Stage.                                                                                              |                     |  |  |  |
| I                                                                                          | Last Plan Reference: M 375 Postal Address: II DUDLEY ROAD                                |             |                                                                       | Council delegate                                                                                                                                |                     |  |  |  |
|                                                                                            | (at time of subdivision) WONGA PARK, 3115.                                               |             | <del>آج</del>                                                         | Council seal                                                                                                                                    |                     |  |  |  |
|                                                                                            |                                                                                          |             | Dat                                                                   | e 17/10/94                                                                                                                                      |                     |  |  |  |
| AMG Co-or<br>(of approx. ce                                                                | AMG Co-ordinates E 347600 Zone: 55                                                       |             |                                                                       | Re certified under section 11(7) of the Subdivision Act 1988                                                                                    |                     |  |  |  |
|                                                                                            | (of approx. centre of land N 5822100 Zone: 55 in plan)  Vesting of Roads and/or Reserves |             |                                                                       | <del>Council Delegate  Council Seal</del>                                                                                                       |                     |  |  |  |
| Identifier                                                                                 |                                                                                          | Body/Person |                                                                       |                                                                                                                                                 |                     |  |  |  |
|                                                                                            |                                                                                          |             | Dav                                                                   |                                                                                                                                                 | ations              |  |  |  |
| H/A                                                                                        | H//                                                                                      | <b>A</b> .  | Staging                                                               | This <b>**</b> /is not a staged s<br>Planning Permit No. <b>P</b> E                                                                             |                     |  |  |  |
| ł                                                                                          |                                                                                          |             | Depth 1                                                               | Limitation 15.24 M                                                                                                                              | ETRES BELOW SURFACE |  |  |  |
|                                                                                            |                                                                                          |             |                                                                       |                                                                                                                                                 |                     |  |  |  |
|                                                                                            |                                                                                          |             |                                                                       |                                                                                                                                                 |                     |  |  |  |
|                                                                                            |                                                                                          |             |                                                                       |                                                                                                                                                 |                     |  |  |  |
|                                                                                            |                                                                                          |             |                                                                       |                                                                                                                                                 |                     |  |  |  |
|                                                                                            |                                                                                          |             |                                                                       |                                                                                                                                                 |                     |  |  |  |
|                                                                                            |                                                                                          |             |                                                                       |                                                                                                                                                 |                     |  |  |  |
| ļ                                                                                          |                                                                                          |             | Survey                                                                | This plan is/is mot base                                                                                                                        | d on survey         |  |  |  |
| This survey has been connected to permanent marks no(s) In Proclaimed Survey Area No.      |                                                                                          |             |                                                                       |                                                                                                                                                 |                     |  |  |  |
| Easement Information LTO use only                                                          |                                                                                          |             |                                                                       |                                                                                                                                                 |                     |  |  |  |
| Legend: A - Appurtenant Easement E - Encumbering Easement R - Encumbering Easement (Road)  |                                                                                          |             |                                                                       |                                                                                                                                                 |                     |  |  |  |
| Statement of Compliance/<br>Exemption Statement                                            |                                                                                          |             |                                                                       |                                                                                                                                                 |                     |  |  |  |
| Easement                                                                                   |                                                                                          |             |                                                                       | Land Benefited/In Favou                                                                                                                         | r Of Received       |  |  |  |
|                                                                                            | Reference (Metres)                                                                       |             | HIS PLAN                                                              | LAND IN THIS PLAN. Date 19/6/95                                                                                                                 |                     |  |  |  |
|                                                                                            | CAINAGE                                                                                  | 1 _ 1       | P. 51635                                                              | LOTS ON L.P. 5163                                                                                                                               | LTO use only        |  |  |  |
|                                                                                            |                                                                                          |             |                                                                       |                                                                                                                                                 | PLAN REGISTERED     |  |  |  |
|                                                                                            |                                                                                          |             |                                                                       |                                                                                                                                                 | TIME 3.20 pm        |  |  |  |
|                                                                                            |                                                                                          |             |                                                                       |                                                                                                                                                 | DATE /7/ 7 / 95     |  |  |  |
|                                                                                            |                                                                                          |             |                                                                       |                                                                                                                                                 | DATE /7/7/95        |  |  |  |