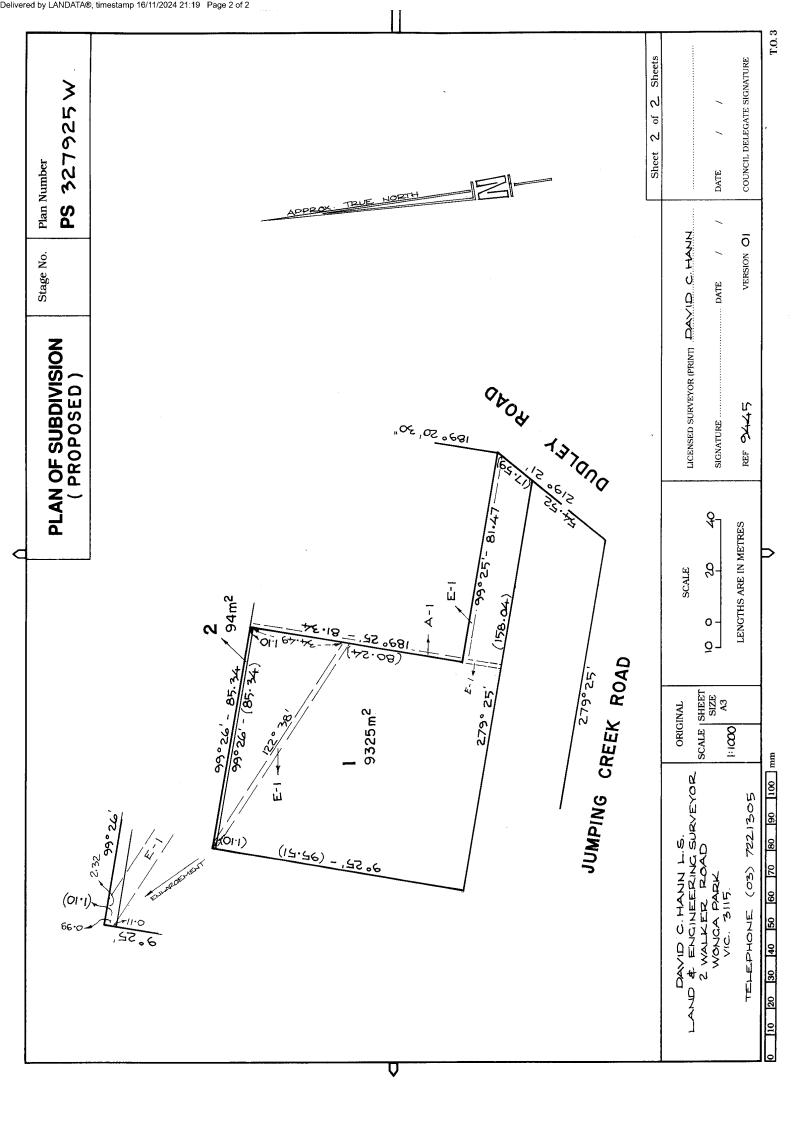

The document is invalid if this cover sheet is removed or altered.

|                                                                                       | PLAN OF SUBDIVISION    |                    |                                                                                                                            | rage n                                                                                                                         | O. LTO use only                                                     |                          | Plan N              | lumber           |  |  |
|---------------------------------------------------------------------------------------|------------------------|--------------------|----------------------------------------------------------------------------------------------------------------------------|--------------------------------------------------------------------------------------------------------------------------------|---------------------------------------------------------------------|--------------------------|---------------------|------------------|--|--|
|                                                                                       |                        |                    | N                                                                                                                          |                                                                                                                                | EDITION                                                             | 1                        | PS                  | 327925 W         |  |  |
| Location of Land                                                                      |                        |                    |                                                                                                                            | Council Certificate and Endorsement                                                                                            |                                                                     |                          |                     |                  |  |  |
| Parish:                                                                               |                        | NDYTE              | C                                                                                                                          | ouncil N                                                                                                                       | Name: LILLYD                                                        | Ref: 5762                |                     |                  |  |  |
|                                                                                       |                        |                    |                                                                                                                            |                                                                                                                                | This plan is certified under section 6 of the Subdivision Act 1988. |                          |                     |                  |  |  |
| Township Section:                                                                     | Township:              |                    |                                                                                                                            | 2. — This plan is certified under section 11(7) of the Subdivision Act 1988.  — Date of original certification under section 6 |                                                                     |                          |                     |                  |  |  |
| Crown Allotment: 9E (PART)                                                            |                        |                    | 3.                                                                                                                         | 3. This is a statement of compliance issued under section 21 of the Subdivision Act                                            |                                                                     |                          |                     |                  |  |  |
| Crown Portion:                                                                        |                        |                    |                                                                                                                            | <del>-1988.</del><br><u>OPEN SPACE</u>                                                                                         |                                                                     |                          |                     |                  |  |  |
| LTO Base Record: CHART 20 (3753)                                                      |                        | (i)                | (i) A requirement for public open space under section 18 of the Subdivision Act<br>1988 <del>has</del> /has not been made. |                                                                                                                                |                                                                     |                          |                     |                  |  |  |
| Title Reference: VOL. 825                                                             |                        | 251 FOL. 149       | ) (                                                                                                                        | (ii) The requirement has been satisfied.                                                                                       |                                                                     |                          |                     |                  |  |  |
| Last Plan                                                                             | Reference: L.P. 51     | 635 LOT 6          | ' '                                                                                                                        | (iii) The requirement is to be satisfied in Stage                                                                              |                                                                     |                          |                     |                  |  |  |
| Postal Ade                                                                            |                        | DLEY ROAD          |                                                                                                                            | Council del <del>e</del> gate                                                                                                  |                                                                     |                          |                     |                  |  |  |
| (at time of su                                                                        |                        | PARK, 311          |                                                                                                                            | -Council seal                                                                                                                  |                                                                     |                          |                     |                  |  |  |
|                                                                                       | 414 5. 0.1             | 7 500              |                                                                                                                            | Date                                                                                                                           |                                                                     |                          |                     |                  |  |  |
| AMG Co-ordinates E 347 590 Zone: 55 of approx. centre of land in plan)                |                        |                    |                                                                                                                            |                                                                                                                                | ertified under section 1<br>neil Delegate                           | <del>1(7) of the S</del> | <del>ubdivisi</del> | on Act 1988      |  |  |
| III piati,                                                                            | Vesting of Roads and/  |                    |                                                                                                                            | <del>icil Seal-</del>                                                                                                          |                                                                     |                          |                     |                  |  |  |
| Identifie                                                                             | er Council             | /Body/Person       |                                                                                                                            | _Date                                                                                                                          | <del></del>                                                         |                          |                     |                  |  |  |
|                                                                                       |                        |                    |                                                                                                                            | taging                                                                                                                         | This 🌌/is not a                                                     | Notati                   |                     |                  |  |  |
|                                                                                       |                        |                    | 3                                                                                                                          | raging                                                                                                                         | Planning Permit                                                     |                          |                     | `                |  |  |
|                                                                                       |                        |                    | D                                                                                                                          | epth L                                                                                                                         | mitation 15.24                                                      | METRES                   | BEL                 | OW SURFACE.      |  |  |
|                                                                                       | ı                      |                    |                                                                                                                            |                                                                                                                                |                                                                     |                          |                     |                  |  |  |
|                                                                                       |                        |                    | ļ                                                                                                                          |                                                                                                                                |                                                                     |                          |                     |                  |  |  |
|                                                                                       |                        |                    |                                                                                                                            |                                                                                                                                |                                                                     |                          |                     |                  |  |  |
| <u>-</u>                                                                              |                        |                    |                                                                                                                            |                                                                                                                                |                                                                     |                          |                     |                  |  |  |
| _                                                                                     |                        |                    |                                                                                                                            |                                                                                                                                |                                                                     |                          |                     |                  |  |  |
|                                                                                       |                        |                    |                                                                                                                            |                                                                                                                                |                                                                     |                          |                     |                  |  |  |
|                                                                                       |                        |                    |                                                                                                                            |                                                                                                                                |                                                                     |                          |                     |                  |  |  |
|                                                                                       |                        |                    |                                                                                                                            |                                                                                                                                |                                                                     |                          |                     |                  |  |  |
|                                                                                       |                        |                    |                                                                                                                            |                                                                                                                                |                                                                     |                          |                     |                  |  |  |
| Survey This plan is/is net based on survey                                            |                        |                    |                                                                                                                            |                                                                                                                                |                                                                     |                          |                     |                  |  |  |
| This survey has been connected to permanent marks no(s) In Proclaimed Survey Area No. |                        |                    |                                                                                                                            |                                                                                                                                |                                                                     |                          |                     |                  |  |  |
| Easement Information LTO use only                                                     |                        |                    |                                                                                                                            |                                                                                                                                |                                                                     |                          |                     |                  |  |  |
| Legend: A                                                                             | - Appurtenant Easement | E - Encumbering Ea | sement F                                                                                                                   | R - Encur                                                                                                                      | mbering Easement (Roa                                               | ıd)                      |                     | ,                |  |  |
| Statement of Compliance/<br>Exemption Statement                                       |                        |                    |                                                                                                                            |                                                                                                                                |                                                                     |                          |                     |                  |  |  |
| Easement Purpose Width Origi                                                          |                        | Origin             | in Land Benefited/In Favour Of                                                                                             |                                                                                                                                |                                                                     | -                        | Received V          |                  |  |  |
|                                                                                       | DRAINACE               |                    | .P. 5163                                                                                                                   | 35                                                                                                                             | LOTS ON L.P. 51635.                                                 |                          |                     | Date 15 / 3 /95  |  |  |
| A-1 1                                                                                 | DRAINAGE               | 1.83 L             | .P. 516                                                                                                                    | 35                                                                                                                             | LOTS ON L.P.                                                        | 51635                    |                     | LTO use only     |  |  |
| `                                                                                     |                        |                    | ,                                                                                                                          |                                                                                                                                |                                                                     |                          |                     | PLAN REGISTERED  |  |  |
|                                                                                       |                        |                    |                                                                                                                            |                                                                                                                                |                                                                     |                          |                     | TIME 12.10pm     |  |  |
|                                                                                       |                        |                    |                                                                                                                            |                                                                                                                                |                                                                     |                          |                     | DATE 20 / 3 / 95 |  |  |
|                                                                                       |                        |                    |                                                                                                                            |                                                                                                                                |                                                                     |                          |                     | DAIL 20 / 3 / 33 |  |  |

DAVID C. HANN L.S.
LAND & ENGINEERING SURVEYOR
2 WALKER ROAD
WONGA PARK, 3115.
TELEPHONE (03) 7221305.

LICENSED SURVEYOR (PRINT). DAVIO C. HANN.

SIGNATURE...... DATE / /

REF 9445

 $\nabla$ 

VERSION O

DATE / /