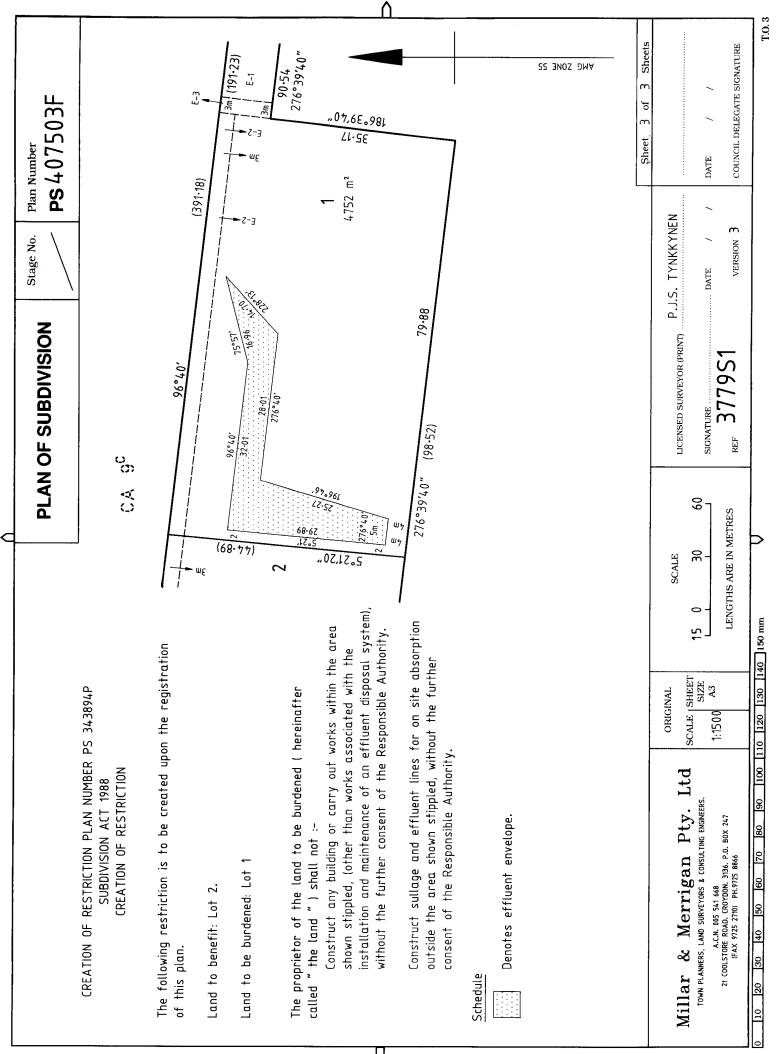

## The document following this cover sheet is an imaged document supplied by LANDATA®, Secure Electronic Registries Victoria.

| Document Type                | Plan             |
|------------------------------|------------------|
| Document Identification      | PS407503F        |
| Number of Pages              | 3                |
| (excluding this cover sheet) |                  |
| Document Assembled           | 13/11/2024 16:30 |