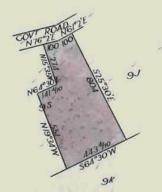

24

Certificate of Ci

THE "TRANSFER OF LAND ACT 1928." UNDER

Ellen Hephzibah Platt of Wonga Park Married Woman is-----now the proprietor of an Estate in Fee-simple, subject to the Encumbrances notified hereunder in All the piece of Land, delineated and completed the surface and down to the depth of fifty feet below the surface of ALL THAT piece of land delineated and colored purple on the map in the margin containing Two acres Three roods and Fifteen perches or thereabouts being part of Crown Allotment NineS-Parish of Warrandyte County of Evelyn------