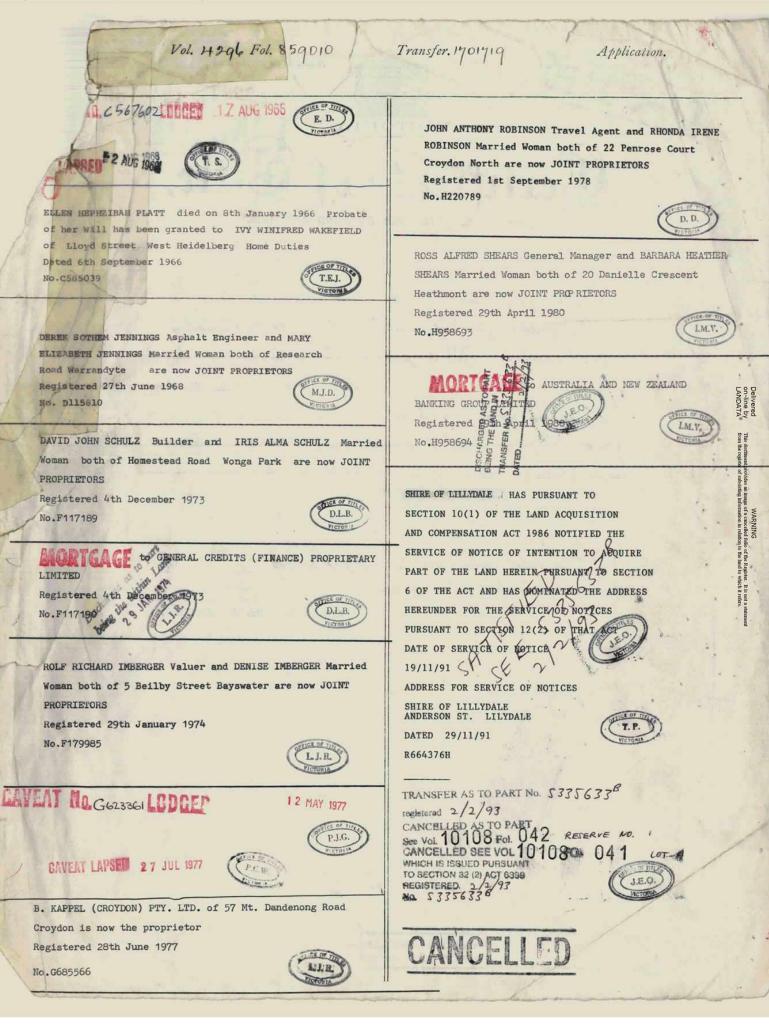

The document is invalid if this cover sheet is removed or altered.

to be dealt with outside the Titles Office

Not

ORIGINAL CERTIFICATE.

Entered in the Register Book

Vol. 6234 Fol. 1246789

NCFILFD

tle,

24

Certificate of Ci

THE "TRANSFER OF LAND ACT 1928." UNDER

Ellen Hephzibah Platt of Wonga Park Married Woman is-----now the proprietor of an Estate in Fee-simple, subject to the Encumbrances notified hereunder in All the piece of Land, delineated and completed the surface and down to the depth of fifty feet below the surface of ALL THAT piece of land delineated and colored purple on the map in the margin containing Two acres Three roods and Fifteen perches or thereabouts being part of Crown Allotment NineS-Parish of Warrandyte County of Evelyn------

Dated the Twenty-third thousand nine hundred and thirty-eight.

day of August

One

ENCUMBRANCES REFERRED TO.

PLAN PS320599 VXBS AFFECTS LAND HEREIN

INNES

1/92