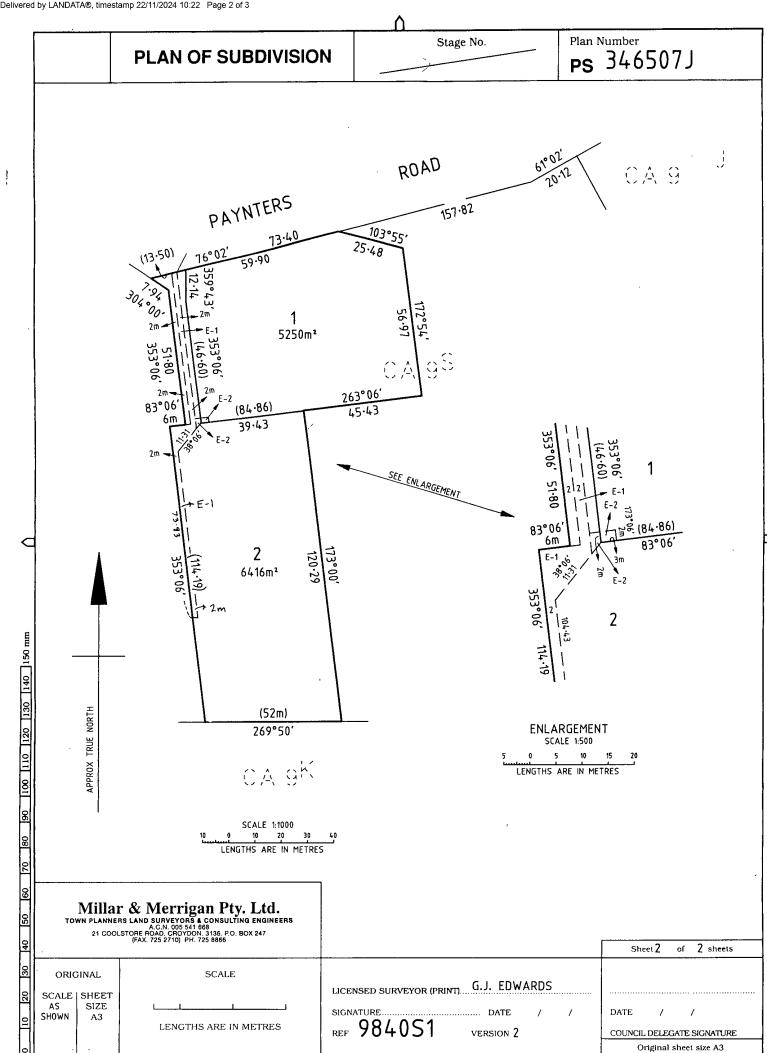

The document is invalid if this cover sheet is removed or altered.

Delivered by LANDATA®, timestamp 22/11/2024 10:22 Page 1 of 3

|                                                                                                                                                                               |                                         |                     | חווים                            |                                                                   | STAGE N                                                                                                                                                                                                                                                                                                                                                                 | O. LTO use only                                                   |                            |                                       |                                                                                                                                                                                                       |  |  |
|-------------------------------------------------------------------------------------------------------------------------------------------------------------------------------|-----------------------------------------|---------------------|----------------------------------|-------------------------------------------------------------------|-------------------------------------------------------------------------------------------------------------------------------------------------------------------------------------------------------------------------------------------------------------------------------------------------------------------------------------------------------------------------|-------------------------------------------------------------------|----------------------------|---------------------------------------|-------------------------------------------------------------------------------------------------------------------------------------------------------------------------------------------------------|--|--|
|                                                                                                                                                                               |                                         | N OF SU             |                                  |                                                                   |                                                                                                                                                                                                                                                                                                                                                                         | EDITION                                                           | 2                          | PS                                    | 346507J                                                                                                                                                                                               |  |  |
| Location of Land                                                                                                                                                              |                                         |                     |                                  |                                                                   |                                                                                                                                                                                                                                                                                                                                                                         | Council Certificate and Endorsement                               |                            |                                       |                                                                                                                                                                                                       |  |  |
| Parish:                                                                                                                                                                       | Parish: WARRANDYTE                      |                     |                                  |                                                                   | Council Name: MANNINGHAM CITY COUNCIL Ref: 2 47-3365                                                                                                                                                                                                                                                                                                                    |                                                                   |                            |                                       |                                                                                                                                                                                                       |  |  |
| Townsh                                                                                                                                                                        | -                                       |                     |                                  |                                                                   | <ol> <li>This plan is certified under section 6 of the Subdivision Act 1988.</li> <li>-2. This plan is certified under section 11(7) of the Subdivision Act 1988.</li> </ol>                                                                                                                                                                                            |                                                                   |                            |                                       |                                                                                                                                                                                                       |  |  |
| Section:<br>Crown Allotment: 9S (PART)<br>Crown Portion:                                                                                                                      |                                         |                     |                                  |                                                                   | Date of original certification under section 6 / / / / / / / / / / / / / / / / / /                                                                                                                                                                                                                                                                                      |                                                                   |                            |                                       |                                                                                                                                                                                                       |  |  |
| LTO Base Record:CHART 20 (3753)Title Reference:VOL.9635 FOL.598Last Plan Reference:LP 200888Y (LOT 1)Postal Address:10 PAYNTERS ROAD(at time of subdivision)WONGA PARK, 3115. |                                         |                     |                                  |                                                                   | OPEN SPACE         (i)       A requirement for public open space under section 18 of the Subdivision Act 1988 has/has not been made.         (ii)       The requirement has been satisfied.         (iii)       The requirement is to be satisfied in Stage         (iii)       The requirement is to be satisfied in Stage         Council delegate       Council seal |                                                                   |                            |                                       |                                                                                                                                                                                                       |  |  |
|                                                                                                                                                                               |                                         |                     |                                  |                                                                   |                                                                                                                                                                                                                                                                                                                                                                         |                                                                   |                            |                                       |                                                                                                                                                                                                       |  |  |
| AMG Co<br>(of approx<br>in plan)                                                                                                                                              | <b>5-ordinates</b><br>x. centre of land | E 347 9<br>N 5822 1 | 50                               | Zone: 55                                                          |                                                                                                                                                                                                                                                                                                                                                                         | : 18/8/9!<br><del>ertified under section</del><br>neil Delegnte — |                            | <del>Subdivisi</del>                  | <del>on Act 1988</del>                                                                                                                                                                                |  |  |
|                                                                                                                                                                               | Vesting of R                            | loads and/or        |                                  |                                                                   |                                                                                                                                                                                                                                                                                                                                                                         | neil Seal                                                         |                            |                                       |                                                                                                                                                                                                       |  |  |
| Ident                                                                                                                                                                         | ifier                                   | Council/B           | ody/Perso                        | n                                                                 | Date                                                                                                                                                                                                                                                                                                                                                                    | <u> </u>                                                          | Nota                       | ions                                  |                                                                                                                                                                                                       |  |  |
| NIL                                                                                                                                                                           |                                         | NIL                 |                                  |                                                                   | Staging                                                                                                                                                                                                                                                                                                                                                                 | This <b>±</b> /is not a<br>Planning Permi                         |                            |                                       | · ·                                                                                                                                                                                                   |  |  |
|                                                                                                                                                                               |                                         |                     |                                  |                                                                   | Depth L                                                                                                                                                                                                                                                                                                                                                                 | imitation                                                         |                            |                                       |                                                                                                                                                                                                       |  |  |
|                                                                                                                                                                               |                                         |                     |                                  | 15.24m BELOW THE SURFACE APPLIES<br>TO ALL THE LAND IN THIS PLAN. |                                                                                                                                                                                                                                                                                                                                                                         |                                                                   |                            |                                       |                                                                                                                                                                                                       |  |  |
|                                                                                                                                                                               |                                         |                     |                                  |                                                                   |                                                                                                                                                                                                                                                                                                                                                                         | This plan is/#=<br>vey has been conne<br>aimed Survey Area        | ected to p                 | -                                     | nt marks no(s)—                                                                                                                                                                                       |  |  |
|                                                                                                                                                                               |                                         |                     | Easem                            | ent Inform                                                        | ·                                                                                                                                                                                                                                                                                                                                                                       |                                                                   |                            |                                       |                                                                                                                                                                                                       |  |  |
| Legend:                                                                                                                                                                       |                                         | ring Easement or    |                                  |                                                                   | in the Nature o                                                                                                                                                                                                                                                                                                                                                         |                                                                   |                            |                                       |                                                                                                                                                                                                       |  |  |
|                                                                                                                                                                               | A - Appund                              | aant Facement       |                                  |                                                                   |                                                                                                                                                                                                                                                                                                                                                                         | f an Easement                                                     |                            |                                       | LTO use only                                                                                                                                                                                          |  |  |
|                                                                                                                                                                               |                                         | nant Easement       |                                  |                                                                   | ement (Road)                                                                                                                                                                                                                                                                                                                                                            | f an Easement                                                     |                            | · · · · · · · · · · · · · · · · · · · | LTO use only<br>Statement of Compliance/<br>Exemption Statement                                                                                                                                       |  |  |
|                                                                                                                                                                               | Purț                                    |                     | Width<br>(Metres)                | Orig                                                              | ement (Road)                                                                                                                                                                                                                                                                                                                                                            | f an Easement<br>Land Benefited/                                  | In Favour C                | બ                                     | Statement of Compliance/<br>Exemption Statement<br>Received                                                                                                                                           |  |  |
| Easement<br>Reference<br>E-1                                                                                                                                                  | Purp<br>DRAINAGE                        |                     | Width<br>(Metres)                |                                                                   | in                                                                                                                                                                                                                                                                                                                                                                      |                                                                   |                            | ર્ગ                                   | Statement of Compliance/<br>Exemption Statement<br>Received<br>Date 21 / 8 / 95                                                                                                                       |  |  |
| Reference                                                                                                                                                                     |                                         |                     | Width<br>(Metr <del>e</del> s)   | Orig                                                              | in<br>3869N                                                                                                                                                                                                                                                                                                                                                             | Land Benefited/                                                   | DALE                       |                                       | Statement of Compliance/<br>Exemption Statement<br>Received Date 21 / 8 / 95<br>LTO use only<br>PLAN REGISTERED<br>TIME // 35 Am.                                                                     |  |  |
| Reference<br>E-1                                                                                                                                                              | DRAINAGE                                |                     | Width<br>(Metres)                | Orig<br>C/E R74                                                   | in<br>3869N                                                                                                                                                                                                                                                                                                                                                             | Land Benefited/<br>SHIRE OF LILLYC                                | DALE                       |                                       | Statement of Compliance/<br>Exemption Statement<br>Received J<br>Date 21 / 8 / 95<br>LTO use only<br>PLAN REGISTERED<br>TIME // 35 AM.<br>DATE 29 / 8 / 25<br>MALLAS<br>Assistant Registrar of Titles |  |  |
| E-1<br>E-2                                                                                                                                                                    | DRAINAGE                                | errigan Pty         | Width<br>(Metres)<br>SEE<br>DIAG | Orig<br>C/E R74<br>THIS PL                                        | in<br>3869N<br>AN<br>NSED SURVEN                                                                                                                                                                                                                                                                                                                                        | Land Benefited/<br>SHIRE OF LILLY[<br>MANNINGHAM (                | DALE<br>CITY COU<br>DWARDS | NCIL<br>                              | Statement of Compliance/<br>Exemption Statement<br>Received<br>Date 21 / 8 / 95<br>LTO use only<br>PLAN REGISTERED<br>TIME // 35 AM.<br>DATE 29 / 8 / 25<br>Mul Lo                                    |  |  |