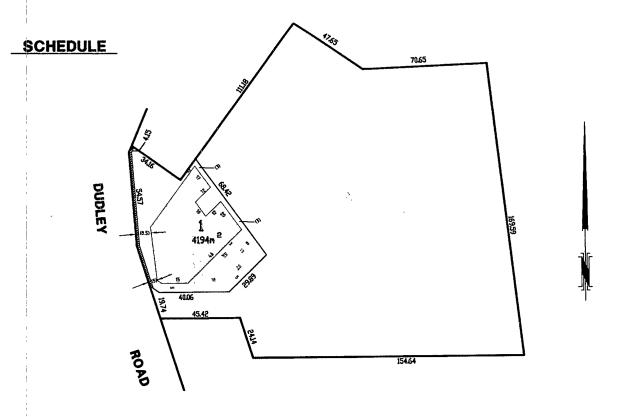

### CREATION OF RESTRICTION

UPON REGISTRATION OF THIS PLAN THE FOLLOWING RESTRICTION IS CREATED:

LAND TO BENEFIT: LOTS ON THIS PLAN OF SUBDIVISION.

 $\underline{ \text{LAND TO BE BURDENED:} } \quad \text{LOT} \widehat{\boldsymbol{\mathfrak{f}}} \text{ ON THIS PLAN OF SUBDIVISION.}$ 

DESCRIPTION OF RESTRICTION: THE REGISTERED PROPRIETOR OR PROPRIETORS FOR THE TIME BEING OF LOT 1 ON THIS PLAN OF SUBDIVISION SHALL NOT:

- 1. CONSTRUCT ANY BUILDING OUTSIDE THE AREA SHOWN THUS IN THE SCHEDULE, WITHOUT FURTHER CONSENT OF THE RESPONSIBLE AUTHORITY
- 2. EXCAVATE OR FILL THE LAND OR REMOVE ANY TREES OUTSIDE THE AREA SHOWN THUS IN THE SCHEDULE, WITHOUT THE FURTHER CONSENT OF THE RESPONSIBLE AUTHORITY.
- 3. CONSTRUCT ANY BUILDING OR CARRYOUT ANY FILLING OR EXCAVATION WORKS WITHIN THE EFFLUENT ENVELOPES SHOWN THUS IN THE SCHEDULE, EXCEPT FOR WORKS RELATED TO THE INSTALLATION AND MAINTAINANCE OF THE SEPTIC TANK AND ASSOCIATED ON SITE ABSORPTION LINES WITHOUT THE FURTHER CONSENT OF THE RESPONSIBLE AUTHORITY.
- 4. HAVE ANY ACCESS CROSSING THE AREA SHOWN THUS IN THE SCHEDULE, WITHOUT THE FURTHER CONSENT OF THE RESPONSIBLE AUTHORITY.