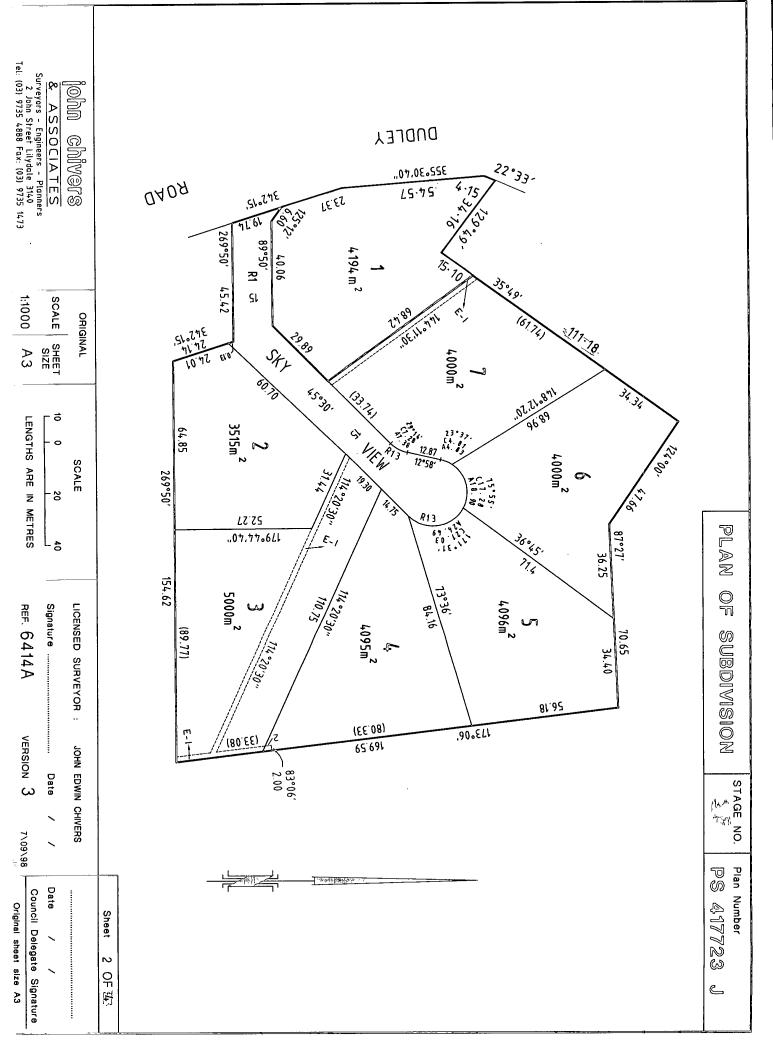

COUNCIL DELEGATE SIGNATURE Original sheet size A3

PLAN OF SUBDIVISION

STAGE NO.

Plan Number

PS 417723 J

# john chivers

& ASSOCIATES

Surveyors - Engineers - Planners 2 John Street Lilydale 3140 Tel: (03) 9735 4888 Fax: (03) 9735 1473

| ORIG   | SINAL         | SCALE   |       |          |        |  |
|--------|---------------|---------|-------|----------|--------|--|
| SCALE  | SHEET<br>SIZE | 15<br>L | 0     | 30       | 60     |  |
| 1:1500 | А3            | LE      | NGTHS | S ARE IN | METRES |  |

LICENSED SURVEYOR :

REF. 6414

JOHN EDWIN CHIVERS

Date Signature ..... VERSION 4 7\09\98 Date Council Delegate Signature

Original sheet size A3

of 4

Sheet

PLAN OF SUBDIVISION