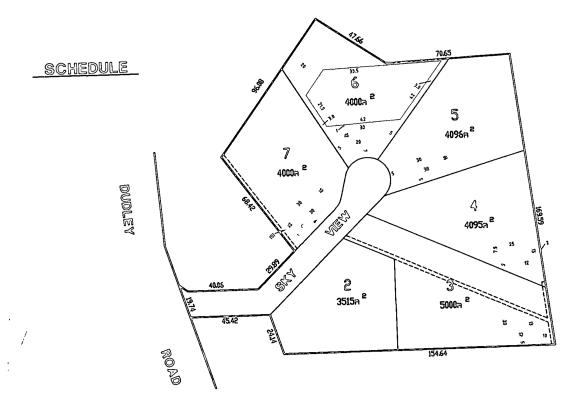

## CREATION OF RESTRICTION

| UPON REGISTRATION OF ISTAGE 2 THE FOLLOWING RESTRICTION IS CREATED:                                                                                     | Ŷ      |
|---------------------------------------------------------------------------------------------------------------------------------------------------------|--------|
| LAND TO BENEFIT: LOTS 2 TO 1                                                                                                                            |        |
| DESCRIPTION OF RESTRICTION: THE REGISTERED PROPRIETOR OR PROPRIETORS FOR THE TIME BEING OF LOTS 2 107 SHALL NOT:                                        |        |
| 1. CONSTRUCT ANY BUILDING OUTSIDE THE AREA SHOWN THUS IN THE SCHECULE, WITHOUT FURTHER CONSENT OF THE RESPONSIBLE AUTHORITY                             |        |
| 2. EXCAVATE OR FILL THE LAND OR REMOVE ANY TREES OUTSIDE THE AREA SHOWN THUS IN THE SCHEDULE, WITHOUT THE FURTHER CONSENT OF THE RESPONSIBLE AUTHORITY. |        |
| ·                                                                                                                                                       | $\neg$ |

3. CONSTRUCT ANY BUILDING OR CARRYOUT ANY FILLING OR EXCAVATION WORKS WITHIN THE EFFLUENT ENVELOPES SHOWN THUS IN THE SCHEDULE, EXCEPT FOR WORKS RELATED TO THE INSTALLATION AND MAINTAINANCE OF THE SEPTIC TANK AND ASSOCIATED ON SITE ABSORPTION LINES WITHOUT THE FURTHER CONSENT OF THE RESPONSIBLE AUTHORITY.