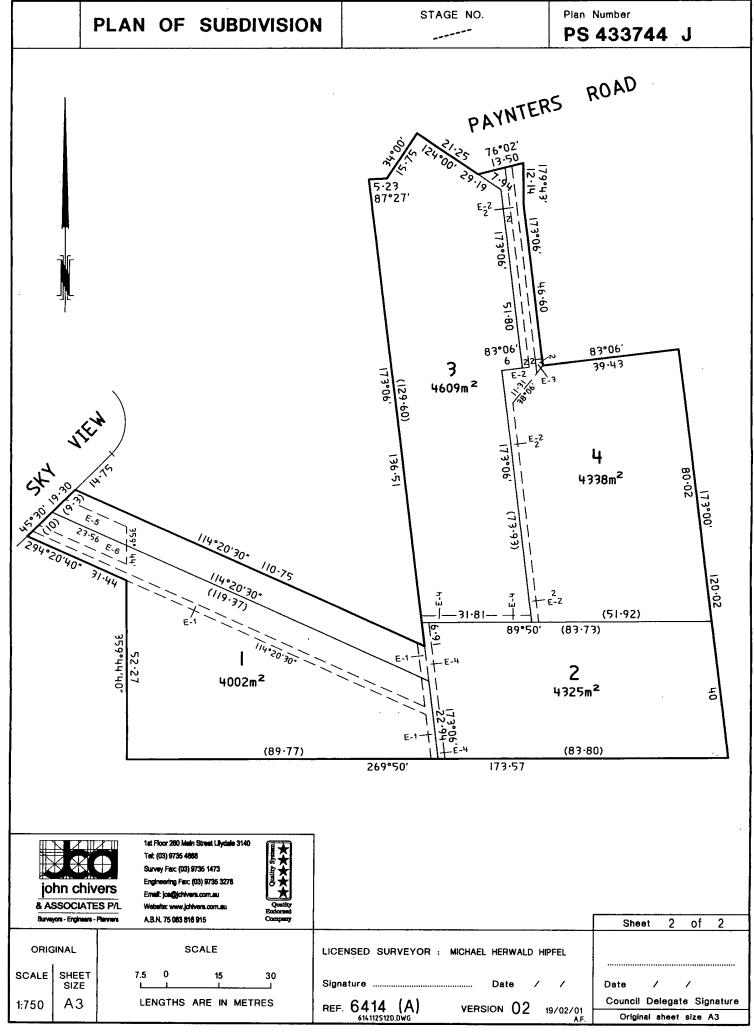

## LTO use only. Plan Number STAGE NO. PLAN OF SUBDIVISION PS 433744 J EDITION 1 Council Certificate and Endorsement Location of Land WARRANDYTE Council Name: MANNINGHAM Ref. CER. 4094 Parish: 1. This plan is certified under section 6 of the Subdivision Act 1988. Township: This plan is certified under section 11(7) of the Subdivision Act 1988. Section: Date of original certification under section 6 Crown Allotment: 9 S (PART) This is a statement of compliance issued under section 21 of the Crown Portion: Subdivision Act 1988. OPEN SPACE LTO Base Record: D.C.M.B. (i) A requirement for public open space under section 18 of the Title Reference: VOL.9635 FOL.337 & V.10247 F.374, Subdivision Act 1988 has has not been made. VOL.10439 FOL.303 (ii) The requirement has been satisfied. Last Plan Reference: LOT 3 ON PS 417723 J & (iii) The requirement is to be satisfied in Stage .... LOT 2 ON PS 346507J CP. 160864, Council delegate - Council scal Postal Address: PAYNTERS ROAD. WONGA PARK 3115 3 14101 Date Re-certified under section 11(7) of the Subdivision Act 1988 347 710 AMG Co-ordinates Ε Zone: 55 N 5 822 220 Council Delegate Council Seal Vesting of Roads and/ or Reserve Date Identifier Council / Body / Person **Notations** NIL NIL Staging This is not a staged subdivision. Planning Permit No. Depth Limitation 15.24m Below the surface applies to all the land in this plan Other purpose of plan: Part removal of the easement created by C/E R743869N Grounds for part removal of easement: Manningham City Council planning permit No. 11083 Survey This plan is based on survey. Area of Site: 1.729ha This survey has been connected to permanent mark No(s) No. of Lots: In Proclaimed Survey Area No. Easement Information E - Encumbering Easement R - Encumbering Easement (Road) LTO use only Legend: A - Appurtenant Easement EASEMENTS & RIGHTS IMPLIED BY SECTION 12(2) OF THE SUBDIVISION ACT 1988 APPLY TO THE Statement of Compliance/ **Exemption Statement** WHOLE OF THE LAND ON THIS PLAN. Easement Width Land Benefited/In Favour Of Received Purpose Origin Reference (Metres) E-1 DRAINAGE 2 PS 417723 J LOTS 2+07 ON PS 417723 J Date 24/7/01 E-2 DRAINAGE SEE DIA C/E R743869N SHIRE OF LILYDALE SEE DIA LTO use only E-3 DRAINAGE PS 346507J MANNINGHAM CITY COUNCIL PLAN REGISTERED E-4 DRAINAGE 2 THIS PLAN MANNINGHAM CITY COUNCIL TIME 11.35 AM E-5 CARRIAGE WAY THIS PLAN LOT 1 ON THIS PLAN 5 DATE 7 / 8 /2001 E-6 CARRIAGE WAY 5 THIS PLAN LOT 2 ON THIS PLAN Kan KM Assistant Registrar of Titles 2 1 Sheet of 1st Floor 200 Main Street Lilydale 3140 LICENSED SURVEYOR : MICHAEL HERWALD HIPFEL Tel: (03) 9735 4868 Survey Fac: (03) 9735 1473 Engineering Facc (03) 9735 3278 Date 28/3 /2001 Date 3 /4 /01 john chivers Signature ..... Email: jca@jchlvers.com.au & ASSOCIATES P/L Website: www.jchivers.com.ex Council Delegate Signature 6414 (A) version 02 19/02/01 A.B.N. 75 063 816 915 veyors - Engineers - Planners Original sheet size A3