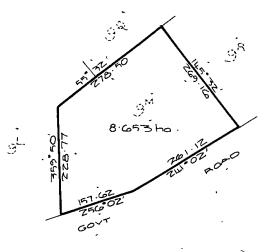

## ENCUMBRANCES REFERRED TO

T09457-306-1-8

| AFFECTS LAND HEREIN | PLAN  | PS 423065M     |
|---------------------|-------|----------------|
| A SOLO SAND DENEM   | AFFEC | TS LAND HEREIN |

MEASUREMENTS ARE IN METRES