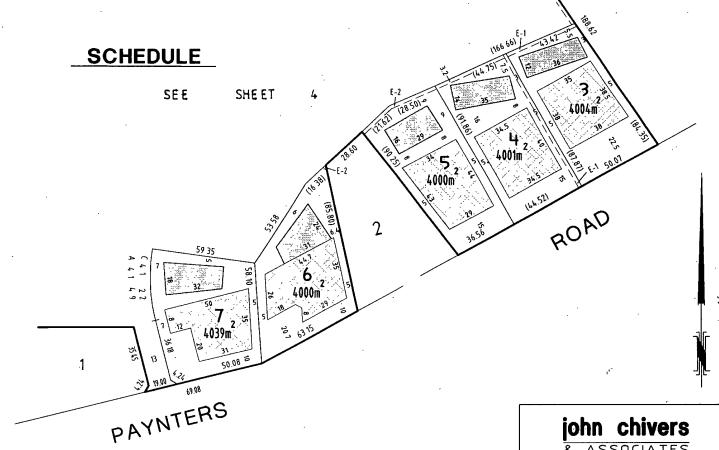

RDENED: LOTS ON THIS PLAN OF SUBDIVISION.

DESCRIPTION OF RESTRICTION: THE REGISTERED PROPRIETOR OR PROPRIETORS FOR THE TIME BEING OF ANY LOT ON THIS PLAN OF SUBDIVISION SHALL NOT:

- 1. CONSTRUCT ANY BUILDING OUTSIDE THE AREA SHOWN THUS IN THE SCHEDULE, WITHOUT FURTHER CONSENT OF THE RESPONSIBLE AUTHORITY
- 2. EXCAVATE OR FILL THE LAND OR REMOVE ANY TREES OUTSIDE THE AREA SHOWN THUS  $\lfloor e_{+} 
  angle$ IN THE SCHEDULE, WITHOUT THE FURTHER CONSENT OF THE RESPONSIBLE AUTHORITY.
- 3. CONSTRUCT ANY BUILDING OR CARRYOUT ANY FILLING OR EXCAVATION WORKS WITHIN THE EFFLUENT ENVELOPES SHOWN THUS · IN THE SCHEDULE, EXCEPT FOR WORKS RELATED TO THE INSTALLATION AND MAINTAINANCE OF THE SEPTIC TANK AND ASSOCIATED ON SITE ABSORPTION LINES WITHOUT THE FURTHER CONSENT OF THE RESPONSIBLE AUTHORITY.



Surveyors - Engineers - Planners 2 John Street Lilydale 3140

Tel: (03) 9735 4888 Fax: (03) 9735 1473

|          |                             |            |                                        | Sheet 5). Of 7 Sheets      |  |
|----------|-----------------------------|------------|----------------------------------------|----------------------------|--|
| ORIGINAL |                             | SCALE      | LICENSED SURVEYOR : JOHN EDWIN CHIVERS |                            |  |
| 1        | ı                           |            |                                        |                            |  |
| SCALE    | SHEET<br>SIZE               | 15 0 30 60 | Signature Date / /                     | Date / /                   |  |
| 1:1500   | DO A3 LENGTHS ARE IN METRES |