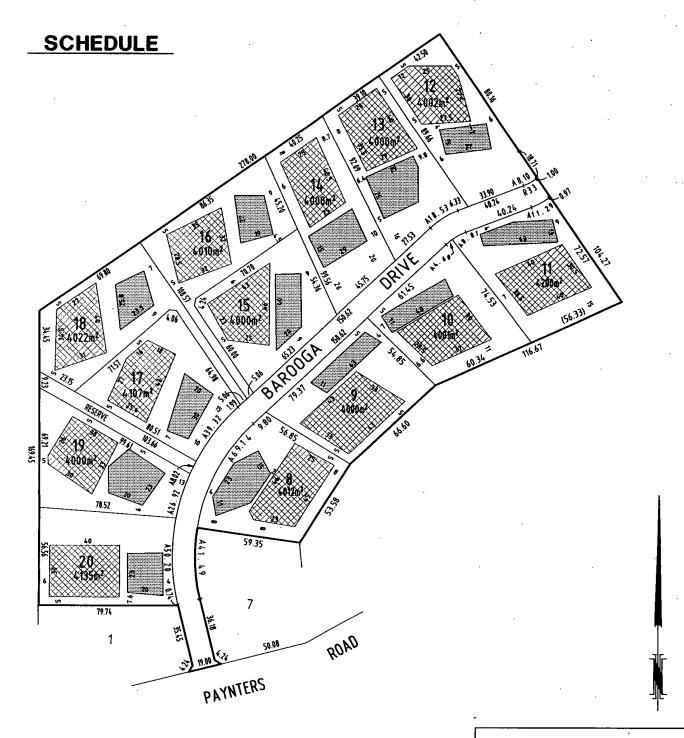

| Sheet 6 of 7 SHEET:        |  |  |
|----------|---------------|-----------------------|----------------------------------------|----------------------------|--|--|
| ORIGINAL |               | SCALE                 | LICENSED SURVEYOR : JOHN EDWIN CHIVERS |                            |  |  |
| SCALE    | SHEET<br>SIZE | 15 0 30 60            | Signature Date / /                     | Date / /                   |  |  |
| 1:1500   | А3            | LENGTHS ARE IN METRES | REF. 2337 (3) VERSION 03 23/03/00      | Council Delegate Signature |  |  |
|          |               |                       | T.D.                                   | Original sheet size A3     |  |  |

PLAN OF SUBDIVISION

STAGE NO.

Plan Number

PS 423065 M

### CREATION OF RESTRICTION



### john chivers

& ASSOCIATES

Surveyors - Engineers - Planners 2 John Street Lilydale 3140. Tel: (03) 9735 4888 Fax: (03) 9735 1473

| ۱        |        | 20115                 |                                        | Sheet 7 Of 7 SHEETS                     |  |
|----------|--------|-----------------------|----------------------------------------|-----------------------------------------|--|
| ORIGINAL |        | SCALE                 | LICENSED SURVEYOR : JOHN EDWIN CHIVERS |                                         |  |
| SCAL     | ESHEET | 15 0 30 60            |                                        | *************************************** |  |
|          | SIZE   |                       | Signature Date / /                     | Date / /                                |  |
| 1