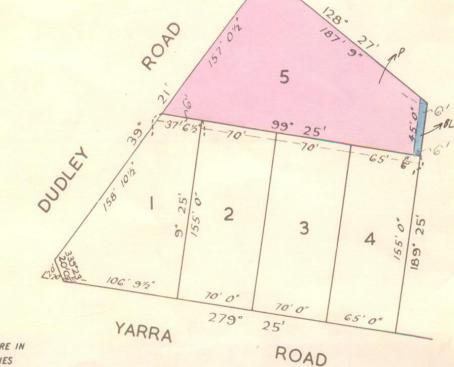

#### LAND DESCRIPTION

Lot 5 on Plan of Subdivision 080419. PARENT TITLE Volume 06714 Folio 624 Created by instrument LP080419 29/04/1968

#### DIAGRAM LOCATION

SEE LP080419 FOR FURTHER DETAILS AND BOUNDARIES

UNDER THE "TRANSFER OF LAND ACT'

ARTHUR EDWARD HEDGMAN DAVIS of Wonga Park Post Office Storekeeper is theproprietor of an estate in fee simple subject to the encumbrances notified-hereunder in so much as lies above the depth of Fifty feet below the surface of ALL THAT piece of land coloured on the map hereon being Lot 5 on Plan of Subdivision No.80419 Parish of Warrandyte County of Evelyn - - - - -

MEASUREMENTS ARE IN FEET AND INCHES DERIVED FROM VOL.6714 FOL.624 29.4.'68.

ov LANDATA®, timestamo

Delivered by LANDATA®, timestamp 07/12/2024 22:45 Page 3 of 4

T978275M 29/11/95

AUSTRALIA AND NEW ZEALAND BANKING GROUP LIMITED