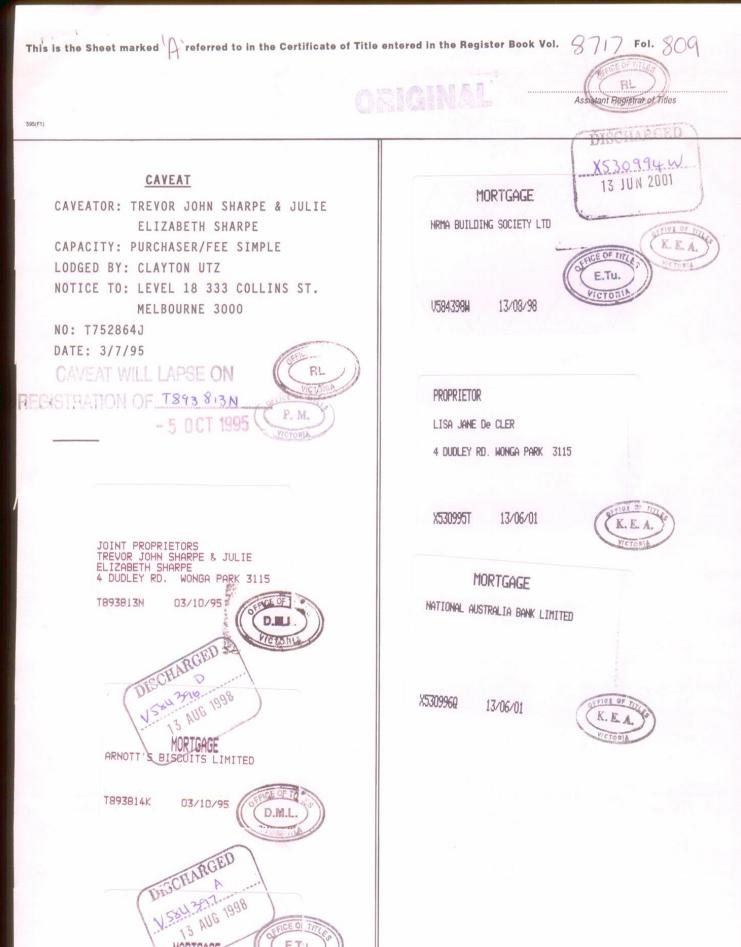

#### REGISTERED PROPRIETOR

Estate Fee Simple Sole Proprietor LISA JANE DE CLER of 4 DUDLEY RD WONGA PARK 3115 X530995T 13/06/2001

# ENCUMBRANCES, CAVEATS AND NOTICES

MORTGAGE X530996Q 13/06/2001 NATIONAL AUSTRALIA BANK LIMITED

Any encumbrances created by Section 98 Transfer of Land Act 1958 or Section 24 Subdivision Act 1988 and any other encumbrances shown or entered on the plan or imaged folio set out under DIAGRAM LOCATION below.