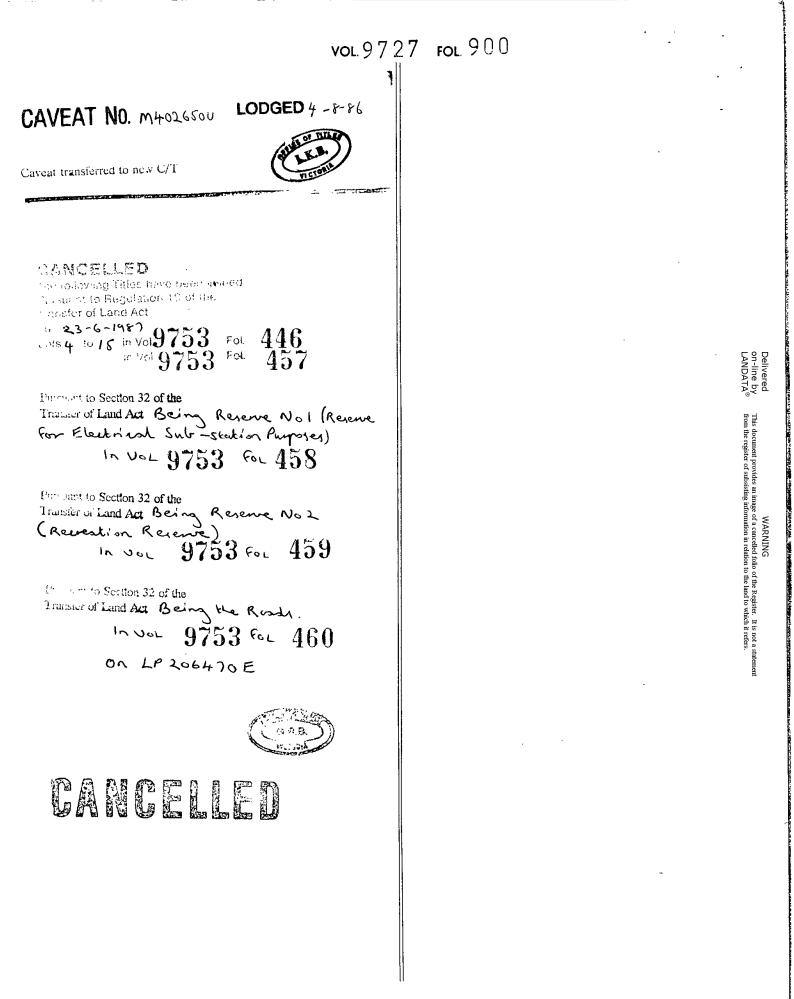

UNDER THE "TRANSFER OF LAND ACT '

Issued under Regulation 10 -

Derived From Vol.8108 Fol.205 20/2/'87

H.g. Mugara.

Delivered on-line by LANDATA®

This document p from the register

WARNING t provides an image of a cancelled folio of the Register. It is ter of subsisting information in relation to the land to which it

not a refers

Assistant Registrar of Titles

ENCUMBRANCES

As to any part of the land marked E-1 or E-3 on the map that lies within the above-mentioned Lot -

THE EASEMENTS (if any) existing over the same by virtue of Section 98 of the Transfer of Land Act -

As to any part of the land marked E-2 on the map that lies within the above-mentioned Lot -

THE EASEMENT to the Shire of Lilydale created by Instrument L58018L -

T09727-900-1-4

PLAN AFFECTS LAND HEREIN THE MAP ABOVE REFERRED TO IS ON THE SHEET ANNEXED TO THIS CERTIFICATE OF TITLE