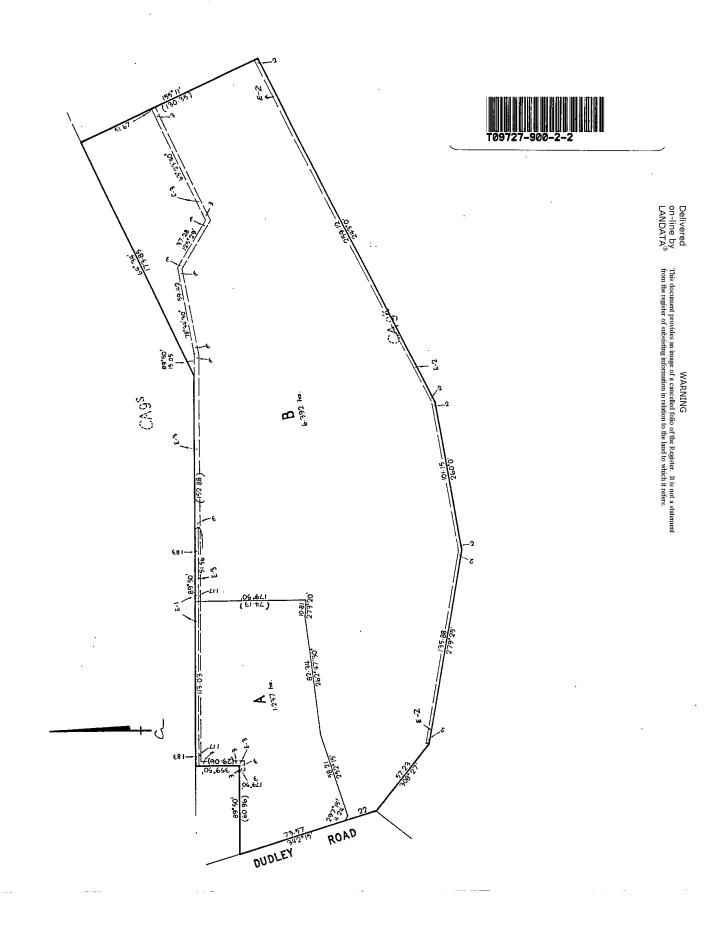

not a refers

Assistant Registrar of Titles

ENCUMBRANCES

As to any part of the land marked E-1 or E-3 on the map that lies within the above-mentioned Lot -

THE EASEMENTS (if any) existing over the same by virtue of Section 98 of the Transfer of Land Act -

As to any part of the land marked E-2 on the map that lies within the above-mentioned Lot -

THE EASEMENT to the Shire of Lilydale created by Instrument L58018L -

T09727-900-1-4

PLAN AFFECTS LAND HEREIN THE MAP ABOVE REFERRED TO IS ON THE SHEET ANNEXED TO THIS CERTIFICATE OF TITLE

MEASUREMENTS ARE IN METRES

. . . . .

ANNEXED SHEET REFERRED TO IN CERTIFICATE OF TITLE VOL. 9727FOL. ASSISTANT REGISTRAR OF TITLES 900

Delivered by LANDATA®, timestamp 05/12/2024 18:24 Page 4 of 4

•

;\* .

ł