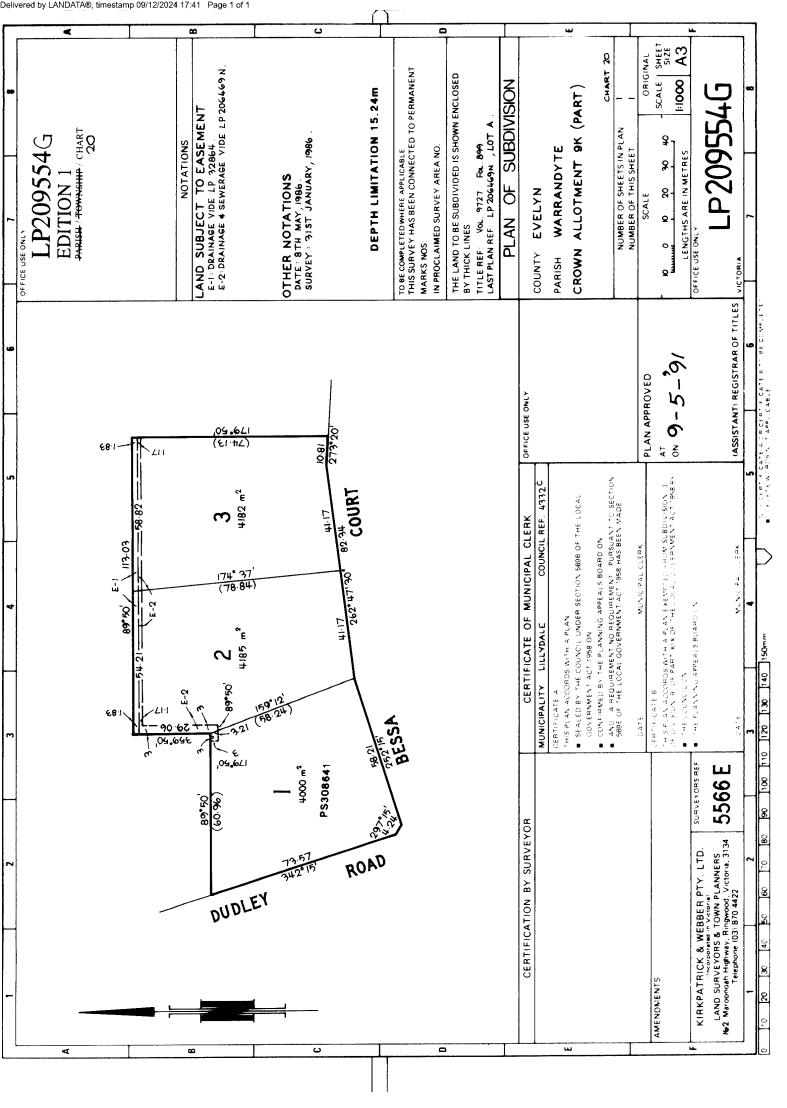

## **Imaged Document Cover Sheet**

The document following this cover sheet is an imaged document supplied by LANDATA®, Secure Electronic Registries Victoria.

| Document Type                | Plan             |
|------------------------------|------------------|
| Document Identification      | LP209554G        |
| Number of Pages              | 1                |
| (excluding this cover sheet) |                  |
| Document Assembled           | 09/12/2024 17:41 |