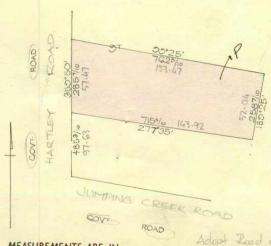

The document is invalid if this cover sheet is removed or altered.

ORIGINAL

NOT TO BE TAKEN FROM THE OFFICE

VICTORIA

BERYL THERESE CHIVERS of Hartley Road Wonga Park Married Woman the proprietor of an estate in fee simple subject to the encumbrances - - -notified hereunder in so much as lies above the depth of Fifty feet below- the surface of ALL THAT piece of land delineated and coloured purple on themap in the margin containing Two acres or thereabouts being part of Crown-Allotment 9<sup>T</sup> Parish of Warrandyte County of Evelyn -DATED the 17th day of September 1965.

Assistant Registrar of Titles

ENCUMBRANCES REFERRED

AFFECTS LAND HEREIN PLAN L. P. 2097567

VOL. 8592 FOL.

MEASUREMENTS ARE IN Links

Derived from Vol.7963 Fol.199 C316281

Delivered on-line by LANDATA®

This document provides an image of a cancelled folio of the Register. It is not a statement from the register of subsisting information in relation to the land to which it refers.