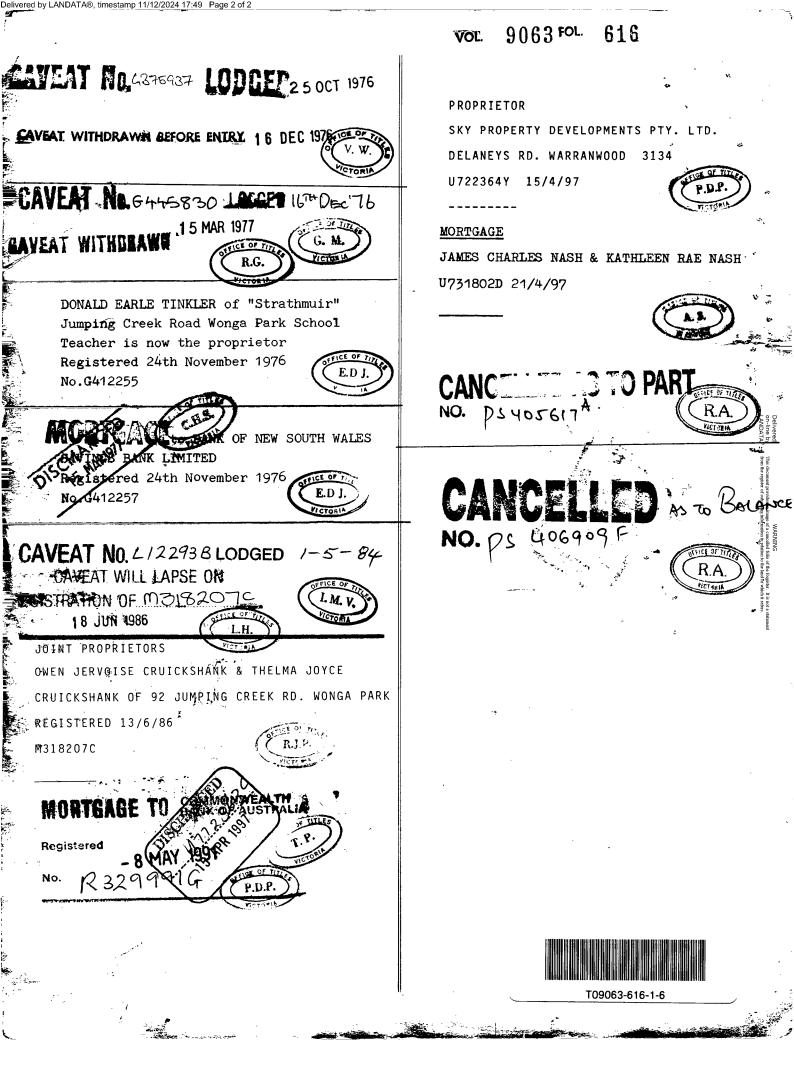

The document following this cover sheet is an imaged document supplied by LANDATA®, Secure Electronic Registries Victoria.

| Document Type                | Cancelled Title  |
|------------------------------|------------------|
| Document Identification      | 9063/616         |
| Number of Pages              | 2                |
| (excluding this cover sheet) |                  |
| Document Assembled           | 11/12/2024 17:49 |