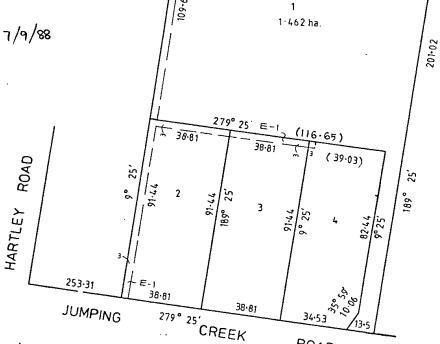

# VICTORIA ertificate of

L.P. 212773 A

UNDER THE "TRANSFER OF LAND A

ANN SUSANALE FEVRE of Jumping Creek Road Wonga Park is the proprietor - of an estate in fee simple subject to the encumbrances notified hereunder in so much as lies above the depth of 15.24 METRES below the surface of - all that land in the Parish of Warrandyte County of Evelyn - - - - - being Lot 1 on Plan of Subdivision No.205891J which land is shown enclosed by continuous lines on the map hereon and identified by that lot number

Issued under Regulation 10 -Derived From Vol.3797 Fol.281 17/2/'87

Assistant Registrar of Titles

99° 26'

125.65

#### **ENCUMBRANCES**

As to any part of the land marked E-1 on the map that lies within the - - above-mentioned Lot -

THE EASEMENTS (if any) - - existing over the same by-virtue of Section 98 of -the Transfer of Land Act -

ADOPT DIMENSIONS AS ON LP212773A.

Ŵ. 7/9/88

E-1

PLAN LP212773 A

AFFECTS LAND HEREIN

T09726-957-1-8

MEASUREMENTS ARE IN METRES

ROAD