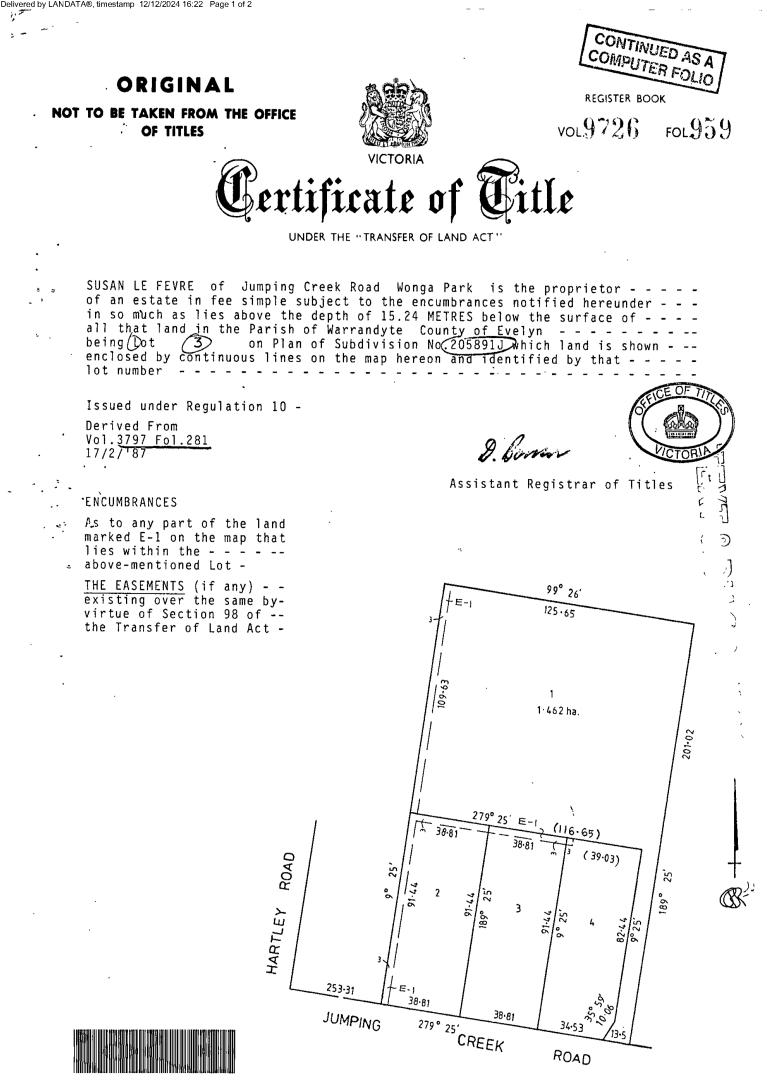

#### LAND DESCRIPTION

Lot 3 on Plan of Subdivision 205891J. PARENT TITLE Volume 03797 Folio 281 Created by instrument LP205891J 17/02/1987

### REGISTERED PROPRIETOR

Estate Fee Simple Joint Proprietors PAUL JEFFREY KEENAN MARICA THERESE KEENAN both of 98 JUMPING CREEK RD. WONGA PARK 3115 V243799K 06/02/1998

#### ENCUMBRANCES, CAVEATS AND NOTICES

MORTGAGE V243800X 06/02/1998 AUSTRALIA AND NEW ZEALAND BANKING GROUP LIMITED

Any encumbrances created by Section 98 Transfer of Land Act 1958 or Section 24 Subdivision Act 1988 and any other encumbrances shown or entered on the plan or imaged folio set out under DIAGRAM LOCATION below.

#### DIAGRAM LOCATION

SEE LP205891J FOR FURTHER DETAILS AND BOUNDARIES

HISTORICAL REPRINT(S)

Volume 09726 Folio 959

70040728102C Page 1 Produced 04/01/1996 05:55 pm