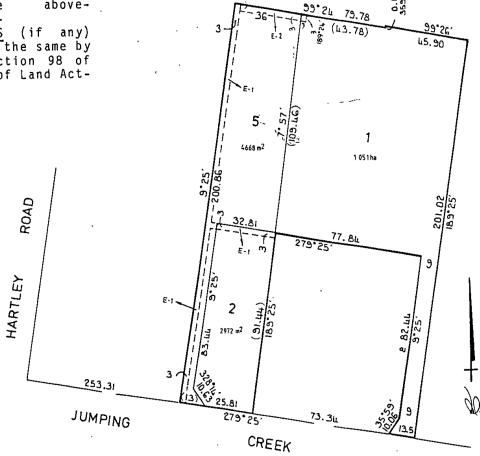

# Certificate of Citle

UNDER THE "TRANSFER OF LAND ACT"

SUSAN ANN LE FEVRE of 92 Jumping Creek Road Wonga Park is the proprietor of an estate in fee simple subject to the encumbrances notified hereunder in all that land in the Partish of Warrandyte being to 1 on Plan of Subdivision No. 212773A which land is shown enclosed by continuous lines on the map hereon and identified by that lot number (being so much as lies above the depth of 15.24 METRES below the surface.)-

#### **ENCUMBRANCES**

As to any part of the land marked E-1 or E-2 on the map that lies within the abovementioned lotTHE EASEMENTS (if any) existing over the same by virtue of Section 98 of the Transfer of Land Act-

T09841-594-1-2

ROAD