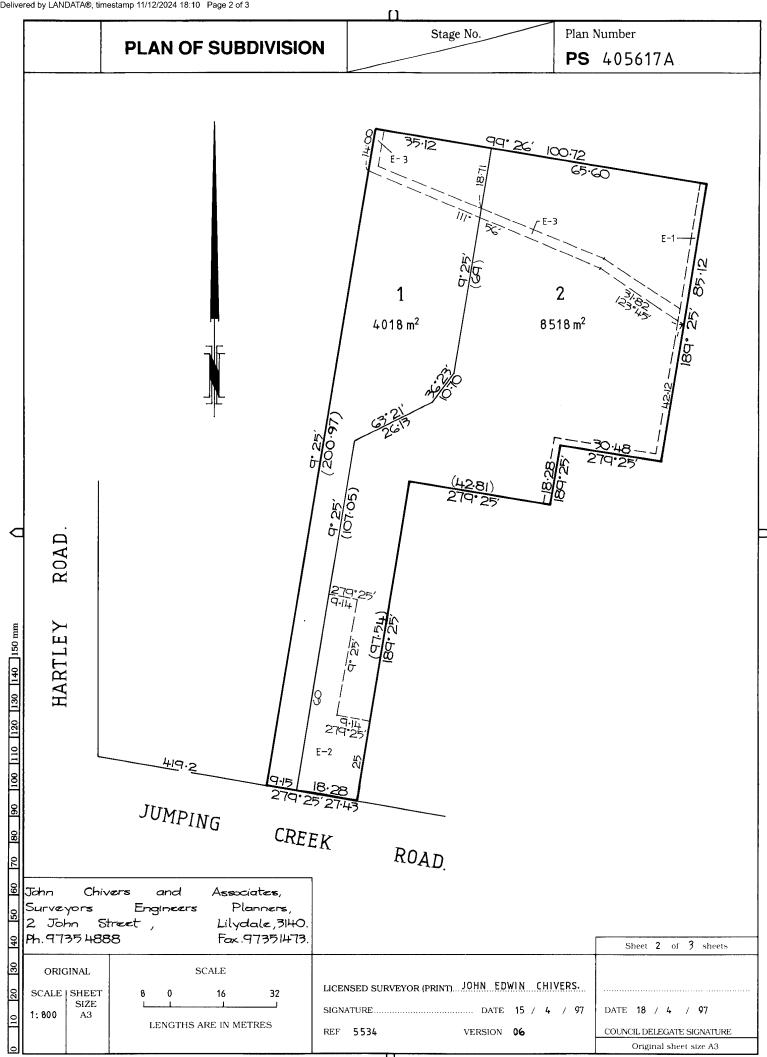

The document is invalid if this cover sheet is removed or altered.

| F                                                                |                                                                                                              | _                                                                                                                                                                                   |                                                                                                                                                                                                                                                   |                                                                                                        | STAGE N                                                                                                                                                                                              | O. LTO use only                                                                                        |                                             | Plan N                | umber                                                                                              |                                                                                                                                       |
|------------------------------------------------------------------|--------------------------------------------------------------------------------------------------------------|-------------------------------------------------------------------------------------------------------------------------------------------------------------------------------------|---------------------------------------------------------------------------------------------------------------------------------------------------------------------------------------------------------------------------------------------------|--------------------------------------------------------------------------------------------------------|------------------------------------------------------------------------------------------------------------------------------------------------------------------------------------------------------|--------------------------------------------------------------------------------------------------------|---------------------------------------------|-----------------------|----------------------------------------------------------------------------------------------------|---------------------------------------------------------------------------------------------------------------------------------------|
|                                                                  | PLAN                                                                                                         | OF SL                                                                                                                                                                               | JBDIVI                                                                                                                                                                                                                                            | SION                                                                                                   |                                                                                                                                                                                                      | EDITION                                                                                                | 1                                           | PS -                  | 405617                                                                                             | A                                                                                                                                     |
| Parish:                                                          | Location of Land<br>arish: WARRANDYTE.                                                                       |                                                                                                                                                                                     |                                                                                                                                                                                                                                                   |                                                                                                        | Council Certification and Endorsement           Council Name: MANNINGHAM CITY COUNCIL         Ref: 247-3530           1.         This plan is certified under section 6 of the Subdivision Act 1988. |                                                                                                        |                                             |                       |                                                                                                    |                                                                                                                                       |
| Section:<br>Crown Allotment: 9T (PART).<br>Crown Portion:        |                                                                                                              |                                                                                                                                                                                     | 2. This plan is certified under section 11(7) of the Subdivision Act 1988.     Date of original certification under section 6 / / /- 3. This is a statement of compliance issued under section 21 of the Subdivision Act     1988.     OPEN SPACE |                                                                                                        |                                                                                                                                                                                                      |                                                                                                        |                                             |                       |                                                                                                    |                                                                                                                                       |
| LTO Base Record: CHART 20-<br>Title Reference: VOL.9063 FOL.616. |                                                                                                              | <ul> <li>(i) A requirement for public open space under section 18 of the Subdivision Act 1988-has/has not been made.</li> <li>(ii) The requirement has been satisfied. —</li> </ul> |                                                                                                                                                                                                                                                   |                                                                                                        |                                                                                                                                                                                                      |                                                                                                        |                                             |                       |                                                                                                    |                                                                                                                                       |
| Postal A                                                         | ddress: 9                                                                                                    | .OT 1, L.P.1<br>O JUMPING<br>WONGA PAR                                                                                                                                              | CREEK RO                                                                                                                                                                                                                                          | DAD,                                                                                                   | Cour                                                                                                                                                                                                 | ncil delegate<br><del>ncil scal</del>                                                                  |                                             | <del>ge</del>         |                                                                                                    |                                                                                                                                       |
| AMG Co-<br>(of approx.<br>in plan)                               |                                                                                                              | N 5822070                                                                                                                                                                           | )                                                                                                                                                                                                                                                 | Zone: 55                                                                                               | - <del>Cour</del>                                                                                                                                                                                    | ertified under section 1<br>neil Delegate<br>neil Scal                                                 | <del>1(7) of the S</del> i                  | ı <del>bdivisio</del> | n Act 1988                                                                                         |                                                                                                                                       |
| Identif                                                          | Vesting of Ro                                                                                                |                                                                                                                                                                                     | eserves<br>Body/Perse                                                                                                                                                                                                                             | on                                                                                                     | -Cour<br>-Date                                                                                                                                                                                       |                                                                                                        |                                             |                       |                                                                                                    |                                                                                                                                       |
| NIL.                                                             |                                                                                                              | NIL                                                                                                                                                                                 | NIL.                                                                                                                                                                                                                                              |                                                                                                        | Staging                                                                                                                                                                                              | This <del>is</del> /is not a<br>Planning Permit                                                        | 0                                           |                       |                                                                                                    |                                                                                                                                       |
|                                                                  |                                                                                                              |                                                                                                                                                                                     |                                                                                                                                                                                                                                                   |                                                                                                        | Depth Li                                                                                                                                                                                             | mitation                                                                                               |                                             |                       |                                                                                                    |                                                                                                                                       |
|                                                                  |                                                                                                              |                                                                                                                                                                                     |                                                                                                                                                                                                                                                   |                                                                                                        |                                                                                                                                                                                                      | This plan is/ <del>4s r</del><br>yey has been conne<br>imed Survey Area N                              |                                             | •                     | t marks no                                                                                         | s)                                                                                                                                    |
|                                                                  |                                                                                                              |                                                                                                                                                                                     |                                                                                                                                                                                                                                                   |                                                                                                        |                                                                                                                                                                                                      |                                                                                                        |                                             |                       |                                                                                                    |                                                                                                                                       |
| Legend:                                                          | E - Encumbering E                                                                                            | asement or C                                                                                                                                                                        |                                                                                                                                                                                                                                                   | ent Informa                                                                                            | tion                                                                                                                                                                                                 |                                                                                                        | No.                                         | ·····                 | LTO use of                                                                                         | nly                                                                                                                                   |
| Legend:                                                          | E - Encumbering E<br>A - Appurtenant Ea                                                                      |                                                                                                                                                                                     | Condition in C                                                                                                                                                                                                                                    |                                                                                                        | tion                                                                                                                                                                                                 | an Easement or other En                                                                                | No.                                         |                       |                                                                                                    | of Compliance/                                                                                                                        |
| ubject                                                           |                                                                                                              |                                                                                                                                                                                     | Condition in C                                                                                                                                                                                                                                    | Crown Grant in t                                                                                       | tion<br>the Nature of a<br>nent (Road)                                                                                                                                                               |                                                                                                        | Vo.                                         |                       | Statement                                                                                          | of Compliance/                                                                                                                        |
| bubject<br>and                                                   | A - Appurtenant Ea                                                                                           | asement                                                                                                                                                                             | Condition in C<br>R - Encu<br>Width                                                                                                                                                                                                               | Crown Grant in t<br>Imbering Easem                                                                     | ntion<br>the Nature of a<br>nent (Road)                                                                                                                                                              | an Easement or other En                                                                                | No.<br>cumbrance<br>n Favour Of             |                       | Statement<br>Exemption                                                                             | of Compliance/                                                                                                                        |
| E-1 D<br>E-2 C/                                                  | A - Appurtenant Ea<br>Purpose                                                                                | /ERAGE.                                                                                                                                                                             | Condition in C<br>R - Encu<br>Width<br>(Metres)                                                                                                                                                                                                   | Crown Grant in t<br>imbering Easem<br>Origir                                                           | n L                                                                                                                                                                                                  | Land Benefited/In<br>DTS ON L.P. 113414.<br>OTS ON THIS PLAN<br>OTS ON THIS PLAN,                      | No.<br>cumbrance<br>n Favour Of             |                       | Statement<br>Exemption<br>Received                                                                 | of Compliance/<br>Statement<br>22 / 5 / 97                                                                                            |
| E-1 D<br>E-2 C/                                                  | A - Appurtenant Ea<br>Purpose<br>RAINAGE AND SEW<br>ARRIAGE WAY.                                             | /ERAGE.                                                                                                                                                                             | Condition in C<br>R - Encu<br>Width<br>(Metres)<br>2<br>SEE DIAG                                                                                                                                                                                  | Crown Grant in t<br>Imbering Easem<br>Origin<br>L.P. 113414.<br>THIS PLAN.                             | n L                                                                                                                                                                                                  | Land Benefited/In<br>0TS ON L.P. 113414.                                                               | Io.<br>cumbrance<br>n Favour Of<br>J.<br>R, |                       | Statement<br>Exemption<br>Received<br>Date<br>LTO use of<br>PLAN REG<br>TIME 12<br>DA<br>Assistant | of Compliance/<br>Statement<br>22 / 5 / 97                                                                                            |
| E-2 (7                                                           | A - Appurtenant Ea<br>Purpose<br>RAINAGE AND SEW<br>ARRIAGEWAY.<br>RAINAGE AND SEW<br>Chivers and<br>Street, | /ERAGE.<br>VERAGE.<br>Associa                                                                                                                                                       | Width<br>(Metres)<br>2<br>SEE DIAG<br>3                                                                                                                                                                                                           | Crown Grant in t<br>Imbering Easem<br>Origin<br>L.P. 113414.<br>THIS PLAN.<br>THIS PLAN.<br>THIS PLAN. | sed SURVEY                                                                                                                                                                                           | Land Benefited/In<br>Land Benefited/In<br>OTS ON L.P. 113414.<br>OTS ON THIS PLAN,<br>ARRA VALLEY WATE | In Favour Of<br>R,<br>I.<br>E 15 / 4        | <u>5</u><br>/ 97      | Statement<br>Exemption<br>Received<br>Date<br>LTO use of<br>PLAN REG<br>TIME 12<br>DATE 18 /       | of Compliance/<br>Statement<br>22 / 5 / 97<br>22 / 5 / 97<br>aly<br>STERED<br>50 PM<br>/ 6 / 97<br>Registrar of Titles<br>of 3 Sheets |