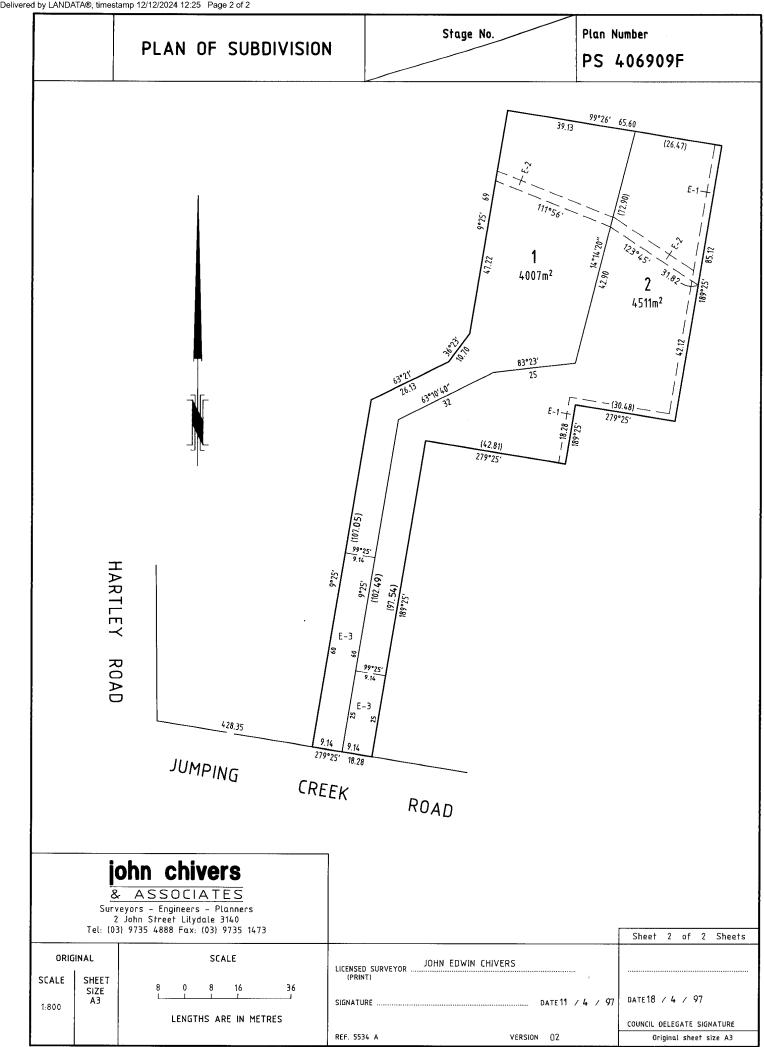

The document is invalid if this cover sheet is removed or altered.

|                                                                                                                                |                                                                                                                   |                       |            |                                                                                                                                                                                                                                                                                     | STAGE NØ                                                                                                   |                                                                                                                                                             | <b>N</b> .                 |                        |  |
|--------------------------------------------------------------------------------------------------------------------------------|-------------------------------------------------------------------------------------------------------------------|-----------------------|------------|-------------------------------------------------------------------------------------------------------------------------------------------------------------------------------------------------------------------------------------------------------------------------------------|------------------------------------------------------------------------------------------------------------|-------------------------------------------------------------------------------------------------------------------------------------------------------------|----------------------------|------------------------|--|
| 1                                                                                                                              |                                                                                                                   |                       |            |                                                                                                                                                                                                                                                                                     |                                                                                                            |                                                                                                                                                             |                            | lumber                 |  |
|                                                                                                                                |                                                                                                                   | PLAN OF SUBDIVISION   |            |                                                                                                                                                                                                                                                                                     |                                                                                                            | EDITION <sup>1</sup>                                                                                                                                        | PS 4                       | 406909F                |  |
| Location of Land<br>Parish: WARRANDYTE                                                                                         |                                                                                                                   |                       |            | Council Certificate and Endorsement<br>Council Name: MANNINGHAM CITY COUNCIL Ref: 247-3530 B                                                                                                                                                                                        |                                                                                                            |                                                                                                                                                             |                            |                        |  |
| Township:<br>Section:                                                                                                          |                                                                                                                   |                       |            | <ul> <li>This plan is certified under section 6 of the Subdivision Act 1988.</li> <li>This plan is certified under section 11(7) of the Subdivision Act 1988.</li> <li>Date of original certification under section 6</li> </ul>                                                    |                                                                                                            |                                                                                                                                                             |                            |                        |  |
| Crown Allotments: 9T (PART)<br>Crown Portion:                                                                                  |                                                                                                                   |                       |            | 3> <del>- This is a statement of compliance issued under section 21 of the Subdivision Act -<br/>1988</del><br>OPEN SPACE                                                                                                                                                           |                                                                                                            |                                                                                                                                                             |                            |                        |  |
| <b>LTO Base Record:</b> CHART 20<br><b>Title Reference:</b> VOL. 9063 FOL. 616                                                 |                                                                                                                   |                       |            | <ul> <li>(i) A requirement for public open space under section 18 of the Subdivision Act<br/>1988 <del>has/</del>has not been made.</li> <li>(ii) <del>The requirement has been satisfied&gt;</del></li> <li>(iii) <del>The requirement is to be satisfied in Stage</del></li></ul> |                                                                                                            |                                                                                                                                                             |                            |                        |  |
| Last Plan Reference: LOT 2 ON PS 405617A<br>Postal Address: 90 JUMPING CREEK ROAD,<br>(at time of subdivision) WONGA PARK 3115 |                                                                                                                   |                       |            | Council Delegate<br>- <del>Council Seal</del><br>Date <b>18</b> / 4 / 97                                                                                                                                                                                                            |                                                                                                            |                                                                                                                                                             |                            |                        |  |
| AMG Co-ordinates E 347 480 ZONE: 55<br>(of approx> centre of N 5 822 070<br>land in plan)                                      |                                                                                                                   |                       |            | -Re-certified under section 11(7) of the Subdivision Act 1988.—<br>- Council Delegate—                                                                                                                                                                                              |                                                                                                            |                                                                                                                                                             |                            |                        |  |
|                                                                                                                                | Vesting o                                                                                                         | f Roads and / or      |            |                                                                                                                                                                                                                                                                                     | - Council Seal                                                                                             |                                                                                                                                                             |                            |                        |  |
| ldentif                                                                                                                        | fier                                                                                                              | Council/Bo            | ody/Person |                                                                                                                                                                                                                                                                                     | υατε                                                                                                       |                                                                                                                                                             | Notations                  |                        |  |
| NIL                                                                                                                            | NIL NIL                                                                                                           |                       |            |                                                                                                                                                                                                                                                                                     | Notations           Staging         This is/is not a staged subdivision           Planning Permit No. 8504 |                                                                                                                                                             |                            |                        |  |
|                                                                                                                                |                                                                                                                   |                       |            |                                                                                                                                                                                                                                                                                     | Depth Lim                                                                                                  |                                                                                                                                                             |                            |                        |  |
|                                                                                                                                |                                                                                                                   |                       |            |                                                                                                                                                                                                                                                                                     |                                                                                                            | 15.24m BELOW                                                                                                                                                | THE SURFAC                 | E.                     |  |
|                                                                                                                                |                                                                                                                   |                       |            |                                                                                                                                                                                                                                                                                     | REFER 1                                                                                                    | TO CREATION OF RES                                                                                                                                          | TRICTION ON                | LOT 2 PS 405617A       |  |
|                                                                                                                                |                                                                                                                   |                       |            |                                                                                                                                                                                                                                                                                     |                                                                                                            | <b>Survey</b> This plan is∕ <del>is not</del> based on survey.<br>This survey has been connected to permanent marks no(s).<br>in Proclaimed Survey Area No. |                            |                        |  |
|                                                                                                                                |                                                                                                                   |                       | Facama     | nt Informal                                                                                                                                                                                                                                                                         |                                                                                                            | ····· ··· · · · · · · · · · · · · · ·                                                                                                                       |                            |                        |  |
| Legend:                                                                                                                        | Easement Information<br>Legend: A – Appurtenant Easement E – Encumbering Easement R – Encumbering Easement (Road) |                       |            |                                                                                                                                                                                                                                                                                     |                                                                                                            |                                                                                                                                                             |                            | _ LTO use only         |  |
| Easement<br>Reference                                                                                                          |                                                                                                                   |                       |            |                                                                                                                                                                                                                                                                                     | Land Benefited/In Favo                                                                                     | Statement of Compliance/<br>Exemption Statement                                                                                                             |                            |                        |  |
| E-1                                                                                                                            | DRAINA                                                                                                            | DRAINAGE AND SEWERAGE |            | L.P. 113414                                                                                                                                                                                                                                                                         |                                                                                                            | LOTS ON L.P. 1134                                                                                                                                           | +14                        | Received V             |  |
| E-2                                                                                                                            | DRAINAGE AND SEWERAGE                                                                                             |                       | 3.00       | PS 405617A                                                                                                                                                                                                                                                                          |                                                                                                            | LOTS ON PS 405617A,<br>YARRA VALLEY WATER AND CITY OF                                                                                                       |                            | Date 22 / 5 / 97       |  |
| E-3                                                                                                                            | CARRIAGEWAY                                                                                                       |                       | SEE DIAG.  | PS 405617A                                                                                                                                                                                                                                                                          |                                                                                                            | MANNINGHAM.<br>LOT 1 ON PS 405                                                                                                                              | 617A                       | PLAN REGISTERED        |  |
| E-3                                                                                                                            |                                                                                                                   |                       | SEE DIAG.  | THIS PLAN                                                                                                                                                                                                                                                                           |                                                                                                            | LOTS THIS PLAN                                                                                                                                              |                            | Date 6 / 6 / 97        |  |
|                                                                                                                                |                                                                                                                   |                       |            |                                                                                                                                                                                                                                                                                     |                                                                                                            | Registrar of Titles                                                                                                                                         |                            |                        |  |
|                                                                                                                                |                                                                                                                   |                       |            |                                                                                                                                                                                                                                                                                     |                                                                                                            |                                                                                                                                                             |                            | Sheet 1 of 2 Sheets    |  |
|                                                                                                                                | john chivers                                                                                                      |                       |            |                                                                                                                                                                                                                                                                                     |                                                                                                            | JOHN EDWIN CHIVERS                                                                                                                                          |                            |                        |  |
| & ASSOCIATES<br>Surveyors - Engineers - Planners                                                                               |                                                                                                                   |                       |            | RE DATE11 / 4 / 97                                                                                                                                                                                                                                                                  |                                                                                                            |                                                                                                                                                             | DATE 18 / 4 / 97           |                        |  |
| Т                                                                                                                              | 2 John Street Lilydale 3140<br>Tel: (03) 9735 4888 Fax: (03) 9735 1473                                            |                       |            |                                                                                                                                                                                                                                                                                     |                                                                                                            |                                                                                                                                                             | COUNCIL DELEGATE SIGNATURE |                        |  |
|                                                                                                                                |                                                                                                                   |                       |            | REF                                                                                                                                                                                                                                                                                 | 5534 A                                                                                                     |                                                                                                                                                             | version 02                 | Original sheet size A3 |  |