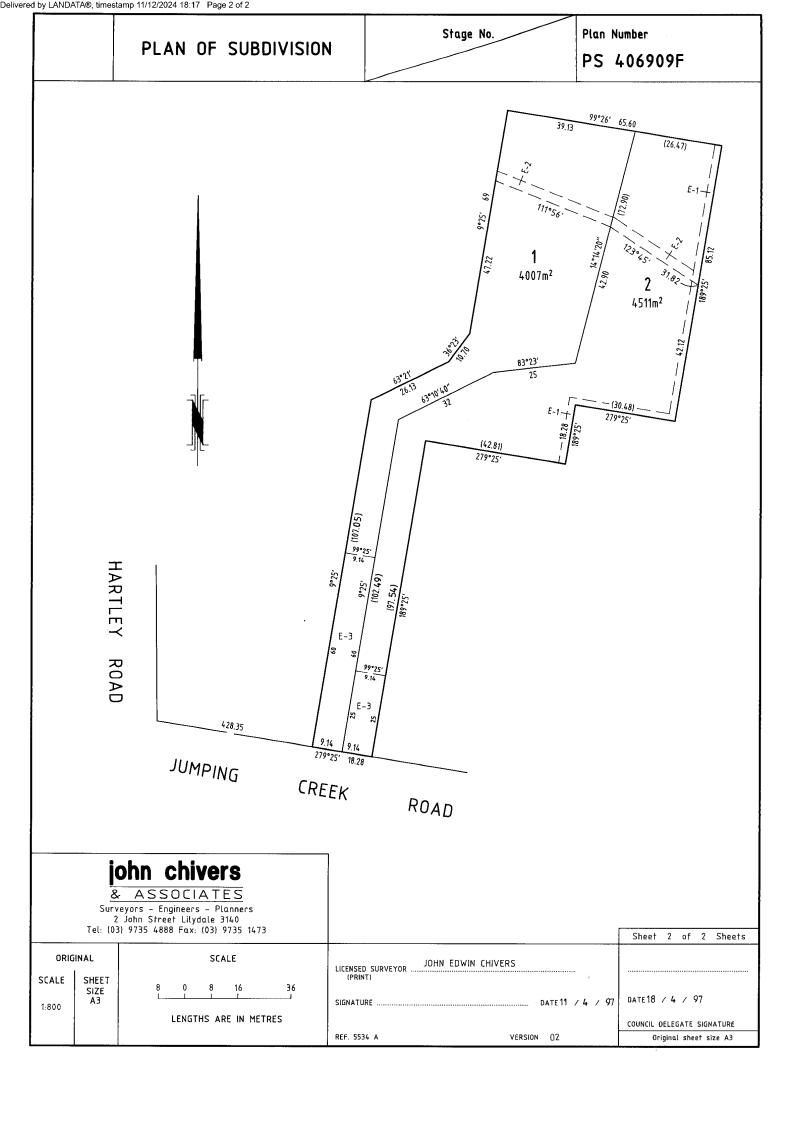

The document is invalid if this cover sheet is removed or altered.

|                                                                                                                           | PLAN OF S                                                                                     | SUBDIVIS                                                        | SION                                   | STAGE NO.                                                                                                                                                                                                                                                                                            | EDITION 1                                                                                                                                                                                                                                                                                                                                                                                                                                                                                                                                                                                                                                                                                                                                                                                                                                                                                                                                                                                                                                                                                                                                                                                                                                                                                                                                                                                                                                                                                                                                                                                                                                                                                                                                                                                                                                                                                                                                                                                                                                                                                                                      | Plan Number<br>PS 406909F                                                                                                                            |  |
|---------------------------------------------------------------------------------------------------------------------------|-----------------------------------------------------------------------------------------------|-----------------------------------------------------------------|----------------------------------------|------------------------------------------------------------------------------------------------------------------------------------------------------------------------------------------------------------------------------------------------------------------------------------------------------|--------------------------------------------------------------------------------------------------------------------------------------------------------------------------------------------------------------------------------------------------------------------------------------------------------------------------------------------------------------------------------------------------------------------------------------------------------------------------------------------------------------------------------------------------------------------------------------------------------------------------------------------------------------------------------------------------------------------------------------------------------------------------------------------------------------------------------------------------------------------------------------------------------------------------------------------------------------------------------------------------------------------------------------------------------------------------------------------------------------------------------------------------------------------------------------------------------------------------------------------------------------------------------------------------------------------------------------------------------------------------------------------------------------------------------------------------------------------------------------------------------------------------------------------------------------------------------------------------------------------------------------------------------------------------------------------------------------------------------------------------------------------------------------------------------------------------------------------------------------------------------------------------------------------------------------------------------------------------------------------------------------------------------------------------------------------------------------------------------------------------------|------------------------------------------------------------------------------------------------------------------------------------------------------|--|
| Location of Land Parish: WARRANDYTE                                                                                       |                                                                                               |                                                                 |                                        | Council Certificate and Endorsement Council Name: MANNINGHAM CITY COUNCIL Ref: 247-3530 B                                                                                                                                                                                                            |                                                                                                                                                                                                                                                                                                                                                                                                                                                                                                                                                                                                                                                                                                                                                                                                                                                                                                                                                                                                                                                                                                                                                                                                                                                                                                                                                                                                                                                                                                                                                                                                                                                                                                                                                                                                                                                                                                                                                                                                                                                                                                                                |                                                                                                                                                      |  |
| Township: Section: Crown Allotments: 9T (PART)                                                                            |                                                                                               |                                                                 |                                        | 1> This plan is certified under section 6 of the Subdivision Act 1988. 2> This plan is certified under section 11(7) of the Subdivision Act 1988.  - Date of original certification under section 6 / / /  3> This is a statement of compliance issued under section 21 of the Subdivision Act 1988. |                                                                                                                                                                                                                                                                                                                                                                                                                                                                                                                                                                                                                                                                                                                                                                                                                                                                                                                                                                                                                                                                                                                                                                                                                                                                                                                                                                                                                                                                                                                                                                                                                                                                                                                                                                                                                                                                                                                                                                                                                                                                                                                                |                                                                                                                                                      |  |
| Crown Portion: LTO Base Record: CHART 20 Title Reference: VOL. 9063 FOL. 616                                              |                                                                                               |                                                                 |                                        | OPEN SPACE  (i) A requirement for public open space under section 18 of the Subdivision Act 1988 has not been made.  (ii) The requirement has been satisfied>                                                                                                                                        |                                                                                                                                                                                                                                                                                                                                                                                                                                                                                                                                                                                                                                                                                                                                                                                                                                                                                                                                                                                                                                                                                                                                                                                                                                                                                                                                                                                                                                                                                                                                                                                                                                                                                                                                                                                                                                                                                                                                                                                                                                                                                                                                |                                                                                                                                                      |  |
| Last Plan Reference: LOT 2 ON PS 405617A  Postal Address: 90 JUMPING CREEK ROAD, (at time of subdivision) WONGA PARK 3115 |                                                                                               |                                                                 |                                        | (iii) The requirement is to be satisfied in Stage  Council Delegate -Council Seal  Date 18 / 4 / 97                                                                                                                                                                                                  |                                                                                                                                                                                                                                                                                                                                                                                                                                                                                                                                                                                                                                                                                                                                                                                                                                                                                                                                                                                                                                                                                                                                                                                                                                                                                                                                                                                                                                                                                                                                                                                                                                                                                                                                                                                                                                                                                                                                                                                                                                                                                                                                |                                                                                                                                                      |  |
| AMG Co-ordinates (of approx> centre of land in plan)  Vesting of Roads and / or Reserves                                  |                                                                                               |                                                                 |                                        | —Re-certified under section 11(7) of the Subdivision Act 1988.  —Council Delegate — —Council Seal — —Date ——/ / /                                                                                                                                                                                    |                                                                                                                                                                                                                                                                                                                                                                                                                                                                                                                                                                                                                                                                                                                                                                                                                                                                                                                                                                                                                                                                                                                                                                                                                                                                                                                                                                                                                                                                                                                                                                                                                                                                                                                                                                                                                                                                                                                                                                                                                                                                                                                                |                                                                                                                                                      |  |
| ldentif                                                                                                                   | ier Council/B                                                                                 | ody/Person                                                      |                                        | - <del>Vare</del>                                                                                                                                                                                                                                                                                    |                                                                                                                                                                                                                                                                                                                                                                                                                                                                                                                                                                                                                                                                                                                                                                                                                                                                                                                                                                                                                                                                                                                                                                                                                                                                                                                                                                                                                                                                                                                                                                                                                                                                                                                                                                                                                                                                                                                                                                                                                                                                                                                                | tations                                                                                                                                              |  |
| NIL                                                                                                                       |                                                                                               | NIL                                                             | ļ                                      | Staging                                                                                                                                                                                                                                                                                              | This <del>is</del> /is not a staged su                                                                                                                                                                                                                                                                                                                                                                                                                                                                                                                                                                                                                                                                                                                                                                                                                                                                                                                                                                                                                                                                                                                                                                                                                                                                                                                                                                                                                                                                                                                                                                                                                                                                                                                                                                                                                                                                                                                                                                                                                                                                                         |                                                                                                                                                      |  |
|                                                                                                                           |                                                                                               | ***                                                             | -                                      | D-ath limite                                                                                                                                                                                                                                                                                         | Planning Permit No. 8504                                                                                                                                                                                                                                                                                                                                                                                                                                                                                                                                                                                                                                                                                                                                                                                                                                                                                                                                                                                                                                                                                                                                                                                                                                                                                                                                                                                                                                                                                                                                                                                                                                                                                                                                                                                                                                                                                                                                                                                                                                                                                                       |                                                                                                                                                      |  |
|                                                                                                                           |                                                                                               |                                                                 |                                        | Depth Limita                                                                                                                                                                                                                                                                                         |                                                                                                                                                                                                                                                                                                                                                                                                                                                                                                                                                                                                                                                                                                                                                                                                                                                                                                                                                                                                                                                                                                                                                                                                                                                                                                                                                                                                                                                                                                                                                                                                                                                                                                                                                                                                                                                                                                                                                                                                                                                                                                                                |                                                                                                                                                      |  |
|                                                                                                                           |                                                                                               |                                                                 |                                        |                                                                                                                                                                                                                                                                                                      | 15.24m BELOW TH                                                                                                                                                                                                                                                                                                                                                                                                                                                                                                                                                                                                                                                                                                                                                                                                                                                                                                                                                                                                                                                                                                                                                                                                                                                                                                                                                                                                                                                                                                                                                                                                                                                                                                                                                                                                                                                                                                                                                                                                                                                                                                                | E SURFACE.                                                                                                                                           |  |
|                                                                                                                           |                                                                                               |                                                                 | 1                                      |                                                                                                                                                                                                                                                                                                      |                                                                                                                                                                                                                                                                                                                                                                                                                                                                                                                                                                                                                                                                                                                                                                                                                                                                                                                                                                                                                                                                                                                                                                                                                                                                                                                                                                                                                                                                                                                                                                                                                                                                                                                                                                                                                                                                                                                                                                                                                                                                                                                                |                                                                                                                                                      |  |
|                                                                                                                           |                                                                                               |                                                                 |                                        | This survey                                                                                                                                                                                                                                                                                          |                                                                                                                                                                                                                                                                                                                                                                                                                                                                                                                                                                                                                                                                                                                                                                                                                                                                                                                                                                                                                                                                                                                                                                                                                                                                                                                                                                                                                                                                                                                                                                                                                                                                                                                                                                                                                                                                                                                                                                                                                                                                                                                                | on survey.<br>o permanent marks no(s).                                                                                                               |  |
|                                                                                                                           |                                                                                               | Fosemen                                                         | Informati                              | This survey in Proclaime                                                                                                                                                                                                                                                                             | •                                                                                                                                                                                                                                                                                                                                                                                                                                                                                                                                                                                                                                                                                                                                                                                                                                                                                                                                                                                                                                                                                                                                                                                                                                                                                                                                                                                                                                                                                                                                                                                                                                                                                                                                                                                                                                                                                                                                                                                                                                                                                                                              | permanent marks no(s).                                                                                                                               |  |
| Legend:                                                                                                                   | A - Appurtenant Easement E                                                                    | <b>Easeme</b> l<br>- Encumbering                                | nt Informati<br>Easement F             | This survey in Proclaime                                                                                                                                                                                                                                                                             | has been connected to<br>d Survey Area No.                                                                                                                                                                                                                                                                                                                                                                                                                                                                                                                                                                                                                                                                                                                                                                                                                                                                                                                                                                                                                                                                                                                                                                                                                                                                                                                                                                                                                                                                                                                                                                                                                                                                                                                                                                                                                                                                                                                                                                                                                                                                                     | •                                                                                                                                                    |  |
| Legend:<br>Easement<br>Reference                                                                                          | A - Appurtenant Easement E  Purpose                                                           |                                                                 |                                        | This survey in Proclaime  ion  R - Encumbering                                                                                                                                                                                                                                                       | has been connected to<br>d Survey Area No.                                                                                                                                                                                                                                                                                                                                                                                                                                                                                                                                                                                                                                                                                                                                                                                                                                                                                                                                                                                                                                                                                                                                                                                                                                                                                                                                                                                                                                                                                                                                                                                                                                                                                                                                                                                                                                                                                                                                                                                                                                                                                     | LTO use only  Statement of Compliance Exemption Statement                                                                                            |  |
| Easement                                                                                                                  |                                                                                               | - Encumbering                                                   | Easement f                             | This survey in Proclaime  ion  R - Encumbering                                                                                                                                                                                                                                                       | has been connected to<br>d Survey Area No.                                                                                                                                                                                                                                                                                                                                                                                                                                                                                                                                                                                                                                                                                                                                                                                                                                                                                                                                                                                                                                                                                                                                                                                                                                                                                                                                                                                                                                                                                                                                                                                                                                                                                                                                                                                                                                                                                                                                                                                                                                                                                     | LTO use only  Statement of Compliance                                                                                                                |  |
| Easement<br>Reference                                                                                                     | Purpose                                                                                       | - Encumbering Width (Metres)                                    | Easement F<br>Origin                   | This survey in Proclaime  ion  R - Encumbering  14  7A L(                                                                                                                                                                                                                                            | has been connected to<br>d Survey Area No.<br>Easement (Road)                                                                                                                                                                                                                                                                                                                                                                                                                                                                                                                                                                                                                                                                                                                                                                                                                                                                                                                                                                                                                                                                                                                                                                                                                                                                                                                                                                                                                                                                                                                                                                                                                                                                                                                                                                                                                                                                                                                                                                                                                                                                  | Statement of Compliance Exemption Statement  Received   Date 22 / 5 / 9                                                                              |  |
| Easement<br>Reference<br>E-1                                                                                              | Purpose  DRAINAGE AND SEWERAGE                                                                | - Encumbering Width (Metres) 2.00                               | Origin  L.P. 1134                      | This survey in Proclaime  ion  R - Encumbering  14  7A LC Y M                                                                                                                                                                                                                                        | has been connected to<br>d Survey Area No.  Easement (Road)  Land Benefited/In Favour (<br>LOTS ON L.P. 113414  OTS ON PS 405617A,<br>ARRA VALLEY WATER AND                                                                                                                                                                                                                                                                                                                                                                                                                                                                                                                                                                                                                                                                                                                                                                                                                                                                                                                                                                                                                                                                                                                                                                                                                                                                                                                                                                                                                                                                                                                                                                                                                                                                                                                                                                                                                                                                                                                                                                    | LTO use only  Statement of Compliance Exemption Statement  Received  Date 22 / 5 / 97  LTO use only  PLAN REGISTERED  Time 12.50 PM                  |  |
| Easement<br>Reference<br>E-1<br>E-2                                                                                       | Purpose  DRAINAGE AND SEWERAGE  DRAINAGE AND SEWERAGE                                         | - Encumbering Width (Metres) 2.00 3.00                          | Origin  L.P. 1134                      | This survey in Proclaime  ion  R - Encumbering  14  7A Lagran  7A                                                                                                                                                                                                                                    | has been connected to<br>d Survey Area No.  Easement (Road)  Land Benefited/In Favour (  LOTS ON L.P. 113414  DTS ON PS 405617A, ARRA VALLEY WATER AND ANNINGHAM.                                                                                                                                                                                                                                                                                                                                                                                                                                                                                                                                                                                                                                                                                                                                                                                                                                                                                                                                                                                                                                                                                                                                                                                                                                                                                                                                                                                                                                                                                                                                                                                                                                                                                                                                                                                                                                                                                                                                                              | LTO use only  Statement of Compliance Exemption Statement  Received   Date 22 / 5 / 9  LTO use only  PLAN REGISTERED  Time 12.50 PM  Date 6 / 6 / 97 |  |
| Easement<br>Reference<br>E-1<br>E-2                                                                                       | Purpose  DRAINAGE AND SEWERAGE  DRAINAGE AND SEWERAGE  CARRIAGEWAY                            | - Encumbering Width (Metres) 2.00 3.00 SEE DIAG.                | Origin  L.P. 1134  PS 405617           | This survey in Proclaime  ion  R - Encumbering  14  7A Lagran  7A                                                                                                                                                                                                                                    | has been connected to d Survey Area No.  Easement (Road)  Land Benefited/In Favour (  LOTS ON L.P. 113414  OTS ON PS 405617A, ARRA VALLEY WATER AND ANNINGHAM.  LOT 1 ON PS 405617A                                                                                                                                                                                                                                                                                                                                                                                                                                                                                                                                                                                                                                                                                                                                                                                                                                                                                                                                                                                                                                                                                                                                                                                                                                                                                                                                                                                                                                                                                                                                                                                                                                                                                                                                                                                                                                                                                                                                            | LTO use only  Statement of Compliance Exemption Statement  Received   Date 22 / 5 / 9  LTO use only  PLAN REGISTERED  Time 12.50 PM  Date 6 / 6 / 97 |  |
| Easement<br>Reference<br>E-1<br>E-2                                                                                       | Purpose  DRAINAGE AND SEWERAGE  DRAINAGE AND SEWERAGE  CARRIAGEWAY                            | - Encumbering  Width (Metres)  2.00  3.00  SEE DIAG.            | Origin  L.P. 1134  PS 405617  THIS PLA | This survey in Proclaime  ion  R - Encumbering  .14  7A LC Y.M  7A  AN  D. SURVEYOR JOH                                                                                                                                                                                                              | has been connected to d Survey Area No.  Easement (Road)  Land Benefited/In Favour (Control of the Control of t | LTO use only  Statement of Compliance Exemption Statement  Received   Date 22 / 5 / 9  LTO use only  PLAN REGISTERED  Time 12.50 PM  Date 6 / 6 / 97 |  |
| Easement<br>Reference<br>E-1<br>E-2<br>E-3<br>E-3                                                                         | Purpose  DRAINAGE AND SEWERAGE  DRAINAGE AND SEWERAGE  CARRIAGEWAY  CARRIAGEWAY  JOHN Chivers | - Encumbering  Width (Metres)  2.00  3.00  SEE DIAG.  SEE DIAG. | Origin  L.P. 1134  PS 405617  THIS PLA | This survey in Proclaime  ion  R - Encumbering  14  7A LC Y M  7A  AN                                                                                                                                                                                                                                | has been connected to d Survey Area No.  Easement (Road)  Land Benefited/In Favour (Control of the Control of t | LTO use only  Statement of Compliance Exemption Statement  Received   Date 22 / 5 / 9  LTO use only  PLAN REGISTERED  Time 12.50 PM  Date 6 / 6 / 97 |  |