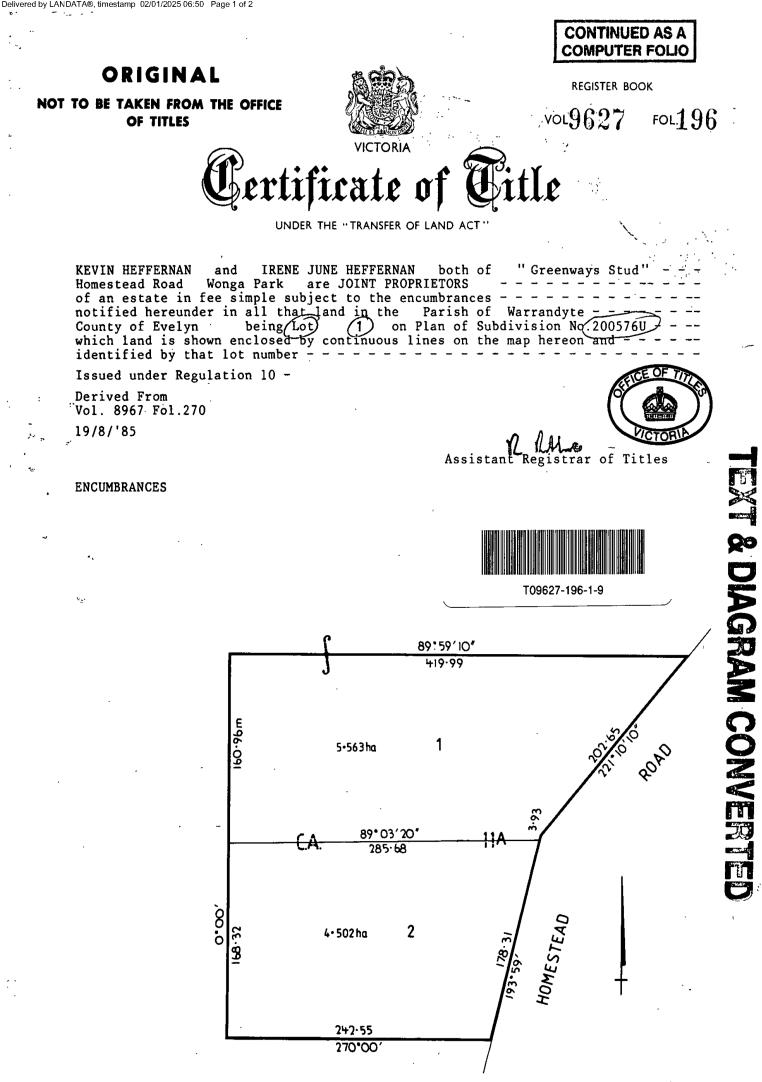

# LAND DESCRIPTION

Lot 1 on Plan of Subdivision 200576U. PARENT TITLE Volume 08967 Folio 270

### DIAGRAM LOCATION

SEE LP200576U FOR FURTHER DETAILS AND BOUNDARIES

## LAND

LOT 1 on Plan of Subdivision 200576U.

Copyright State of Victoria. No part of this publication may be reproduced except as permitted by the Copyright Act 1968 (Cth), to comply with a statutory requirement or pursuant to a written agreement. The information is only valid at the time and in the form obtained from the LANDATA REGD TM System. None of the State of Victoria, its agents or contractors, accepts responsibility for any subsequent publication or reproduction of the information.

#### LAND

LOT 1 on Plan of Subdivision 200576U. PARENT TITLE Volume 08967 Folio 270

# LAND

LOT 1 on Plan of Subdivision 200576U. PARENT TITLE Volume 08967 Folio 270