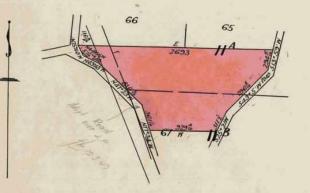

Florence Maud Isabel Hooper of Yarra Road Croydon Married Woman is----now the proprietor of an Estate in Fee simple, subject to the Encumbrances notified hereunder in All that piece of Land, delineated and coloured red on the map in the margin containing Twenty acres or thereabouts being part of-Lot 67 on Plan of Subdivision No.4315 lodged in the Office of Titles and being---part of Crown Allotments Eleven<sup>A</sup> and Eleven<sup>B</sup> and part of a former Government Road-Parish of Warrandyte County of Evelyn-----

Not to be dealt with outside the Titles Office.

ORIGINAL CERTIFICATE.

Dated the Twenty-eighth thousand nine hundred and forty.

day of

CANCERT

ENCUMBRANCES REFERRED TO

The Measurements are in links

3607 - 325 - and6