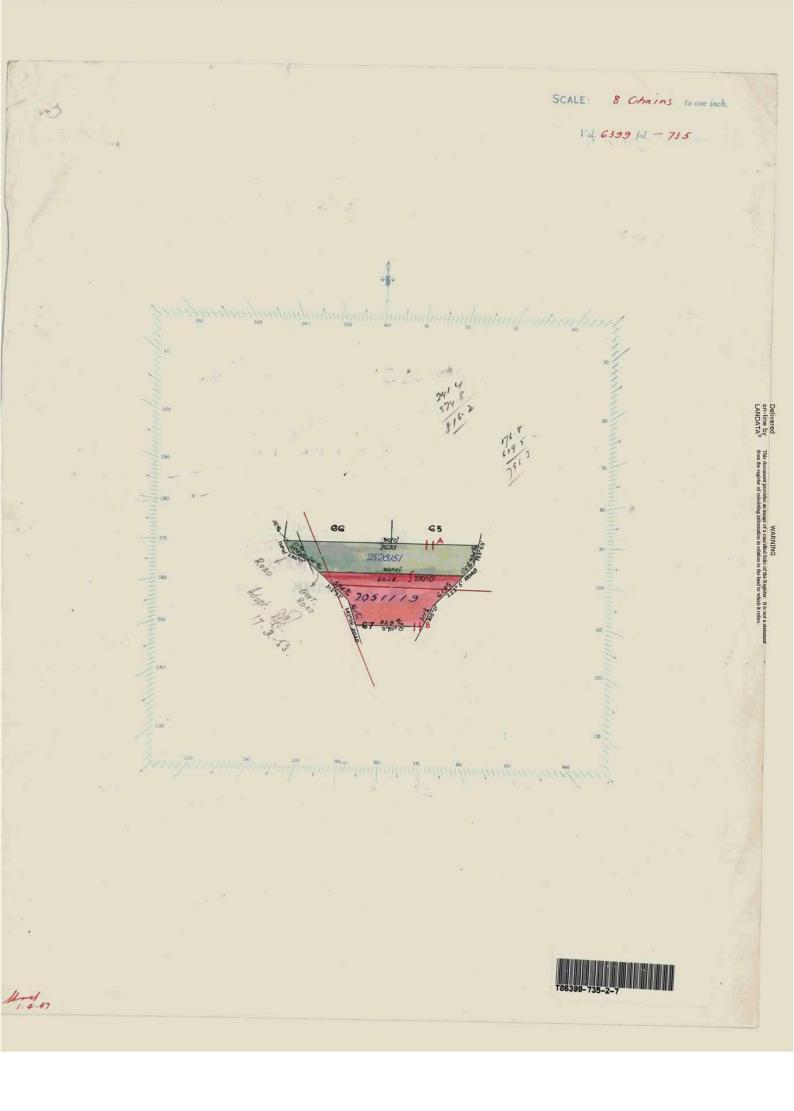

Florence Maud Isabel Hooper of Yarra Road Croydon Married Woman is----now the proprietor of an Estate in Fee simple, subject to the Encumbrances notified hereunder in All that piece of Land, delineated and coloured red on the map in the margin containing Twenty acres or thereabouts being part of-Lot 67 on Plan of Subdivision No.4315 lodged in the Office of Titles and being---part of Crown Allotments Eleven<sup>A</sup> and Eleven<sup>B</sup> and part of a former Government Road-Parish of Warrandyte County of Evelyn-----

Not to be dealt with outside the Titles Office.

ORIGINAL CERTIFICATE.

Dated the Twenty-eighth thousand nine hundred and forty.

day of

CANCERT

ENCUMBRANCES REFERRED TO

The Measurements are in links

3607 - 325 - and6