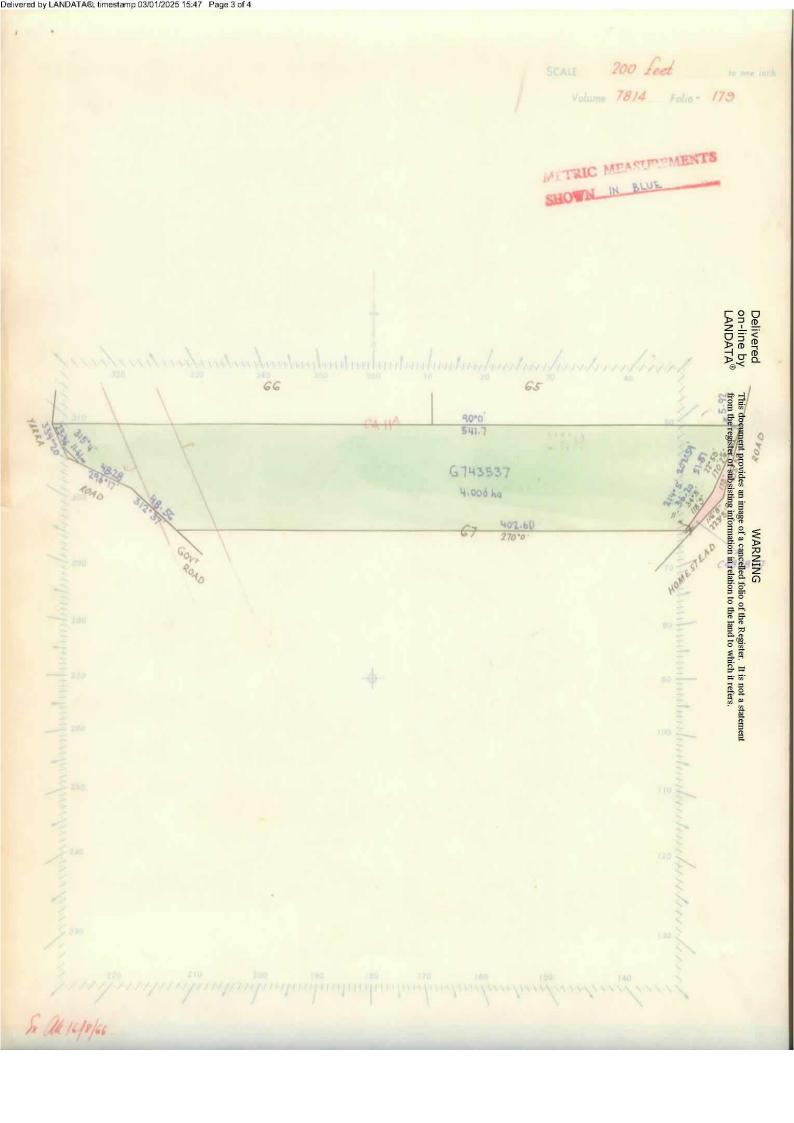

## Certificate of Title

UNDER THE "TRANSFER OF LAND ACT 1928"

William Malcolm Robb of Yarra Road Croydon School Teacher is proprietor of an Estate in Fee-simple subject to the Encumbrances notified hereunder in ---All that piece of Land, delineated and coloured red on the map in the margin containing Ten acres or thereabouts being part of Lot 67 on Plan of Subdivision No.4315 lodged in the Office of Titles and being part of Crown Allotment Eleven and part of --a former Government Road Parish of Warrandyte County of Evelyn -

Dated the Twelfth thousand nine hundred and fifty-two. day of

November

One

Assistant Registrar of Titles

**ENCUMBRANCES REFERRED TO** 

THE MEASUREMENTS ARE IN

52425

Delivered on-line by LANDATA®

This document provides an image of a cancelled folio of the Register. It is not a statement from the register of subsisting information in relation to the land to which it refers.

Vol. 6399 Fol. 735

Transfer 2528151