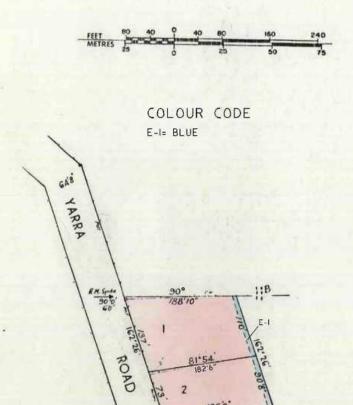

The document is invalid if this cover sheet is removed or altered.

Delivered by LANDATA®, timestamp 03/01/2025 16:22 Page 1 of 2

39302

LP 39302 EDITION I

PLAN OF SUBDIVISION OF

PART OF CROWN ALLOTMENT IIB

PARISH OF WARRANDYTE

COUNTY OF EVELYN

V. 6399 F. 734

FOR APPROPRIATIONS ETC. SEE BACK HEREOF

RM Ape 72.26

SCLP039302-1-5

39302

THIS IS THE BACK OF LP 39302

39302