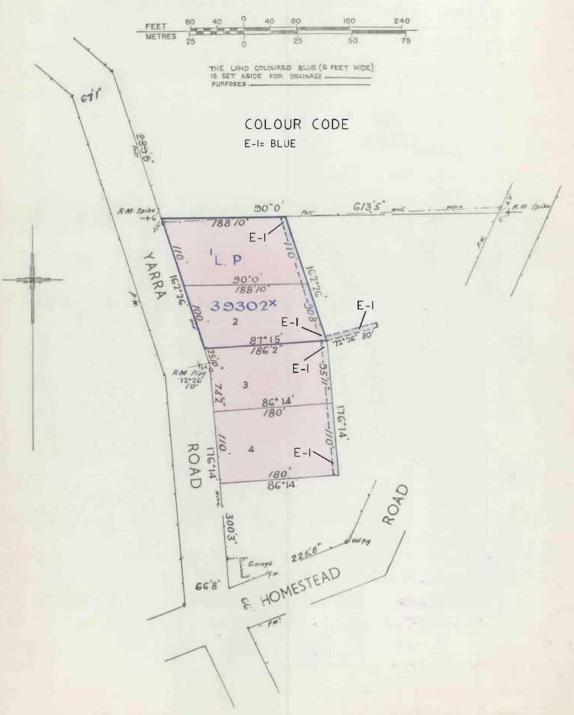

The document is invalid if this cover sheet is removed or altered.

Delivered by LANDATA®, timestamp 03/01/2025 16:18 Page 1 of 2

40894

SCLP040894-1-5

514

PLAN OF SUBDIVISION OF

LP 40894 EDITION I

PART OF CROWN ALLOTMENT 11B

AND PART OF A FORMER GOVERNMENT ROAD

PARISH OF WARRANDYTE

COUNTY OF EVELYN

FOR APPROPRIATIONS, ETC.
SEE BACK HEREOF

40894

| SUBDIVISIONAL<br>CERTIFICATE OF TITLE | V. 6399 | F. | 734 |  |
|---------------------------------------|---------|----|-----|--|
|                                       | -       |    |     |  |

## FOR TITLE REFERENCES TO LOTS SEE PARCELS INDEX

DEALING No. 173685 DATE 15 / 6 / 56

DECLARED BY D. H. OLIVER

ON 17 / 5 / 56

COUNCIL SHIRE OF LILLYDALE

DATE OF CONSENT 5 / 6 / 56

PLAN MAY BE LODGED 4 / 7 / 57

PLAN APPROVED. DATE / / TIME a.m. p.m.

THE LAND COLOURED BLUE
APPROPRIATED OR SET APART
FOR EASEMENTS OF DRAINAGE.

THIS IS THE BACK OF LP 40894