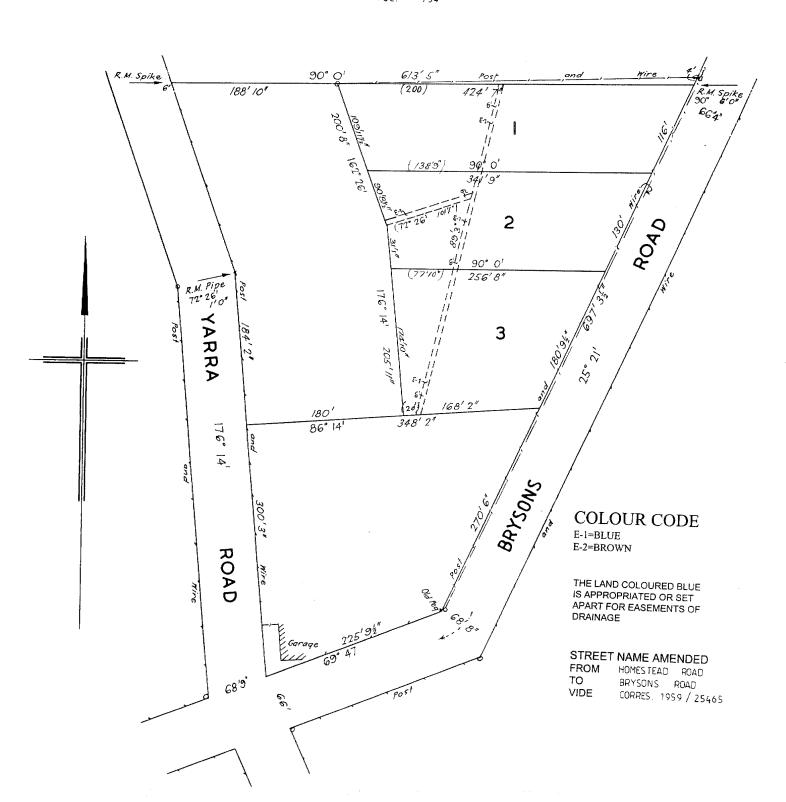

The document is invalid if this cover sheet is removed or altered.

LP 44928 EDITION 1 PLAN MAY BE LODGED 27 MAY 1959

PLAN OF SUBDIVISION OF PART OF CROWN ALLOTMENT 11B

## PARISH OF WARRANDYTE COUNTY OF EVELYN

SCALE 80 FEET TO 1 INCH VOL. 6399 FOL. 734