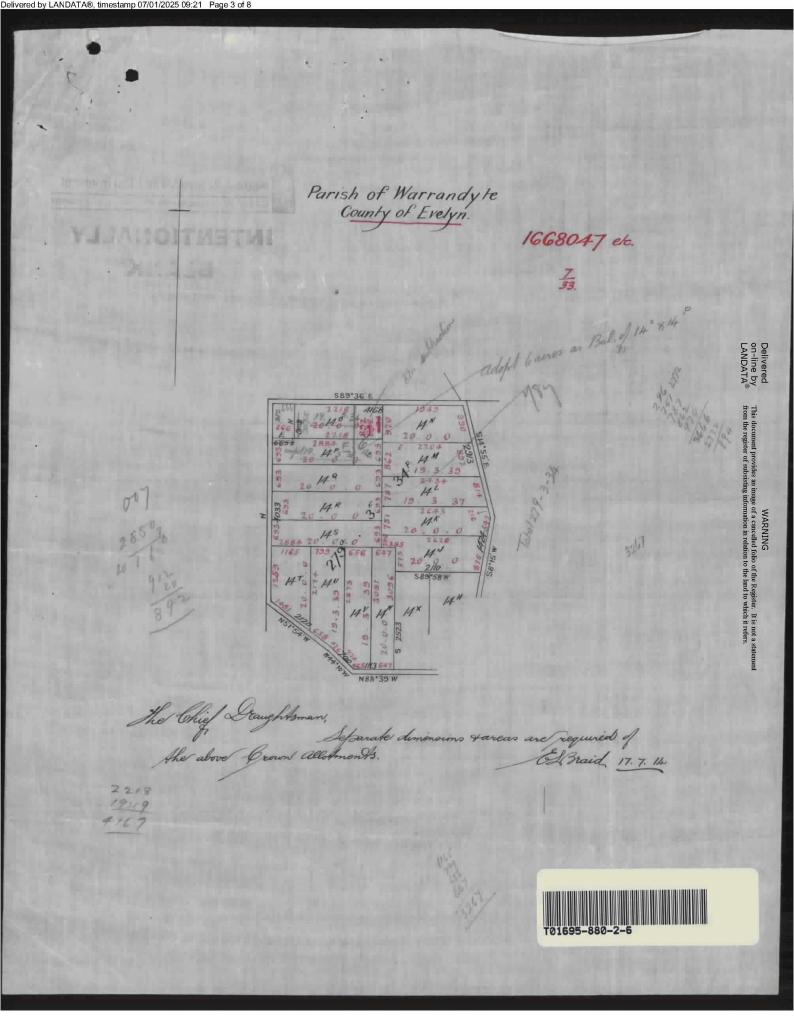

Delivered by LANDATA®, timestamp 07/01/2025 09:21 Page 5 of 8

SCALE 10 chs. to one inch

Vol. 1695 fol -880 - 1852 -341

SSO 3CT

SSO

Fordeneus wir see tracing with Sp. R 1 NO 1668047 (Dym)

Straff, 14