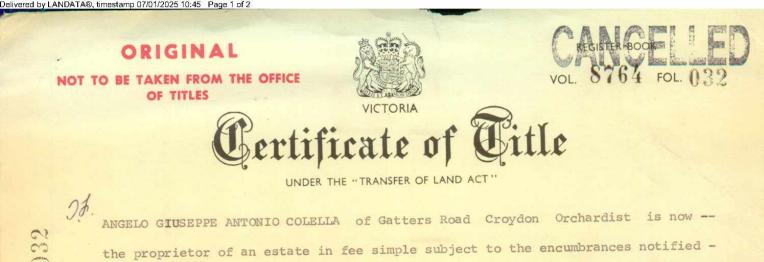

The document is invalid if this cover sheet is removed or altered.

hereunder in ALL THAT piece of land delineated and coloured red on the map in --

the margin being Lot One on Plan of Subdivision No.81872 and being part of Crown

Parish of Warrandyte County of Evelyn -

DATED the 25th day of November 1968

J. Ilana Assistant Registrar of Titles

ut mage of a cancelled folio of the Register. It is not a statement ing information in relation to the land to which it refers. FFICE OF VICTORIA