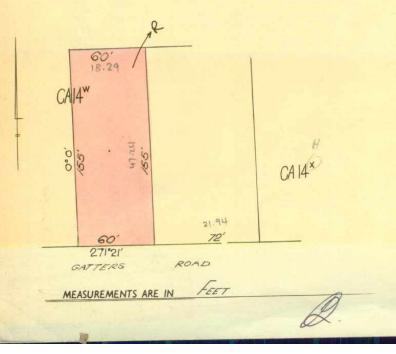

The document is invalid if this cover sheet is removed or altered.

hereunder in ALL THAT piece of land delineated and coloured red on the map in --

the margin being Lot One on Plan of Subdivision No.81872 and being part of Crown

Delivered on-line by LANDATA®

This document provides an image from the register of subsisting info

ENCUMBRANCES REFERRED TO

Derived from Vol.6860 Fol.925 D251312

Allotment 14