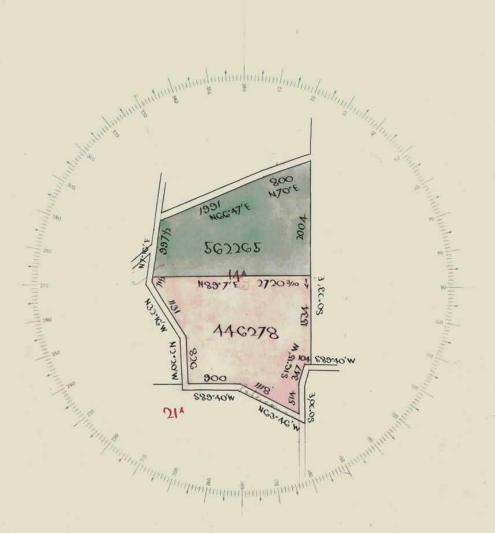

## Certificate of Citle,

UNDER THE "TRANSFER OF LAND STATUTE."

James George Gatter of Box Hell Aursengman, is now the proprietor of an Estate in Fee-simple, subject to the Encumbrances notified hereunder in All that piece of Land, delineated and colored red on the Map in the margin, containing eighty four acces three weeds and hierby two perches or thereabouts being part of Commalletment fourteen A Souish of Marrandyte County of Evelyn —

Dated the lenth — day of August — One thousand eight hundred and eighty six.

experient Registrar of Titles.
ENCUMBRANCES REFERRED TO.

T01846-125-1-0

of to be deaft with outside the Titles Office.

The Measurements are inlinks

## Titles Office Record of Subdivision

SCALE 10 Chs. to one inch

()

Register Book Vol 184Col - 125

Sholff Minion