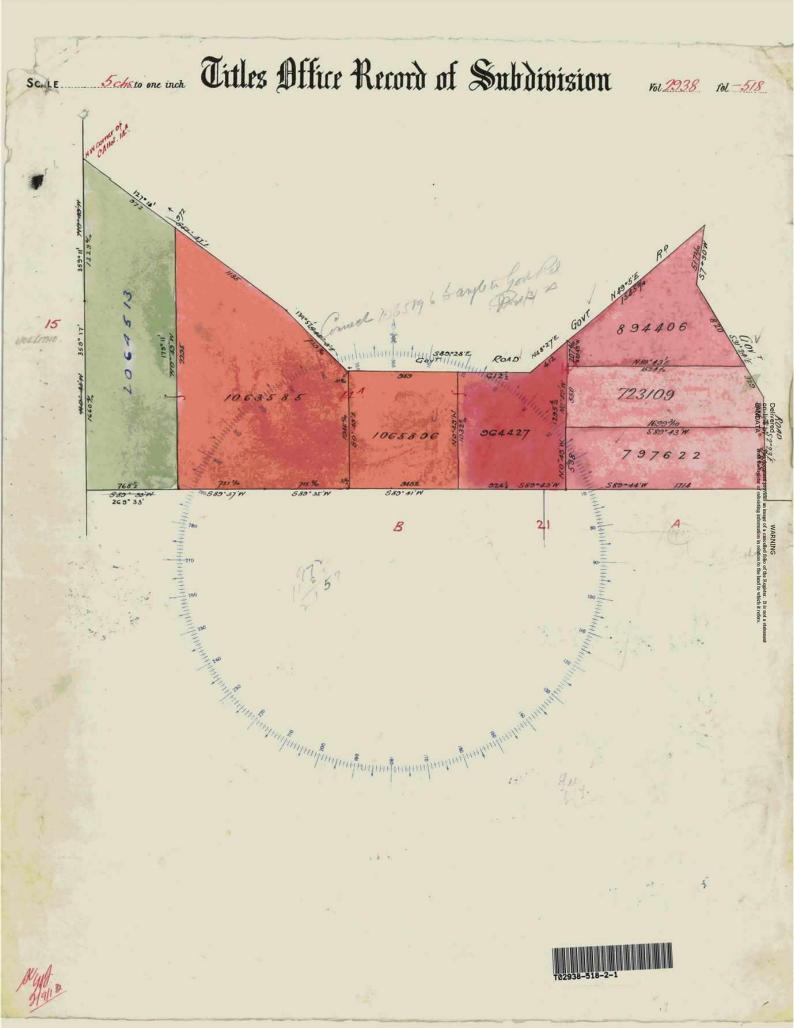

The document is invalid if this cover sheet is removed or altered.

Entered in the Register Book Vol. 2938Fol. 587518 Certificate of Citle, VICTORIA. Catherine amelia Charlesworth of broydon Married Woman is now the proprietor of an Estate in Free-simple, subject to the Encumbrances notified hereunder in All that piece of Sand, delineated and colored wood and solored and on the Map in the margin containing ninety four acres brown allot ment fourteen A Parish of Marranayte Delivered on-line by LANDATA® County of Evelyn One thousand nine Dated the eighth \_\_day of July hundred and three. Assistant Registrar of Titl ENCUMBRANCES REFERRED