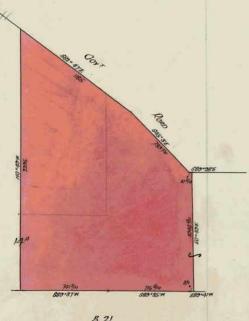

## Certificate of Title,

William Henry Burke of Gatters Road Croydon Farmer is now the proprietor of an Estate in Fee-simple, subject to the Encumbrances notified hereunder in All that piece of Land, delineated and coloured red on the map in the margin, containing Twenty-four acres Three roods and Thirty perches or thereabouts, being part of Crown Allotment Fourteen Parish of - - - --Warrandyte County of Evelyn