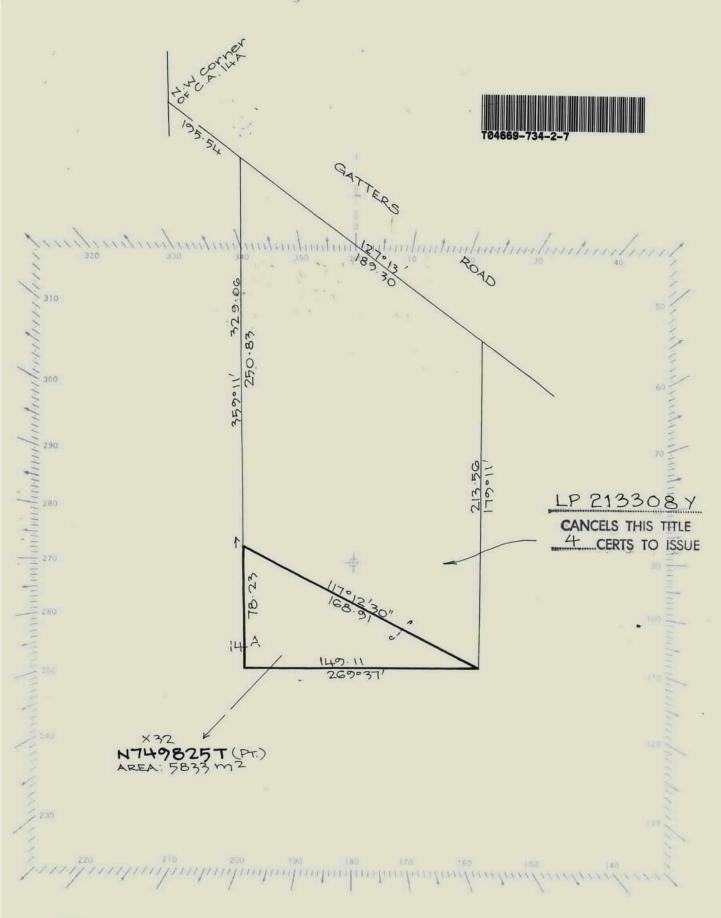

## Certificate of Citle,

UNDER THE "TRANSFER OF LAND ACT 1915."

John Richard Heys of Gatters Road Croydon Orchardist is now the proprietor of an Estate in Fee-simple, subject to the Encumbrances notified hereunder in All that piece of Land, delineated and coloured red on the map in the margin, containing Ten acres or thereabouts, being part of --Crown Allotment Fourteen Parish of Warrandyte County of Evelyn