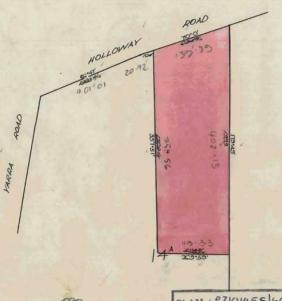

## Certificate of Citle,

Douglas Ernest Godden of Holloway Road Croydon Bricklayer is ---now the proprietor of an Estate in Fee simple subject to the Encumbrances -All that piece of Land, delineated and coloured notified hereunder in red on the map in the margin containing Eleven acres Three roods and One perch or -thereabouts being part of Crown Allotment Fourteen Parish of Warrandyte County of

Dated the Twenty-seventh thousand nine hundred and fifty.

ENCUMBRANCES REFERRE

The Measurements are in Link

AFFECTS LAND WOOTH

W.P.S.

DOUGLAS ERNEST GODDEN Bricklayer and HARRIE BLAIKIE GODDEN Married Woman both of Holloway Road Croydon are now JOINT PROPRIETORS