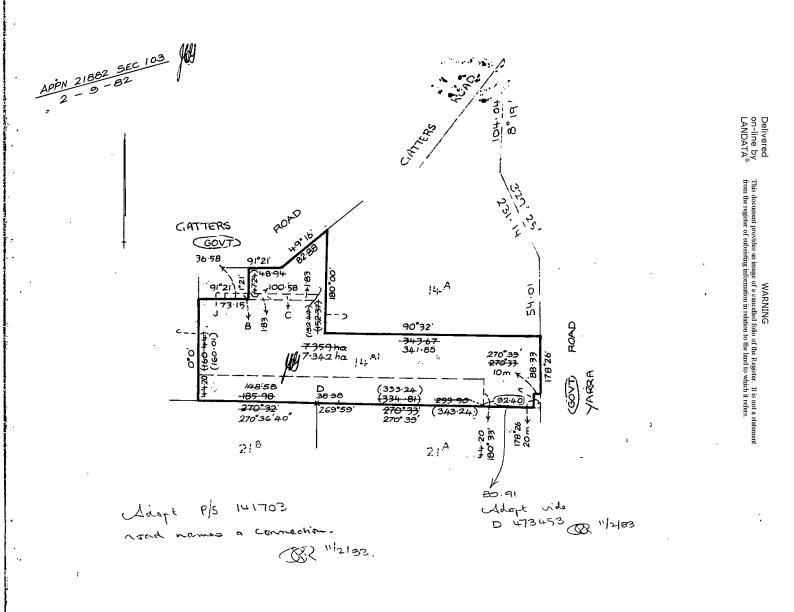

## CA

VOL. 9478 fol. 219

Gertificate of itle

UNDER THE "TRANSFER OF LAND ACT

NEIL STANLEY SMITH of Yarra Road Croydon Orchardist is the proprietor of an estate in fee simple subject to the encumbrances notified hereunder in so much as lies above the depth of 15.24 METRES below the surface ofall that piece of land in the Parish of Warrandyte County of Evelyn - -being part of Crown Allotment 144 which land is shown enclosed by - continuous lines on the map on the sheet annexed hereto TOGETHER WITH aright to use the land shown marked B on the said map for drainage - - -purposes -

## ТО ENCUMBRANCES REFERRED

As to the land shown marked C -THE DRAINAGE EASEMENTS created by -Transfers A575365 and B167525 - -As to the land shown marked D -THE EASEMENT to State Electricity -Commission of Victoria created by - -Instrument D473453 - -

Derived from Vol.8661 Fol.158 J980113

MEASUREMENTS ARE IN

1980113

ŝŞ

AREA IS IN HECTARES (ha) MEASUREMENTS ARE IN METRES

AM