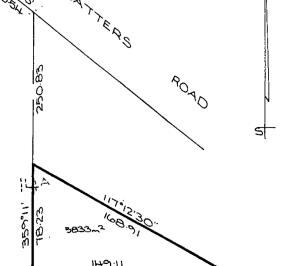

#### LAND DESCRIPTION

Lot 1 on Title Plan 119325V (formerly known as part of Crown Allotment 14A Parish of Warrandyte).

Title 9851/903 Page 1 of 4

Copyright State of Victoria. No part of this publication may be reproduced except as permitted by the Copyright Act 1968 (Cth), to comply with a statutory requirement or pursuant to a written agreement. The information is only valid at the time and in the form obtained from the LANDATA REGD TM System. None of the State of Victoria, its agents or contractors, accepts responsibility for any subsequent publication or reproduction of the information.

# DIAGRAM LOCATION

SEE TP119325V FOR FURTHER DETAILS AND BOUNDARIES

# Certificate of Title

UNDER THE "TRANSFER OF LAND ACT"

| FRANCIS HARRY BARR AND ESMA JOAN BARR BOTH OF GATTERS ROAD WONGA PARK ARE - |
|-----------------------------------------------------------------------------|
| JOINT PROPRIETORS                                                           |
| OF AN ESTATE IN FEE SIMPLE SUBJECT TO THE ENCUMBRANCES NOTIFIED HEREUNDER - |
| IN ALL THAT PIECE OF LAND IN THE PARISH OF WARRANDYTE BEING PART OF CROWN - |
| ALLOTMENT 14 WHICH LAND IS SHOWN ENCLOSED BY CONTINUOUS LINES ON THE MAP -  |
| HEREON                                                                      |