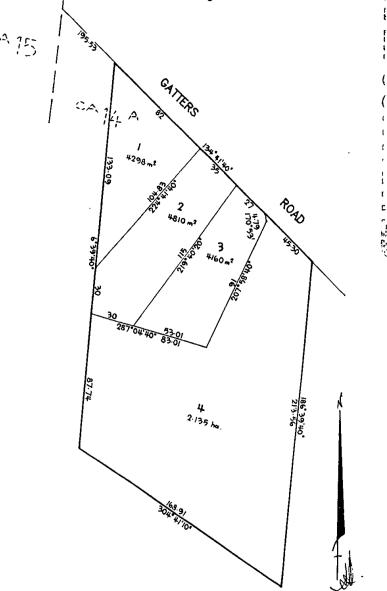

## LAND DESCRIPTION

Lot 4 on Plan of Subdivision 213308Y. PARENT TITLE Volume 04669 Folio 734

Title 9863/239 Page 1 of 5

Copyright State of Victoria. No part of this publication may be reproduced except as permitted by the Copyright Act 1968 (Cth), to comply with a statutory requirement or pursuant to a written agreement. The information is only valid at the time and in the form obtained from the LANDATA REGD TM System. None of the State of Victoria, its agents or contractors, accepts responsibility for any subsequent publication or reproduction of the information.

#### DIAGRAM LOCATION

SEE LP213308Y FOR FURTHER DETAILS AND BOUNDARIES

## LAND

LOT 4 on Plan of Subdivision 213308Y. PARENT TITLE Volume 04669 Folio 734

#### ENCUMBRANCES, CAVEATS AND NOTICES

SEE LP213308Y FOR FURTHER DETAILS AND BOUNDARIES

Title 9863/239 Page 2 of 5

Copyright State of Victoria. No part of this publication may be reproduced except as permitted by the Copyright Act 1968 (Cth), to comply with a statutory requirement or pursuant to a written agreement. The information is only valid at the time and in the form obtained from the LANDATA REGD TM System. None of the State of Victoria, its agents or contractors, accepts responsibility for any subsequent publication or reproduction of the information.

# **VICTORIA**

Gertificate of Title

UNDER THE "TRANSFER OF LAND ACT"

FRANCIS HARRY BARR and ESMA JOAN BARR both of Gatters Road Wonga Park are JOINT PROPRIETORS of an estate in fee simple subject to the encumbrances notified hereunder in all that land in the Parish of Warrandyte being Lot 4 on Plan of Subdivision No. 213308Y which land is shown enclosed by continuous lines on the map hereon and identified by that lot number -