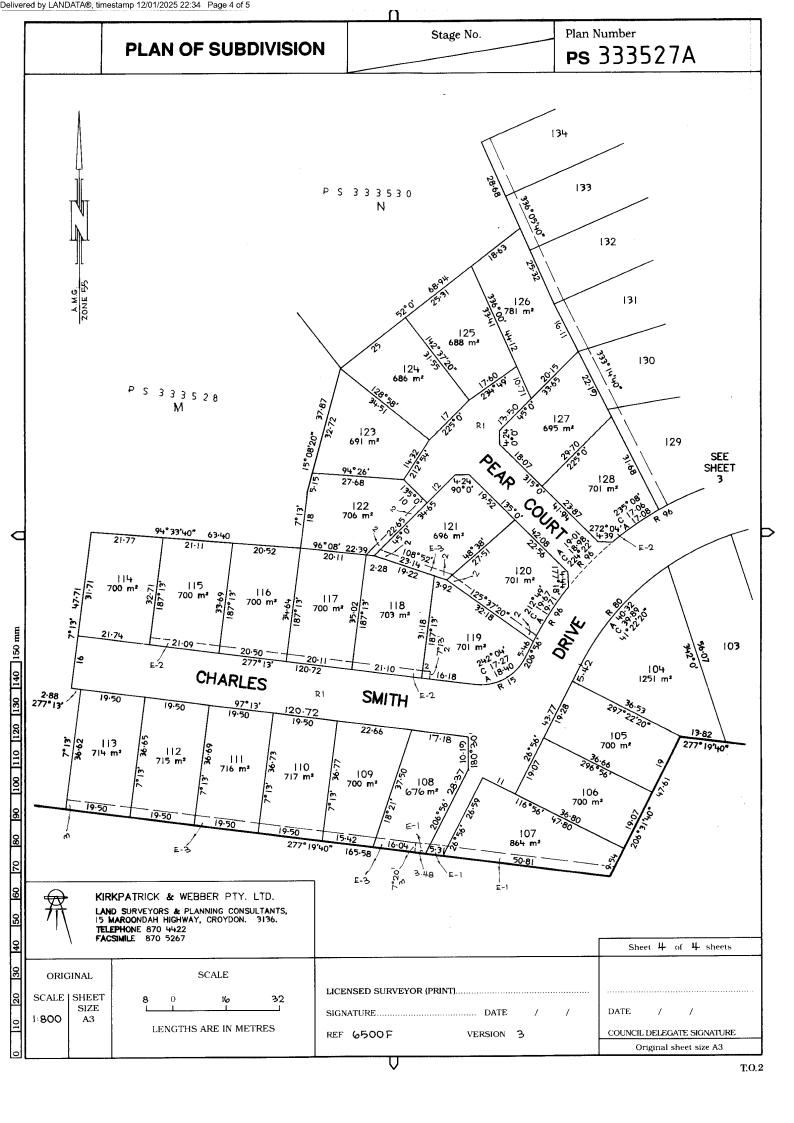

The document is invalid if this cover sheet is removed or altered.

|                       |                                               |                   |               | Li                                                                                                                                    |                                             |                                 |                               |  |  |  |  |
|-----------------------|-----------------------------------------------|-------------------|---------------|---------------------------------------------------------------------------------------------------------------------------------------|---------------------------------------------|---------------------------------|-------------------------------|--|--|--|--|
|                       |                                               |                   | 01011         | STAGE NO.                                                                                                                             | LTO use only                                | Plan Nu                         |                               |  |  |  |  |
|                       | PLAN OF SU                                    | BDIVIS            | SION          |                                                                                                                                       | EDITION 3                                   | PS 3                            | 33527A                        |  |  |  |  |
|                       | Location of Lar                               | ıd                |               |                                                                                                                                       | Council Certificat                          | e and En                        | dorsement                     |  |  |  |  |
| Parish:               | WARRANDYTE                                    |                   |               | Council Nan                                                                                                                           | ne: SHIRE OF LILLYDAL                       | Е                               | Ref: 5728                     |  |  |  |  |
|                       |                                               |                   |               | 1. This plan is certified under section 6 of the Subdivision Act 1988.                                                                |                                             |                                 |                               |  |  |  |  |
|                       | nip:                                          |                   |               | 2. This plan is certified under section 11(7) of the Subdivision Act 1988.  Date of original certification under section 6 7 / 7 / 94 |                                             |                                 |                               |  |  |  |  |
|                       | <b>Allotment:</b> 14A \$ 14A1 (P              |                   | 1             | •                                                                                                                                     |                                             | etion 21 of the Subdivision Act |                               |  |  |  |  |
| Crown                 | Portion: ———                                  |                   |               | <del>1988</del>                                                                                                                       |                                             |                                 |                               |  |  |  |  |
| I TO Be               | use Record: CHART 23 (3                       | 7531              |               | OPEN SPACE  (i) A requirement for public open space under section 18 of the Subdivision Act                                           |                                             |                                 |                               |  |  |  |  |
|                       | eference:                                     | 1551              |               | 1988 has/ <del>has not</del> been made.                                                                                               |                                             |                                 |                               |  |  |  |  |
|                       |                                               |                   |               | (ii) The requirement has been satisfied.                                                                                              |                                             |                                 |                               |  |  |  |  |
|                       | an Reference: PS 319112 M                     | •                 |               |                                                                                                                                       | irement is to be satisfied in               | -Stage                          |                               |  |  |  |  |
|                       | Address: YARRA ROAD,                          | NONGA P           | ARK . 3115    | Council e                                                                                                                             |                                             |                                 |                               |  |  |  |  |
| (at time o            | of subdivision)                               |                   |               | Date                                                                                                                                  | / / /                                       |                                 |                               |  |  |  |  |
| AMG C                 | o-ordinates E 3475                            | 00                | Zone: 55      | Re-certif                                                                                                                             | ed under section 11(7) of th                | ne Subdivision                  | Act 1988                      |  |  |  |  |
| (of appro<br>in plan) | ox. centre of land N 5818 5                   | 00                | Lone, 99      | Council                                                                                                                               |                                             |                                 |                               |  |  |  |  |
|                       | Vesting of Roads and/or                       |                   |               | -Council                                                                                                                              |                                             |                                 |                               |  |  |  |  |
| Ident                 |                                               |                   | on            | Date                                                                                                                                  | 14/12/04<br>Not                             | ations                          | ,                             |  |  |  |  |
|                       | VE No. 1 CITY OF MARON                        | HADNC             |               | Staging                                                                                                                               | This is/is not a staged s                   | ubdivision                      |                               |  |  |  |  |
|                       |                                               |                   |               | Denth Limi                                                                                                                            | Planning Permit No. PE                      |                                 | DEACE APPLIES TO              |  |  |  |  |
|                       |                                               |                   |               | CROWN AL                                                                                                                              | OTMENT 14A1 ONL                             | Υ.                              |                               |  |  |  |  |
|                       |                                               |                   |               | LOT NUMBER                                                                                                                            | S 1-100 (BOTH INCLUSIV<br>ED.               | 'E) & A-L(                      | BOTH INCLUSIVE) HAVE          |  |  |  |  |
|                       |                                               |                   |               | APPURTE                                                                                                                               | IANT EASEMENTS FOR SEW                      | ERAGE & DRAI                    | NAGE PURPOSES IN FAVOUR       |  |  |  |  |
| -                     |                                               |                   | -             | OF THE (                                                                                                                              | AND HEREIN HAVE BEEN                        | CREATED BY                      | 17798741                      |  |  |  |  |
|                       |                                               |                   |               |                                                                                                                                       |                                             |                                 |                               |  |  |  |  |
|                       |                                               |                   |               | Survey                                                                                                                                | This plan is/ <del>is not</del> based       | l on survey 1                   | N LP 219261.                  |  |  |  |  |
|                       |                                               |                   |               |                                                                                                                                       | has been connected to<br>ed Survey Area No. | permanent                       | marks no(s)                   |  |  |  |  |
| <del></del>           |                                               | Easem             | ent Inform    |                                                                                                                                       | 3                                           | Ι,                              | LTO use only                  |  |  |  |  |
| Legend                | : E - Encumbering Easement or                 | Condition in      | Crown Grant i | in the Nature of an                                                                                                                   | Easement                                    |                                 | _ LIO use only                |  |  |  |  |
|                       | A - Appurtenant Easement                      | R - Er            | cumbering Eas | sement (Road)                                                                                                                         |                                             |                                 | Statement of Compliance/      |  |  |  |  |
|                       |                                               |                   |               |                                                                                                                                       |                                             | Į i                             | Exemption Statement           |  |  |  |  |
|                       | <b>F</b>                                      | <del></del>       | Ι             | · · ·                                                                                                                                 |                                             |                                 | Received 💢                    |  |  |  |  |
| Easement<br>Reference | Purpose                                       | Width<br>(Metres) | Orig          | jin                                                                                                                                   | Land Benefited/In Favour                    |                                 | Received                      |  |  |  |  |
| RI                    | WAY, DRAINAGE & SEWERAGE AND                  | `                 | THIS PLAN     | LA                                                                                                                                    | ND IN THIS PLAN .                           |                                 | Date 10 / 7 / の5              |  |  |  |  |
| ***                   | SUPPLY OF WATER TELEPHONE, ELECTRICITY & GAS. |                   |               |                                                                                                                                       |                                             | <u> </u>                        |                               |  |  |  |  |
| E-!                   | DRAINAGE & SEWERAGE                           | 3                 | LP 141703     | LO                                                                                                                                    | TS ON LP 141703.                            | 1                               | LTO use only                  |  |  |  |  |
| E-2                   | SEWERAGE                                      | 2                 | THIS PLAN     |                                                                                                                                       | ND IN THIS PLAN .                           | ] 1                             | PLAN REGISTERED               |  |  |  |  |
|                       |                                               | SEE DIAG          | THIS PLAN     |                                                                                                                                       | ND IN THIS PLAN .                           |                                 | ПМЕ 4-10 Р.М.                 |  |  |  |  |
| E-3                   | E-3 DRAINAGE & SEWERAGE SEE                   |                   | I NIO PLAN    | .  ^                                                                                                                                  | TO IT INIG PLAN.                            | 1                               | DATE //// 7 1/95              |  |  |  |  |
|                       |                                               |                   |               |                                                                                                                                       |                                             |                                 | that                          |  |  |  |  |
|                       |                                               |                   |               |                                                                                                                                       |                                             |                                 | Assistant Registrar of Titles |  |  |  |  |
|                       |                                               |                   |               |                                                                                                                                       |                                             |                                 | Sheet I of 4 Sheets           |  |  |  |  |
|                       |                                               |                   |               |                                                                                                                                       |                                             |                                 |                               |  |  |  |  |
| <del>( )</del>        | KIRKPATRICK & WEBBER P                        | TY. LTD.          | LICE          | NSED SURVEYOR                                                                                                                         | (PRINT)                                     |                                 |                               |  |  |  |  |
| 卅                     | LAND SURVEYORS & PLANNING O                   | CONSULTANTS       | S, SIGN       | NATURE                                                                                                                                | DATE 22/                                    | 11 /04                          | DATE 14/12/94                 |  |  |  |  |
| '\                    | TELEPHONE 870 4422<br>FACSIMILE 870 5267      |                   |               | 6500 F                                                                                                                                | COUNCIL DELEGATE SIGNATURE                  |                                 |                               |  |  |  |  |
| , ,                   |                                               |                   | 1 141         |                                                                                                                                       | version 3                                   | 1.                              |                               |  |  |  |  |