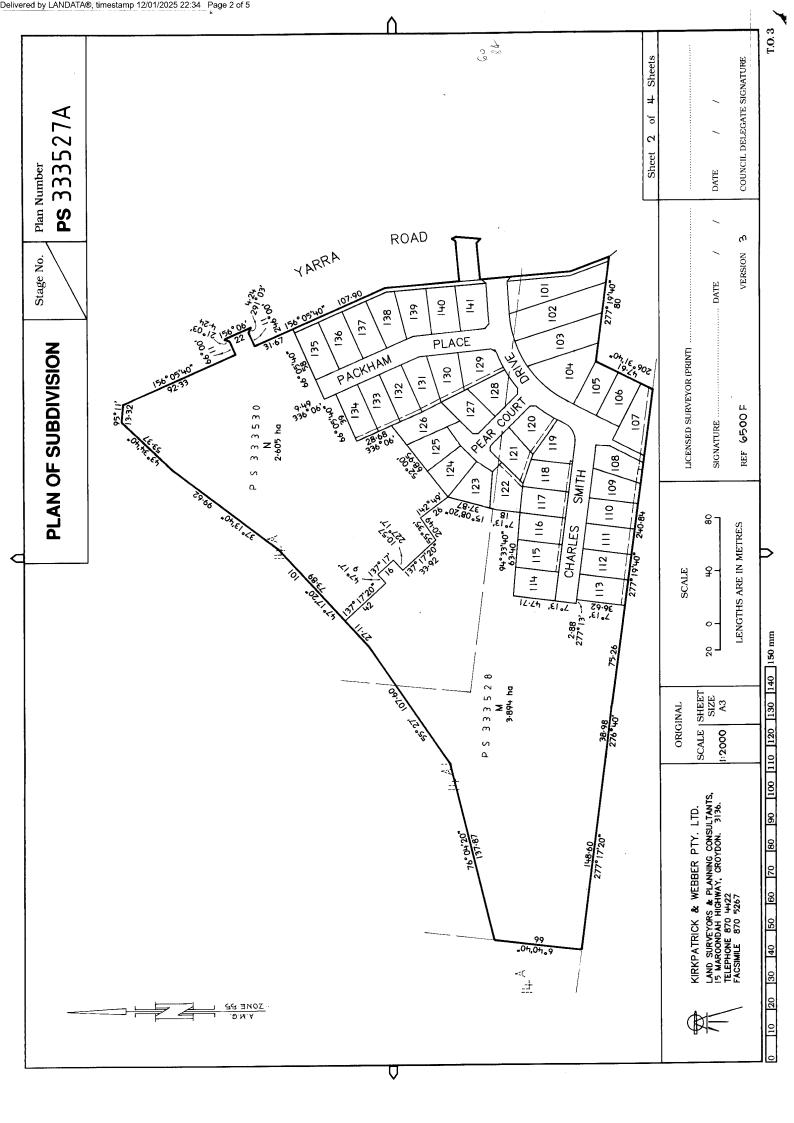

The document is invalid if this cover sheet is removed or altered.

|                       |                                               |                   |               | Li                                                                                                                                    |                                             |                                 |                               |  |  |  |  |
|-----------------------|-----------------------------------------------|-------------------|---------------|---------------------------------------------------------------------------------------------------------------------------------------|---------------------------------------------|---------------------------------|-------------------------------|--|--|--|--|
|                       |                                               |                   | 01011         | STAGE NO.                                                                                                                             | LTO use only                                | Plan Nu                         |                               |  |  |  |  |
|                       | PLAN OF SU                                    | BDIVIS            | SION          |                                                                                                                                       | EDITION 3                                   | PS 3                            | 33527A                        |  |  |  |  |
|                       | Location of Lar                               | ıd                |               |                                                                                                                                       | Council Certificat                          | e and En                        | dorsement                     |  |  |  |  |
| Parish:               | WARRANDYTE                                    |                   |               | Council Nan                                                                                                                           | ne: SHIRE OF LILLYDAL                       | Е                               | Ref: 5728                     |  |  |  |  |
|                       |                                               |                   |               | 1. This plan is certified under section 6 of the Subdivision Act 1988.                                                                |                                             |                                 |                               |  |  |  |  |
|                       | nip:                                          |                   |               | 2. This plan is certified under section 11(7) of the Subdivision Act 1988.  Date of original certification under section 6 7 / 7 / 94 |                                             |                                 |                               |  |  |  |  |
|                       | <b>Allotment:</b> 14A \$ 14A1 (P              |                   | 1             | •                                                                                                                                     |                                             | etion 21 of the Subdivision Act |                               |  |  |  |  |
| Crown                 | Portion: ———                                  |                   |               | <del>1988</del>                                                                                                                       |                                             |                                 |                               |  |  |  |  |
| I TO Be               | use Record: CHART 23 (3                       | 7531              |               | OPEN SPACE  (i) A requirement for public open space under section 18 of the Subdivision Act                                           |                                             |                                 |                               |  |  |  |  |
|                       | eference:                                     | 1551              |               | 1988 has/ <del>has not</del> been made.                                                                                               |                                             |                                 |                               |  |  |  |  |
|                       |                                               |                   |               | (ii) The requirement has been satisfied.                                                                                              |                                             |                                 |                               |  |  |  |  |
|                       | an Reference: PS 319112 M                     | •                 |               |                                                                                                                                       | irement is to be satisfied in               | -Stage                          |                               |  |  |  |  |
|                       | Address: YARRA ROAD,                          | NONGA P           | ARK . 3115    | Council e                                                                                                                             |                                             |                                 |                               |  |  |  |  |
| (at time o            | of subdivision)                               |                   |               | Date                                                                                                                                  | / / /                                       |                                 |                               |  |  |  |  |
| AMG C                 | o-ordinates E 3475                            | 00                | Zone: 55      | Re-certif                                                                                                                             | ed under section 11(7) of th                | ne Subdivision                  | Act 1988                      |  |  |  |  |
| (of appro<br>in plan) | ox. centre of land N 5818 5                   | 00                | Lone, 99      | Council                                                                                                                               |                                             |                                 |                               |  |  |  |  |
|                       | Vesting of Roads and/or                       |                   |               | -Council                                                                                                                              |                                             |                                 |                               |  |  |  |  |
| Ident                 |                                               |                   | on            | Date                                                                                                                                  | 14/12/04<br>Not                             | ations                          | ,                             |  |  |  |  |
|                       | VE No. 1 CITY OF MARON                        | HADNC             |               | Staging                                                                                                                               | This is/is not a staged s                   | ubdivision                      |                               |  |  |  |  |
|                       |                                               |                   |               | Denth Limi                                                                                                                            | Planning Permit No. PE                      |                                 | DEACE APPLIES TO              |  |  |  |  |
|                       |                                               |                   |               | CROWN AL                                                                                                                              | OTMENT 14A1 ONL                             | Υ.                              |                               |  |  |  |  |
|                       |                                               |                   |               | LOT NUMBER                                                                                                                            | S 1-100 (BOTH INCLUSIV<br>ED.               | 'E) & A-L(                      | BOTH INCLUSIVE) HAVE          |  |  |  |  |
|                       |                                               |                   |               | APPURTE                                                                                                                               | IANT EASEMENTS FOR SEW                      | ERAGE & DRAI                    | NAGE PURPOSES IN FAVOUR       |  |  |  |  |
| -                     |                                               |                   | -             | OF THE (                                                                                                                              | AND HEREIN HAVE BEEN                        | CREATED BY                      | 17798741                      |  |  |  |  |
|                       |                                               |                   |               |                                                                                                                                       |                                             |                                 |                               |  |  |  |  |
|                       |                                               |                   |               | Survey                                                                                                                                | This plan is/ <del>is not</del> based       | l on survey 1                   | N LP 219261.                  |  |  |  |  |
|                       |                                               |                   |               |                                                                                                                                       | has been connected to<br>ed Survey Area No. | permanent                       | marks no(s)                   |  |  |  |  |
| <del></del>           |                                               | Easem             | ent Inform    |                                                                                                                                       | 3                                           | Ι,                              | LTO use only                  |  |  |  |  |
| Legend                | : E - Encumbering Easement or                 | Condition in      | Crown Grant i | in the Nature of an                                                                                                                   | Easement                                    |                                 | _ LIO use only                |  |  |  |  |
|                       | A - Appurtenant Easement                      | R - Er            | cumbering Eas | sement (Road)                                                                                                                         |                                             |                                 | Statement of Compliance/      |  |  |  |  |
|                       |                                               |                   |               |                                                                                                                                       |                                             | Į i                             | Exemption Statement           |  |  |  |  |
|                       | <b>F</b>                                      | <del></del>       | Ι             | · · ·                                                                                                                                 |                                             |                                 | Received 💢                    |  |  |  |  |
| Easement<br>Reference | Purpose                                       | Width<br>(Metres) | Orig          | jin                                                                                                                                   | Land Benefited/In Favour                    |                                 | Received                      |  |  |  |  |
| RI                    | WAY, DRAINAGE & SEWERAGE AND                  | `                 | THIS PLAN     | LA                                                                                                                                    | ND IN THIS PLAN .                           |                                 | Date 10 / 7 / の5              |  |  |  |  |
| ***                   | SUPPLY OF WATER TELEPHONE, ELECTRICITY & GAS. |                   |               |                                                                                                                                       |                                             | <u> </u>                        |                               |  |  |  |  |
| E-!                   | DRAINAGE & SEWERAGE                           | 3                 | LP 141703     | LO                                                                                                                                    | TS ON LP 141703.                            | 1                               | LTO use only                  |  |  |  |  |
| E-2                   | SEWERAGE                                      | 2                 | THIS PLAN     |                                                                                                                                       | ND IN THIS PLAN .                           | ] 1                             | PLAN REGISTERED               |  |  |  |  |
|                       |                                               | SEE DIAG          | THIS PLAN     |                                                                                                                                       | ND IN THIS PLAN .                           |                                 | ПМЕ 4-10 Р.М.                 |  |  |  |  |
| E-3                   | E-3 DRAINAGE & SEWERAGE SEE                   |                   | I NIO PLAN    | .  ^                                                                                                                                  | TO IT INIG PLAN.                            | 1                               | DATE //// 7 1/95              |  |  |  |  |
|                       |                                               |                   |               |                                                                                                                                       |                                             |                                 | that                          |  |  |  |  |
|                       |                                               |                   |               |                                                                                                                                       |                                             |                                 | Assistant Registrar of Titles |  |  |  |  |
|                       |                                               |                   |               |                                                                                                                                       |                                             |                                 | Sheet I of 4 Sheets           |  |  |  |  |
|                       |                                               |                   |               |                                                                                                                                       |                                             |                                 |                               |  |  |  |  |
| <del>( )</del>        | KIRKPATRICK & WEBBER P                        | TY. LTD.          | LICE          | NSED SURVEYOR                                                                                                                         | (PRINT)                                     |                                 |                               |  |  |  |  |
| 卅                     | LAND SURVEYORS & PLANNING O                   | CONSULTANTS       | S, SIGN       | NATURE                                                                                                                                | DATE 22/                                    | 11 /04                          | DATE 14/12/94                 |  |  |  |  |
| '\                    | TELEPHONE 870 4422<br>FACSIMILE 870 5267      |                   |               | 6500 F                                                                                                                                | COUNCIL DELEGATE SIGNATURE                  |                                 |                               |  |  |  |  |
| , ,                   |                                               |                   | 1 141         |                                                                                                                                       | version 3                                   | 1.                              |                               |  |  |  |  |