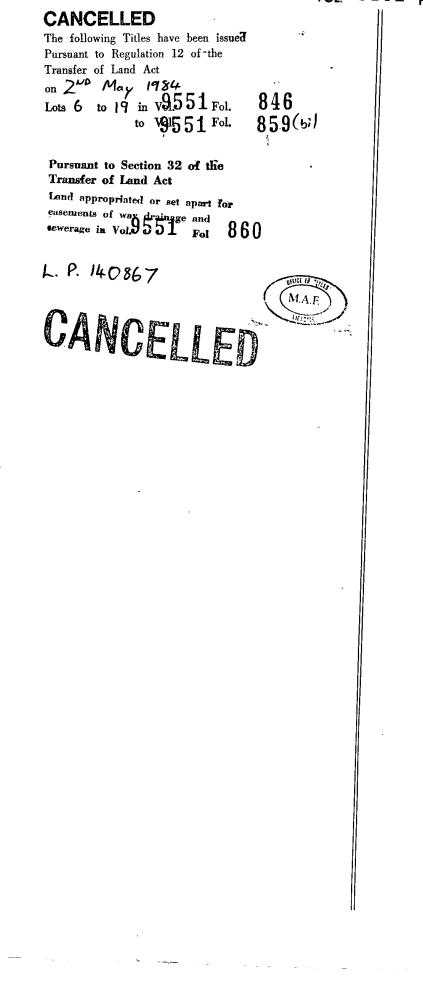

NOT TO BE TAKEN FROM THE OFFICE OF TITLES

VOL. 9461 FOL. 288

Certificate of Citle

UNDER THE "TRANSFER OF LAND ACT as to two equal undivided third parts or shares and LTD. PTY. JUSHIR as to one equal undivided third part or - -LTD. PTY. NOMINEES BECKETT are proprietors as TENANTS - -Northcote 119 High Street both of share IN COMMON of an estate in fee simple subject to the encumbrances notified - -County of Evelyn hereunder in all that land in the Parish of Warrandyte on Plan of Subdivision No.138632 which land is shown - being Lot Α enclosed by continuous lines on the map on the sheet annexed hereto and - - identified by that description

Issued under Regulation 12 -Derived From Vol.5864 Fol.667 14/4/'82

1 didnico

T09461-288-1-8

5

age of a cancelled folio of the information in relation to the k

≥Reg land 1 WARNING

Assistant Registrar of Titles