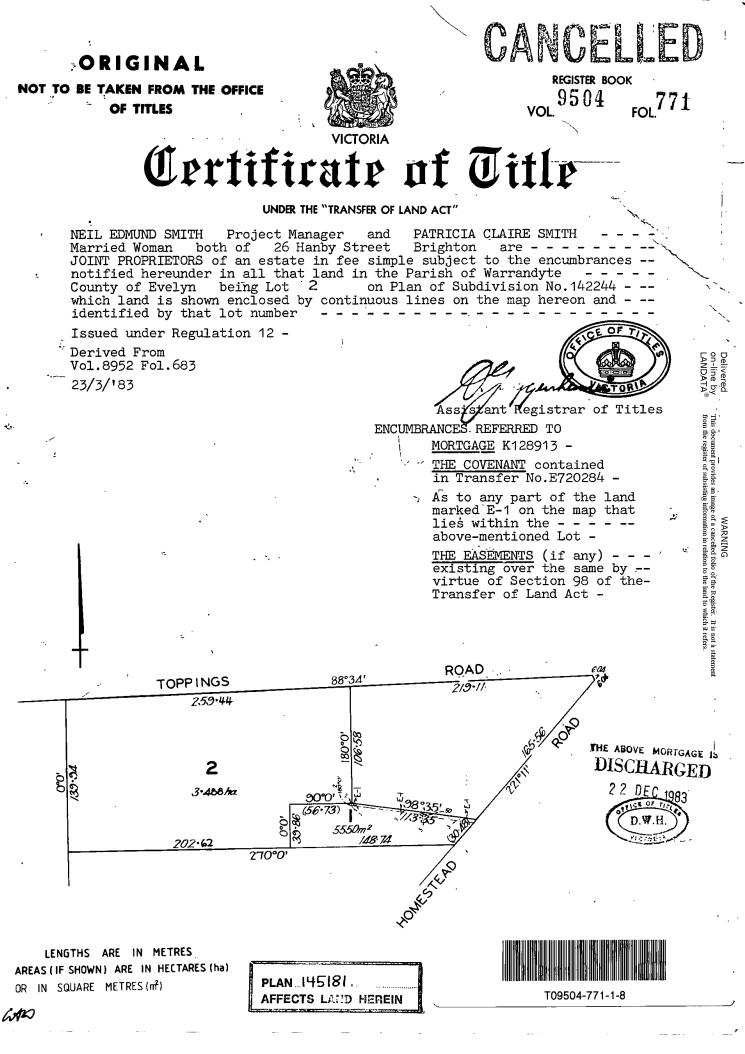

The document following this cover sheet is an imaged document supplied by LANDATA®, Secure Electronic Registries Victoria.

| Document Type                | Cancelled Title  |
|------------------------------|------------------|
| Document Identification      | 9504/771         |
| Number of Pages              | 2                |
| (excluding this cover sheet) |                  |
| Document Assembled           | 30/01/2025 14:19 |