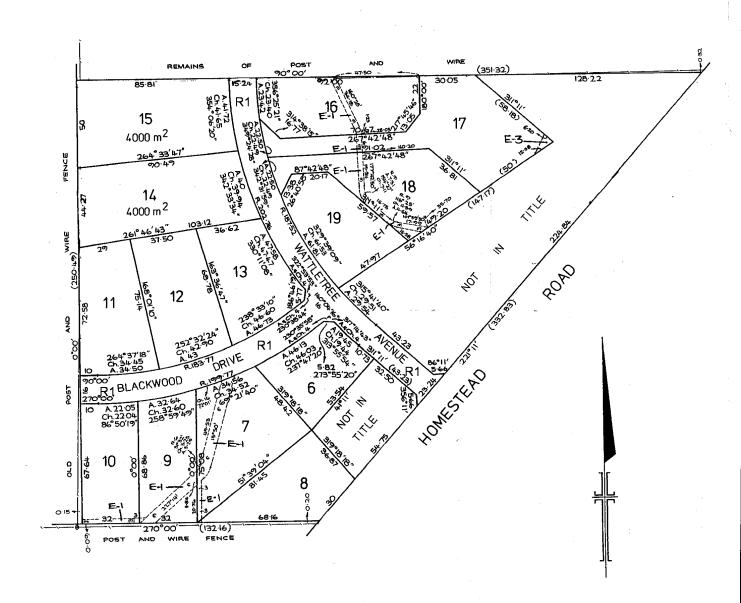

## LP140867 **EDITION 1** APPROVED 27 /3 /84.

140867

| TI AN OF CUIDDWISION OF                                                         | APPROPRIATIONS                                                 | ENCUMBRANCES & OTHER NOTATIONS                                                                                                                                                                                  |
|---------------------------------------------------------------------------------|----------------------------------------------------------------|-----------------------------------------------------------------------------------------------------------------------------------------------------------------------------------------------------------------|
| PART OF CROWN ALLOTMENT ELEVEN A                                                | BROWN - WAY, DRAINAGE & SEWERAGE<br>Blue - DRAINAGE & SEWERAGE | PART OF THE LAND COLOURED BROWN IS A DRAINAGE EASEMENT VIDE H 727683                                                                                                                                            |
| PARISH: WARRANDYTE  COUNTY: EVELYN  125 25 50 75 100 125  LENGTHS ARE IN METRES |                                                                | PART OF THE LAND COLOURED BROWN IS ENCUMBERED BY A WAY, DRAINAGE & SEWERAGE FASEMENT VIDE L.P. 138632  GREEN - DRAINAGE & SEWERAGE VIDE L.P. 138632 LOTS 1105 (BOTH INCLUSIVE) HAVE BEEN OMITTE FROM THIS PLAN. |
| C/T Vol. 9461 Fol. 288<br>CHART NO 21                                           | COLOUR CONVERSION E-1 = BLUE R1 = BROWN                        |                                                                                                                                                                                                                 |

E-3 - GREEN